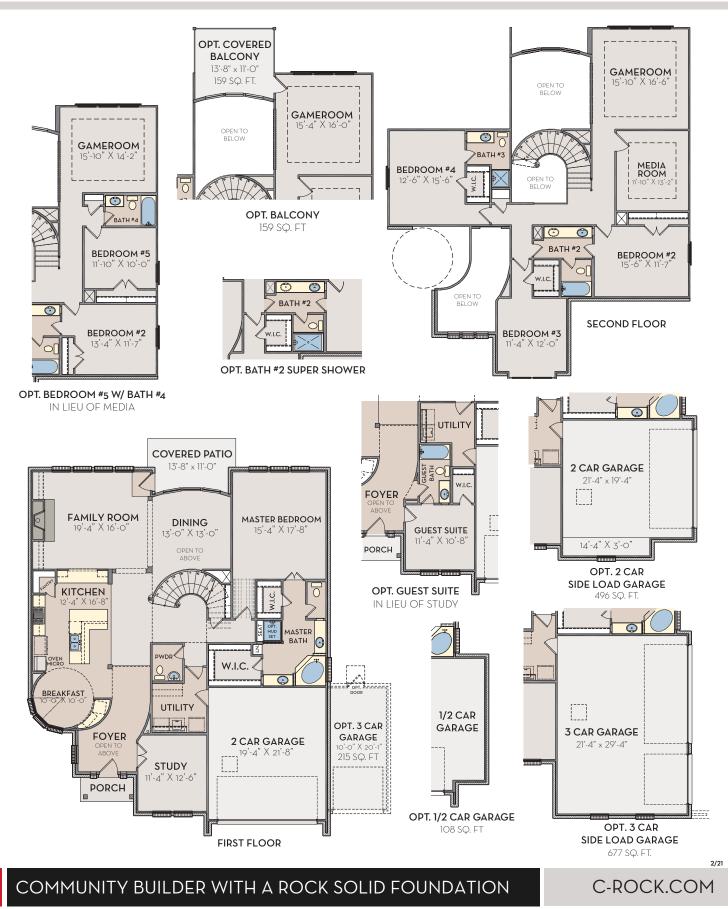

## SAUSALITO 3712 SQ FT

Depictions of homes are artist conceptions and are representative only. Changes may occur after the rendering has been produced. Optional upgrades may be shown. Square footage and dimensions are approximate and may vary per elevation. Square footage may vary based on as-built dimensions, configurations, plan options and/or method of calculation. Buyer should rely on his or her own evaluation of useable area. Neighborhoods' specific requirements may cause variations on these designs and would overwrite the above images. See Sales Consultant for current plan and elevations.

## COMMUNITY BUILDER WITH A ROCK SOLID FOUNDATION

Ê

C-ROCK.COM

12/17

Depictions of homes are artist conceptions and are representative only. Changes may occur after the rendering has been produced. Optional upgrades may be shown. Square footage and dimensions are approximate and may vary per elevation. Square footage may vary based on as-built dimensions, configurations, plan options and/or method of calculation. Buyer should rely on his or her own evaluation of useable area. Neighborhoods' specific requirements may cause variations on these designs and would overwrite the above images. See Sales Consultant for current plan and elevations.