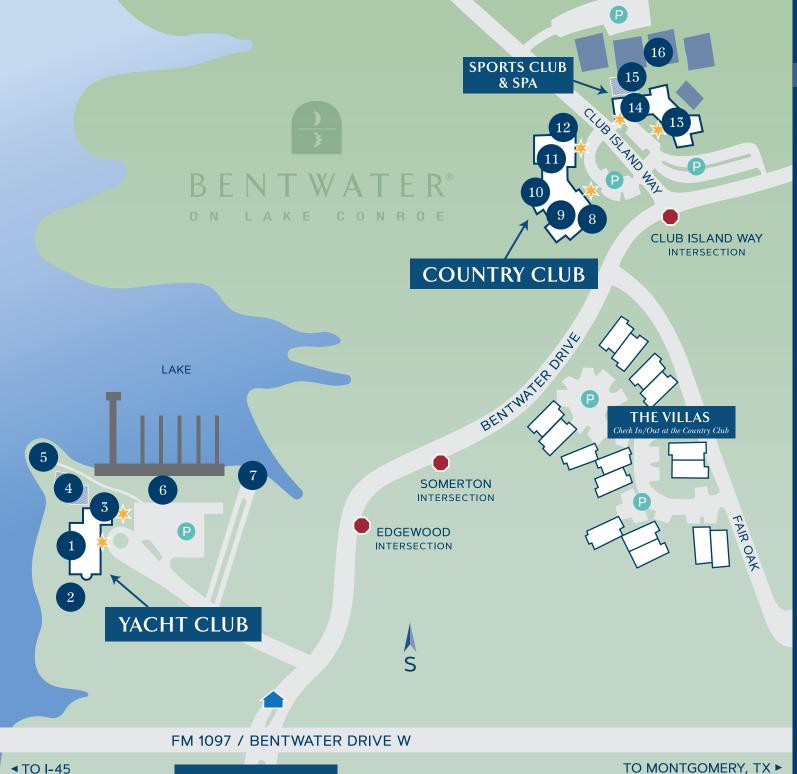

#### **AMENITIES**

- NAME
- Yacht Club Ballroom
- Garden Gazebo
- Harborview Room
- **Yacht Club Pool**
- Lakefront Gazebo
- **Ship Store**
- **Boat Launch**
- **Golf Shop**
- **Crescent Grille**
- Country Club Ballroom
- Magnolia Room 11
- **Front Office** Villa Check In/Out
- **Fitness Center**
- Day Spa 14
- **Country Club Pool**
- **Tennis Courts** 16

**GUEST PARKING** 

**BUILDING ENTRANCE** 