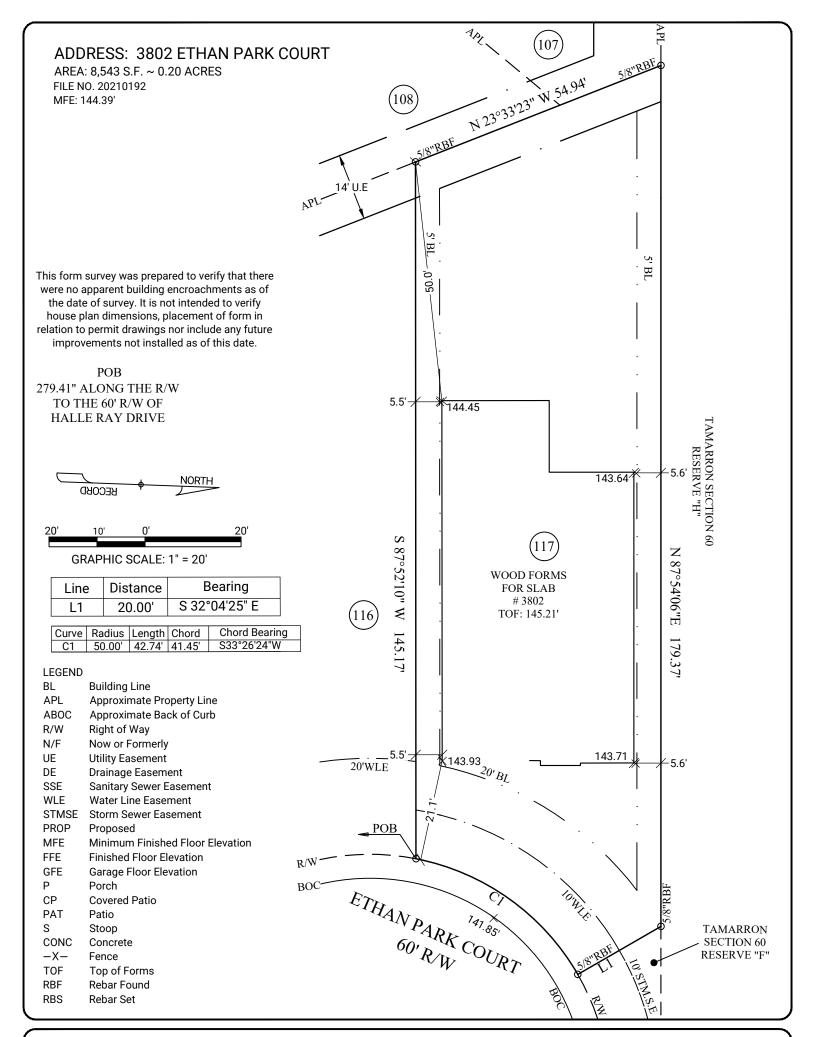

SUB: Tamarron SEC: 60

LOT: 117 BL: 2

E.T.J of Fulshear, Fort Bend County, Texas

FORMS LOCATION FOR:

D·R·HORTON America's Builder

FIELD WORK DATE: 04/05/2022 20220400946 FC: CH

3090 Premiere Parkway, Suite 600 Duluth, GA 30097 866.637.1048