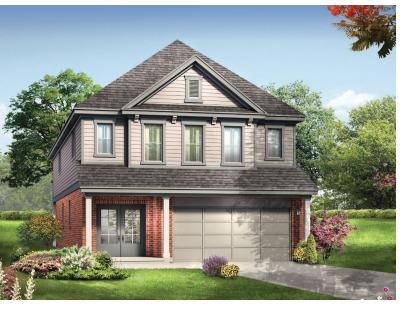

## LORETTO

STYLE A - 2028 SQ.FT.

STYLE B - 2028 SQ.FT.

STYLE C - 2028 SQ.FT.

MAIN FLOOR PLAN STYLE A

SECOND FLOOR PLAN STYLE A

All renderings and illustrations are artist's concept and may vary from actual home. Specifications, terms, prices, features, dimensions, and availability are subject to change without notice. Actual usable floor space may vary from the stated floor area. These floorplans and room dimensions apply to style 'A' of this model type and may vary according to style. Please see Sales Representative for details. Location of furnace, hot water tank and support posts and beams are determined by the HVAC designer and architect respectively. Number of exterior steps may vary depending on the lot and the grading of individual home sites. 30-03. August 2020.