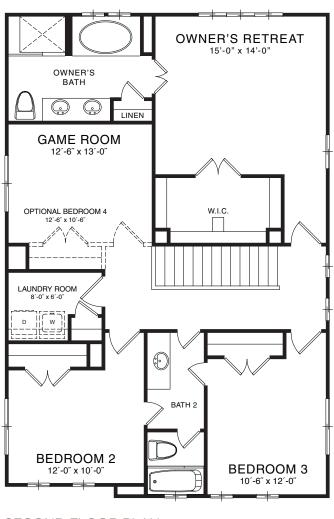

## LORETTO

STYLE A - 2028 SQ.FT.

STYLE B - 2028 SQ.FT.

STYLE C - 2028 SQ.FT.

MAIN FLOOR PLAN STYLE A

SECOND FLOOR PLAN STYLE A

All renderings and illustrations are artist's concept and may vary from actual home. Specifications, terms, prices, features, dimensions, and availability are subject to change without notice. Actual usable floor space may vary from the stated floor area. These floorplans and room dimensions apply to style 'A' of this model type and may vary according to style. Please see Sales Representative for details. Location of furnace, hot water tank and support posts and beams are determined by the HVAC designer and architect respectively. Number of exterior steps may vary depending on the lot and the grading of individual home sites. 30-03. August 2020.