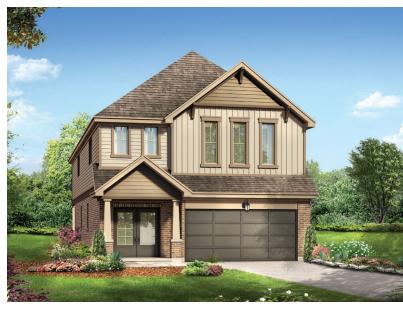

## LORETTO

STYLE A - 2028 SQ.FT.

STYLE B - 2028 SQ.FT.

STYLE C - 2028 SQ.FT.

MAIN FLOOR PLAN STYLE A

SECOND FLOOR PLAN STYLE A

All renderings and illustrations are artist's concept and may vary from actual home. Specifications, terms, prices, features, dimensions, and availability are subject to change without notice. Actual usable floor space may vary from the stated floor area. These floorplans and room dimensions apply to style 'A' of this model type and may vary according to style. Please see Sales Representative for details. Location of furnace, hot water tank and support posts and beams are determined by the HVAC designer and architect respectively. Number of exterior steps may vary depending on the lot and the grading of individual home sites. 30-03. August 2020.