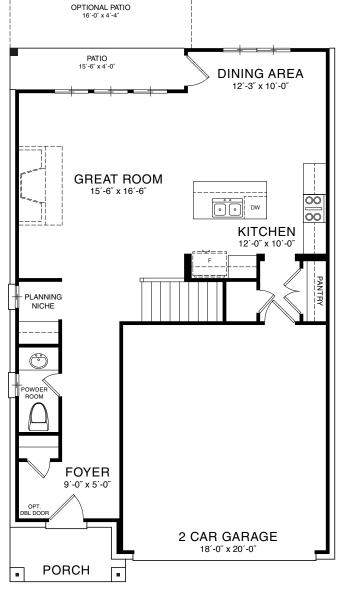

## LORETTO

STYLE A - 2028 SQ.FT.

STYLE B - 2028 SQ.FT.

STYLE C - 2028 SQ.FT.

MAIN FLOOR PLAN STYLE A

SECOND FLOOR PLAN STYLE A

All renderings and illustrations are artist's concept and may vary from actual home. Specifications, terms, prices, features, dimensions, and availability are subject to change without notice. Actual usable floor space may vary from the stated floor area. These floorplans and room dimensions apply to style 'A' of this model type and may vary according to style. Please see Sales Representative for details. Location of furnace, hot water tank and support posts and beams are determined by the HVAC designer and architect respectively. Number of exterior steps may vary depending on the lot and the grading of individual home sites. 30-03. August 2020.