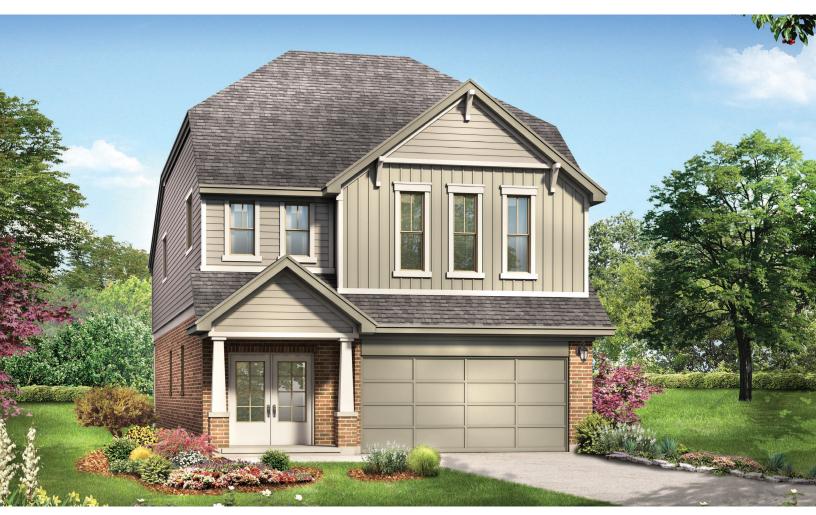

## LORETTO

STYLE A - 2028 SQ.FT.

STYLE B - 2028 SQ.FT.

STYLE C - 2028 SQ.FT.

MAIN FLOOR PLAN STYLE A

SECOND FLOOR PLAN STYLE A

All renderings and illustrations are artist's concept and may vary from actual home. Specifications, terms, prices, features, dimensions, and availability are subject to change without notice. Actual usable floor space may vary from the stated floor area. These floorplans and room dimensions apply to style 'A' of this model type and may vary according to style. Please see Sales Representative for details. Location of furnace, hot water tank and support posts and beams are determined by the HVAC designer and architect respectively. Number of exterior steps may vary depending on the lot and the grading of individual home sites. 30-03. August 2020.