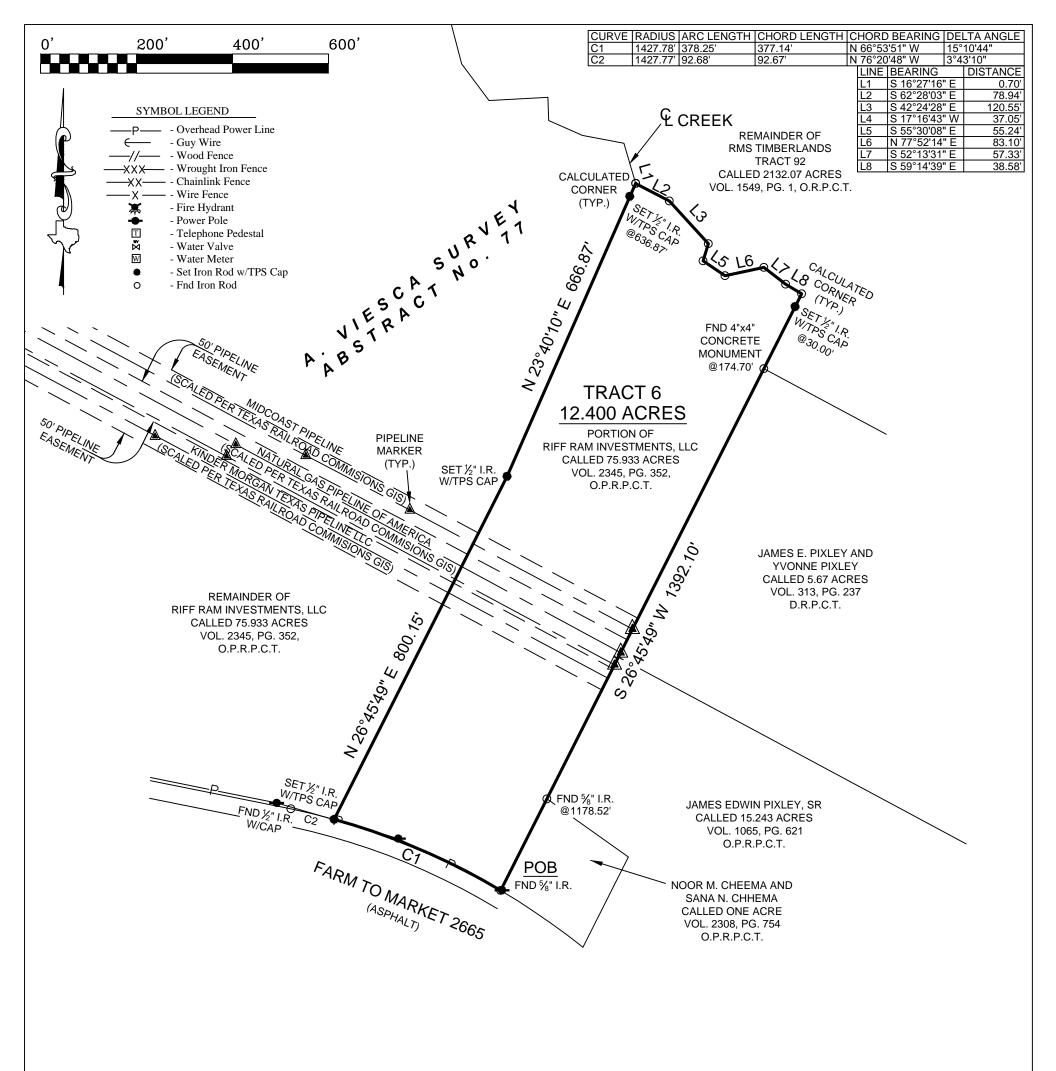

This Property Lies in Zone X outside the 100 Year Flood Plain Per Graphic Scaling according to Community Panel No. 483730600C having an effective date 9/3/2010.

| Job No.:        | H297-448_Tr 6 |  |  |  |
|-----------------|---------------|--|--|--|
| Scale:          | 1"=200'       |  |  |  |
| Date:           | 9/15/2021     |  |  |  |
| Drawn By:       | DED           |  |  |  |
| Checked By: DVB |               |  |  |  |
| Field Crew: TC  |               |  |  |  |
| Revised:        |               |  |  |  |
|                 |               |  |  |  |

| Purchaser Homeland Properties                        |                |              |        |         |  |
|------------------------------------------------------|----------------|--------------|--------|---------|--|
| Address Farm to Market Road 2665, Goodrich, Tx 77351 |                |              |        |         |  |
| Lot                                                  | _, Block       | _, Section _ |        |         |  |
| Survey                                               | Agustin Viesca |              | _, A _ | 77      |  |
| Area                                                 | 12.400 Acres   |              |        |         |  |
| Subdivision                                          |                |              |        |         |  |
| Cabinet                                              | , Sheet        | ,            |        | Records |  |
| Polk                                                 | County, T      | exas         |        |         |  |

TEXAS PROFESSIONAL SURVEYING, LLC 3032 N. FRAZIER STREET - CONROE, TX 77303 PH (936)756-7447 - FAX (936)756-7448 www.surveyingtexas.com FIRM REGISTRATION No. 100834-00

Bearings shown hereon are based on GPS observations and are referenced to the NAD83, Texas State Plane Coordinate System, Basis of Bearings <u>Central Zone (4203)</u>.

## BOUNDARY SURVEY

BEING a 12.400 acre tract situated in the Agustin Viesca Survey, Abstract Number 77, Polk County, Texas, being a portion of that certain called 75.933 acre tract described in instrument to Riff Ram Investments, LLC., recorded in Volume 2345, Page 352, of the Official Public Records of Polk County, Texas (O.P.R.P.C.T.), said 12.400 acre tract being more particularly described by attached metes and bounds description.