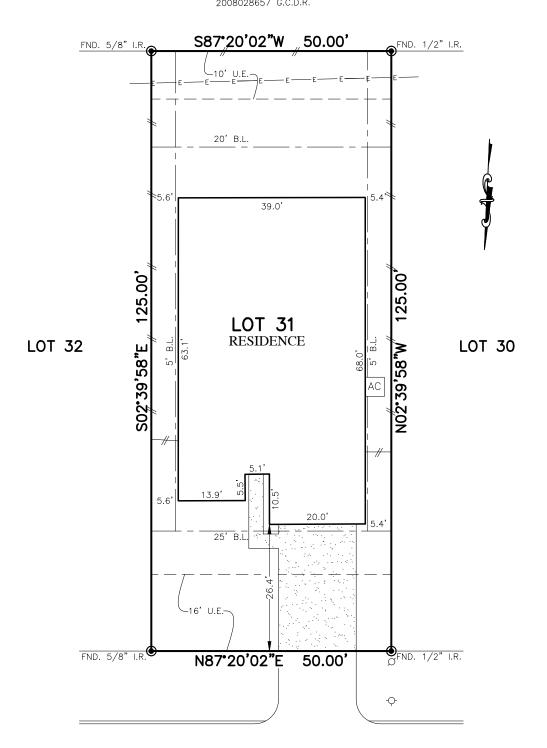

## ESTATE OF LLOYD P. PADGETT 2008028657 G.C.D.R.

## 8705 EXPLORER DRIVE (60' R.O.W.)

## PLAT OF SURVEY

SCALE:  $1 = 20^{\circ}$ 

IOIES. ALL BEARINGS SHOWN HEREON ARE BASED ON THE RECORDED PLAT.

ALL BEARINGS SHOWN HEREON ARE BASED ON THE RECORDED PLAT.

ALLPOINTS LAND SURVEY, INC. IS NOT LIABLE FOR ANY DAMAGES DUE TO INFORMATION NOT PROVIDED TO SURVEYOR OR BUILDER PLACING ANY IMPROVEMENTS WITHIN A BUILDING LINE OR EASEMENT.

BEASEMENT.

BUBJECT TO APPLICABLE RESTRICTIVE COVENANTS LISTED IN ITEM 1, SCHEDULE "B" OF TITLE COMMITMENT ISSUED BY FIDELITY NATIONAL TITLE INSURANCE CO. UNDER G.F. NO 19007242.

FOR:ALBERTO NOVOA ALFARO DARLA JEAN ALFARO ADDRESS: 8705 EXPLORER DRIVE ALLPOINTS JOB#: CO198582 G.F.: 19007242 BY: BL

FLOOD ZONE:X SHADED

COMMUNITY PANEL:

48167C0245G

EFFECTIVE DATE: 8/15/2019

LOMR: DATE:

"THIS INFORMATION IS BASED ON GRAPHIC PLOTTING. WE DO NOT ASSUME RESPONSIBILITY FOR EXACT DETERMINATION"

LOT 31, FINAL PLAT OF MARLOW LAKE, SECTION 2, INST. No. 2019018113, MAP RECORDS, GALVESTON COUNTY, TEXAS

I HEREBY CERTIFY THAT THIS PLAT REPRESENTS THE RESULTS OF A SURVEY MADE ON THE GROUND, ON THE 15TH DAY OF APRIL, 2020.

©2020, ALLPOINTS LAND SURVEY, INC All Rights Reserved.