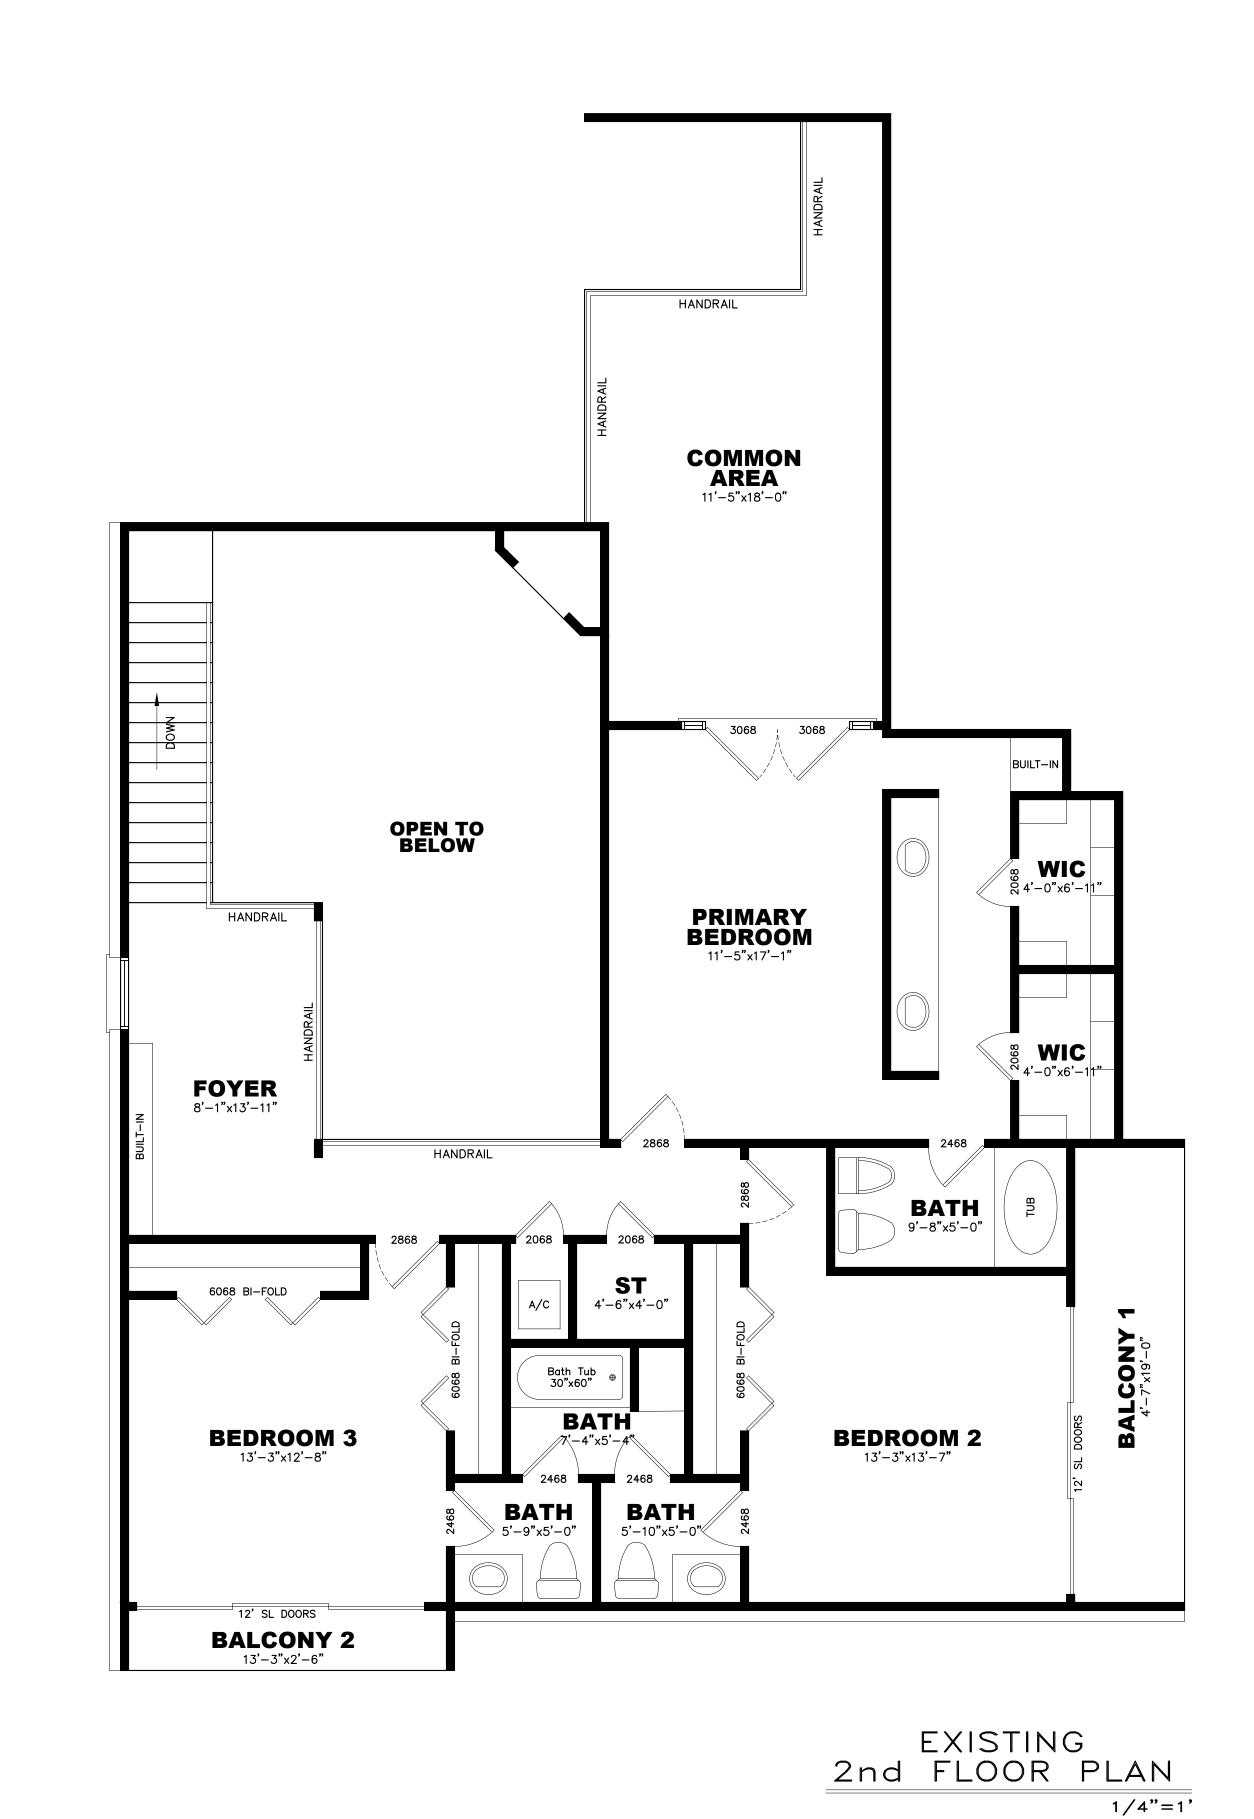

| TOTAL SQUARE                                                                        | FOOTAGE                                                                       |
|-------------------------------------------------------------------------------------|-------------------------------------------------------------------------------|
| 1st FL LIVING AREA =<br>2nd FL LIVING AREA =<br>TOTAL LIVING AREA =                 | 977 SQ.FT.<br>1,259 SQ.FT.<br>2,236 SQ.FT.                                    |
| 2 CAR GARAGE = PATIO = BALCONY 1 = BALCONY 2 = COMMON AREA = TOTAL NON LIVING AREA= | 381 SQ.FT.<br>84 SQ.FT.<br>91 SQ.FT.<br>36 SQ.FT.<br>239 SQ.FT.<br>795 SQ.FT. |
| TOTAL AREA=                                                                         | 3,031 SQ.FT.                                                                  |