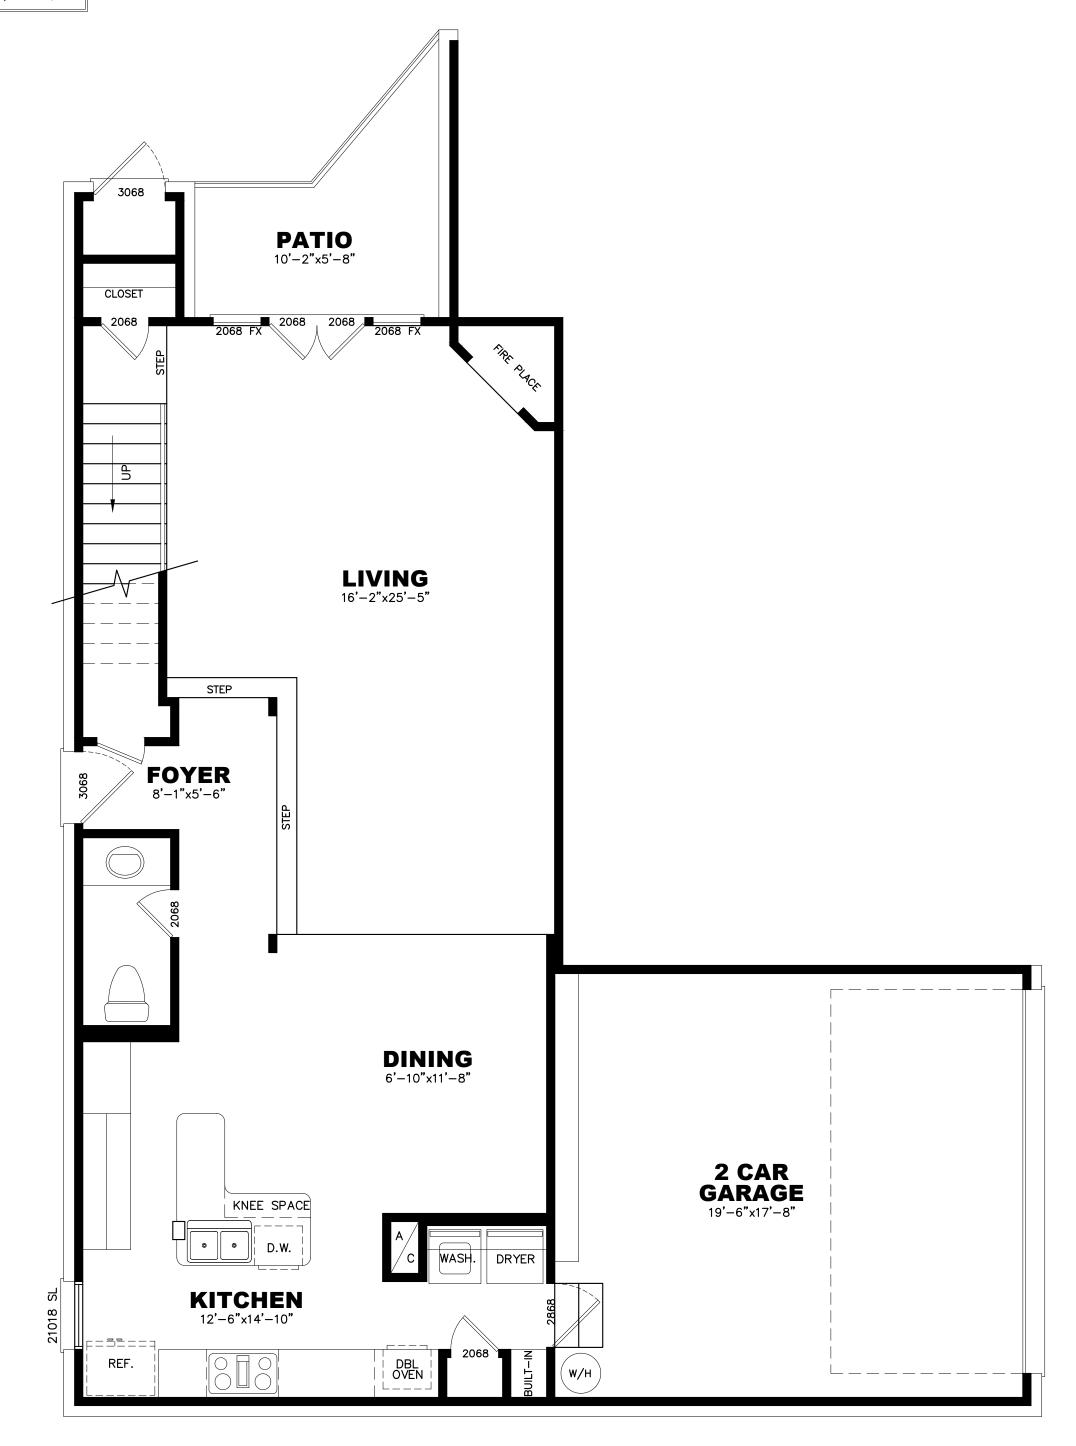

| TOTAL SQUARE                                                                        | FOOTAGE                                                                       |
|-------------------------------------------------------------------------------------|-------------------------------------------------------------------------------|
| 1st FL LIVING AREA =<br>2nd FL LIVING AREA =<br>TOTAL LIVING AREA =                 | 977 SQ.FT.<br>1,259 SQ.FT.<br>2,236 SQ.FT.                                    |
| 2 CAR GARAGE = PATIO = BALCONY 1 = BALCONY 2 = COMMON AREA = TOTAL NON LIVING AREA= | 381 SQ.FT.<br>84 SQ.FT.<br>91 SQ.FT.<br>36 SQ.FT.<br>239 SQ.FT.<br>795 SQ.FT. |
| TOTAL AREA=                                                                         | 3,031 SQ.FT.                                                                  |

EXISTING

1st FLOOR PLAN

1/4"=1"

UNIT B2 .264720 INT COMMON LAND & ELE POTOMAC PLACE CONDO HCAD ACC NO. OWNER: LEGAL DESC: B 2 

EXISTING
FLOOR PLANS AT
1110 POTOMAC DR # B2
HOUSTON TX 77057

FLOOR PLAN

06/20/2022