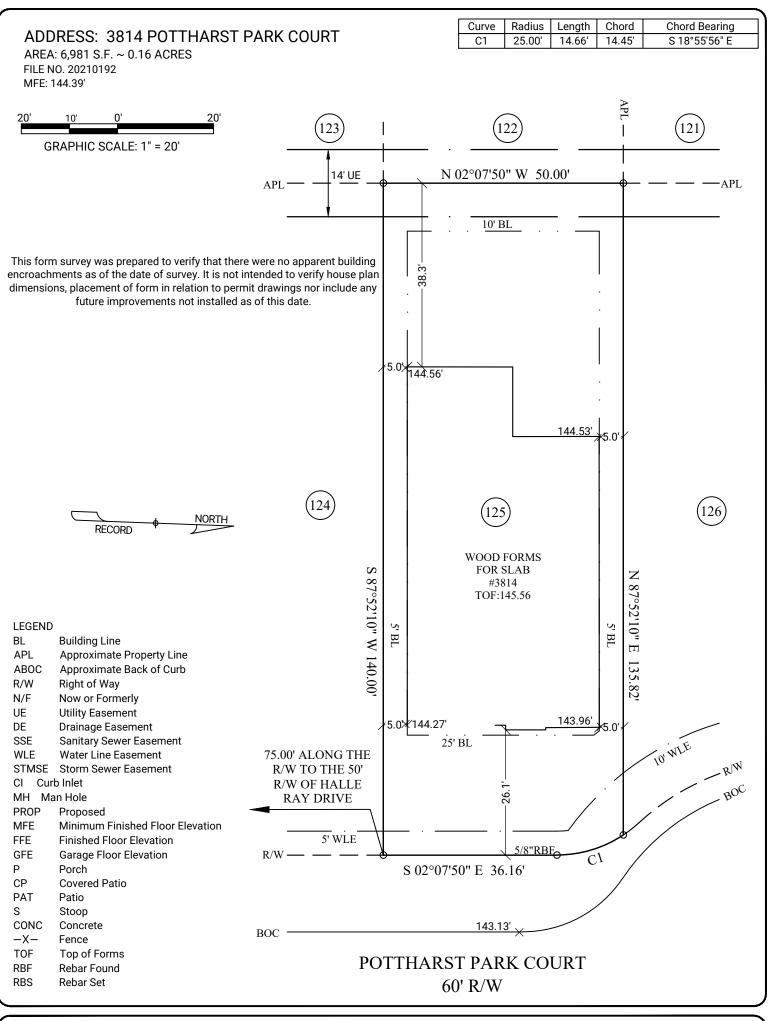

**GENERAL NOTES:** Survey prepared without the benefit of title. This property is subject to additional easements or restrictions of record. Carter & Clark Surveyors is unable to warrant the accuracy of boundary information, structures, easements, and buffers that are illustrated on the subdivision plat. Utility easement has not been field verified by surveyor. contact utility contractor for location prior to construction (if applicable). This plat is for exclusive use by client. Use by third parties is at their own risk. Dimensions from house to property lines should not be used to establish fences. This plat has been calculated for closure and is found to be accurate within one foot in 10,000+ feet. The field data upon which this plat is based has a closure precision of one foot in 10,