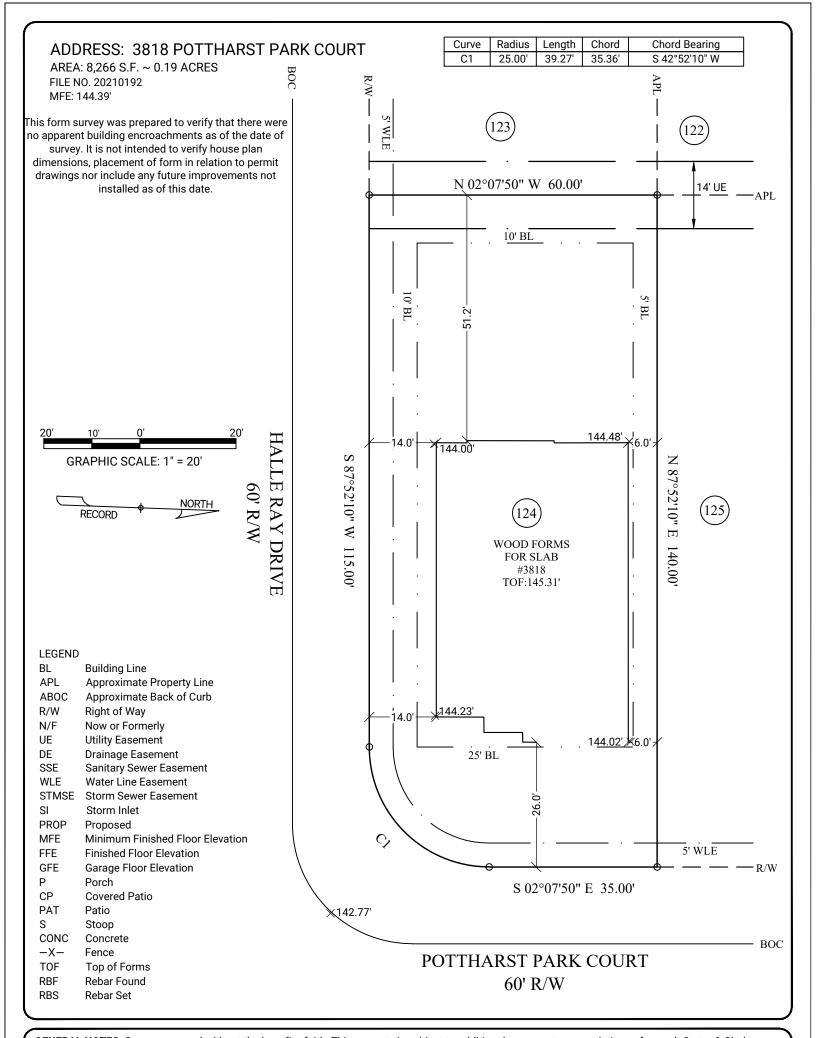

**GENERAL NOTES:** Survey prepared without the benefit of title. This property is subject to additional easements or restrictions of record. Carter & Clark Surveyors is unable to warrant the accuracy of boundary information, structures, easements, and buffers that are illustrated on the subdivision plat. Utility easement has not been field verified by surveyor. contact utility contractor for location prior to construction (if applicable). This plat is for exclusive use by client. Use by third parties is at their own risk. Dimensions from house to property lines should not be used to establish fences. This plat has been calculated for closure and is found to be accurate within one foot in 10,000+ feet. The field data upon which this plat is based has a closure precision of one foot in 10,