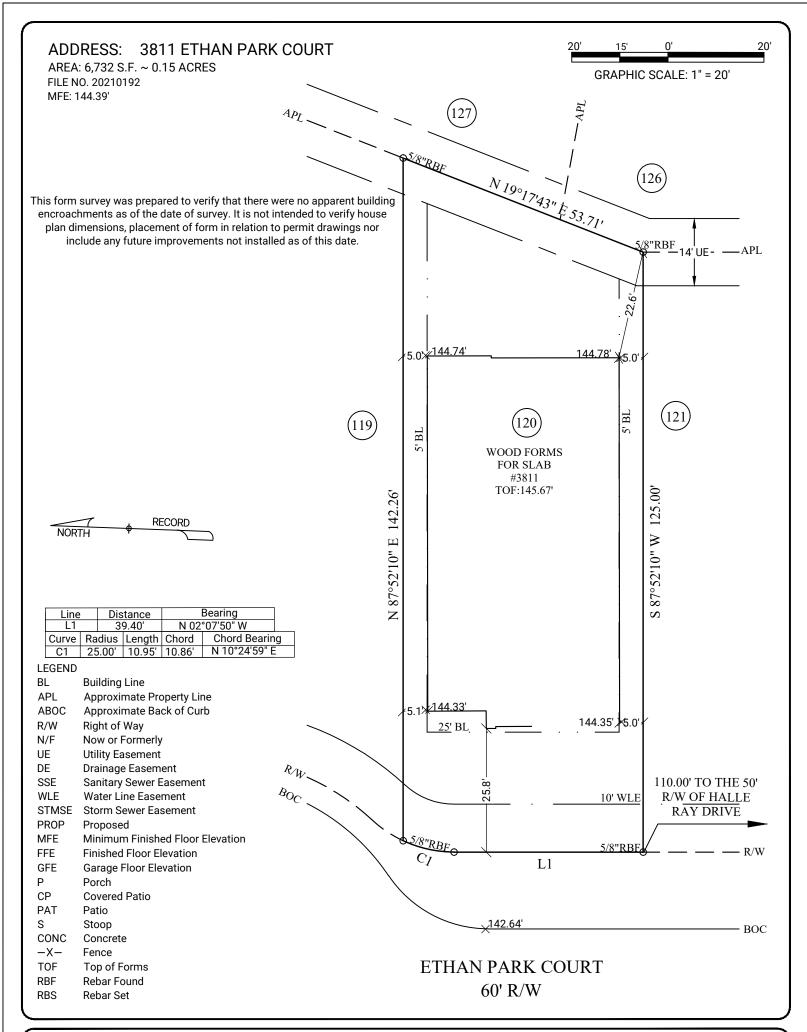

**GENERAL NOTES:** Survey prepared without the benefit of title. This property is subject to additional easements or restrictions of record. Carter & Clark Surveyors is unable to warrant the accuracy of boundary information, structures, easements, and buffers that are illustrated on the subdivision plat. Utility easement has not been field verified by surveyor. contact utility contractor for location prior to construction (if applicable). This plat is for exclusive use by client. Use by third parties is at their own risk. Dimensions from house to property lines should not be used to establish fences. This plat has been calculated for closure and is found to be accurate within one foot in 10,000+ feet. The field data upon which this plat is based has a closure precision of one foot in 10,000+ feet and an angular error of 7 seconds per angle point and was adjusted using the compass rule. Equipment used: Leica TS13 Robotic Total Station.