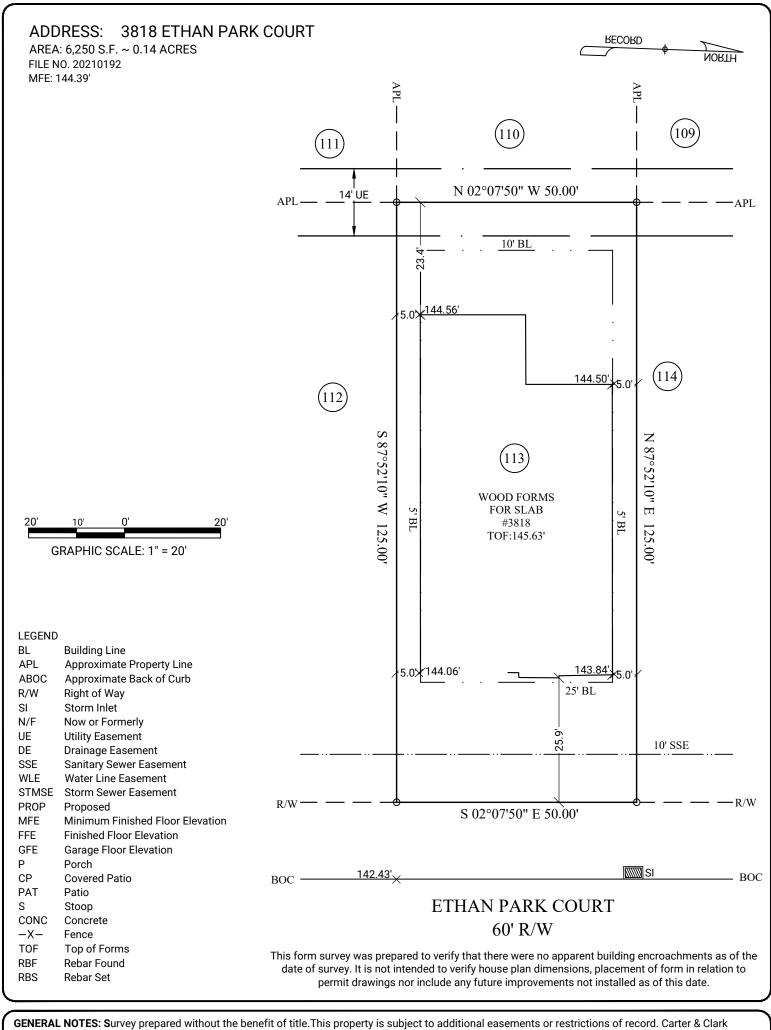

SUB: Tamarron SEC: 60

LOT: 113 BL: 2

E.T.J of Fulshear, Fort Bend County, Texas

FORMS LOCATION FOR:

D.R.HORTON America's Builder

FIELD WORK DATE: 03/25/2022 20220311157 FC: CH

3090 Premiere Parkway, Suite 600 Duluth, GA 30097 866.637.1048 www.carterandclark.com FIRM LICENSE: 10193759 In my opinion, this plat is a correct representation of the land platted and has been prepared within the minimum standards and requirements of law.