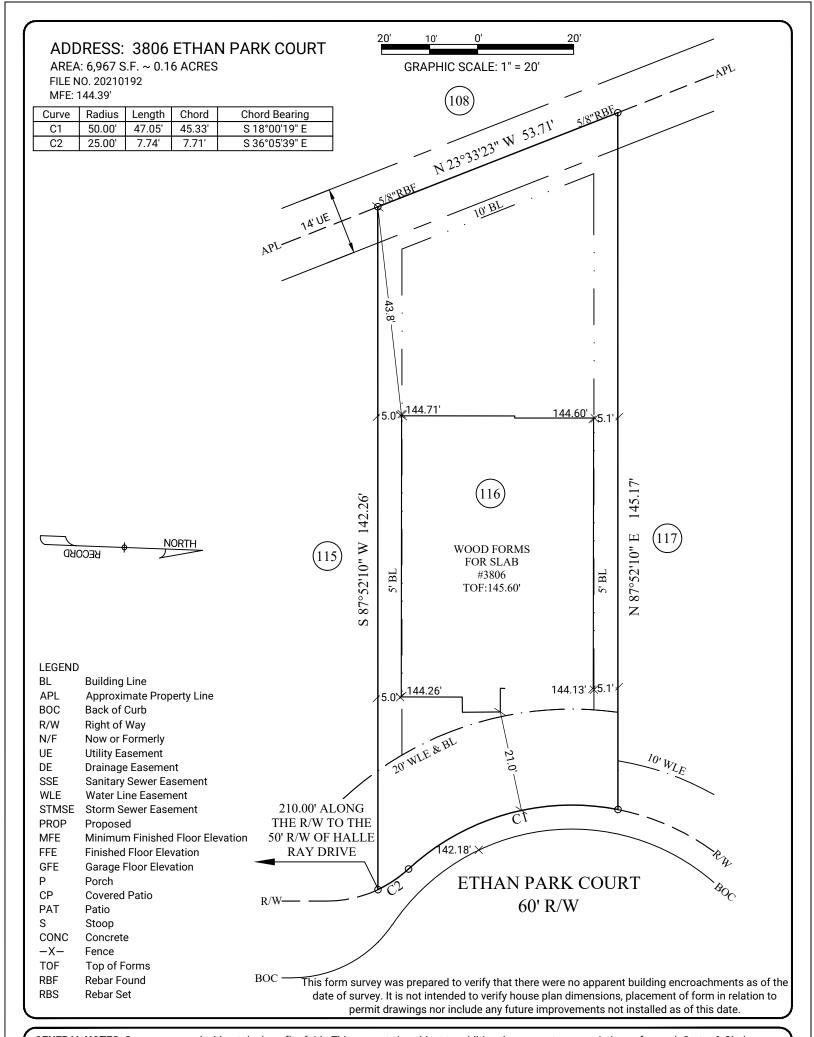

**GENERAL NOTES:** Survey prepared without the benefit of title. This property is subject to additional easements or restrictions of record. Carter & Clark Surveyors is unable to warrant the accuracy of boundary information, structures, easements, and buffers that are illustrated on the subdivision plat. Utility easement has not been field verified by surveyor. contact utility contractor for location prior to construction (if applicable). This plat is for exclusive use by client. Use by third parties is at their own risk. Dimensions from house to property lines should not be used to establish fences. This plat has been calculated for closure and is found to be accurate within one foot in 10,000+ feet. The field data upon which this plat is based has a closure precision of one foot in 10,000+ feet and an angular error of 7 seconds per angle point and was adjusted using the compass rule. Equipment used: Leica TS13 Robotic Total Station.

LOT: 116 BL: 2

E.T.J of Fulshear, Fort Bend County, Texas

FORMS LOCATION FOR:

D·R·HORTON America's Builder

FIELD WORK DATE: 03/25/2022 20220311154 FC: CH

3090 Premiere Parkway, Suite 600 Duluth, GA 30097 866.637.1048 www.carterandclark.com FIRM LICENSE: 10193759 In my opinion, this plat is a correct representation of the land platted and has been prepared within the minimum standards and requirements of law.