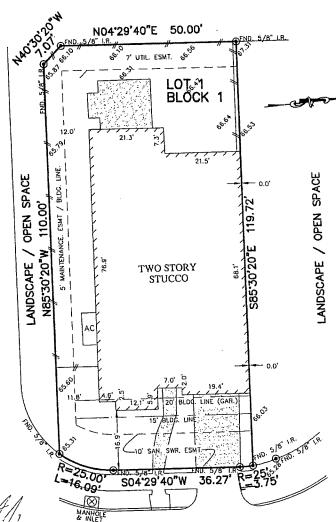

## KENSINGTON AT RIVERSTONE SEC. ONE

PLAT NO. 20120116 F.B.C.P.R.

TURNING MANOR LANE (50' R.O.W.)

- 1. ALL BEARINGS SHOWN HEREON ARE BASED ON THE RECORDED PLAT.
  2. SUBJECT TO APPLICABLE RESTRICTIVE COVENANTS LISTED IN 15EM No.1, SCHEDULE "B" OF TITLE COMMITMENT ISSUED BY STEWART TITLE GUARANTY CO. UNDER G.F. No. 1415744720
  3. AGREEMENT FOR UNDERGROUND ELECTRIC SERVICE PER C.F. No. 2013141690

PLAT OF SURVEY SCALE: 1'' = 20'

FLOOD MAP: THIS PROPERTY LIES IN ZONE "X SHADED" AS DEPICTED ON COMMUNITY PANEL NO. No. 48157 C 0290 L, DATED: 4-2-14.

"This information is based on graphic plotting We do not assume responsibility for exact determination"

FOR: JERROLD C. ZILTON JR. ADDRESS:

4103 TURNING MANOR LANE ALLPOINTS JOB #: DG77174 JW G.F.:1415744720

LOT 1, BLOCK 1, KENSINGTON AT RIVERSTONE, SECTION 2, PLAT NO. 20130228, MAP RECORDS FORT BEND COUNTY, TEXAS