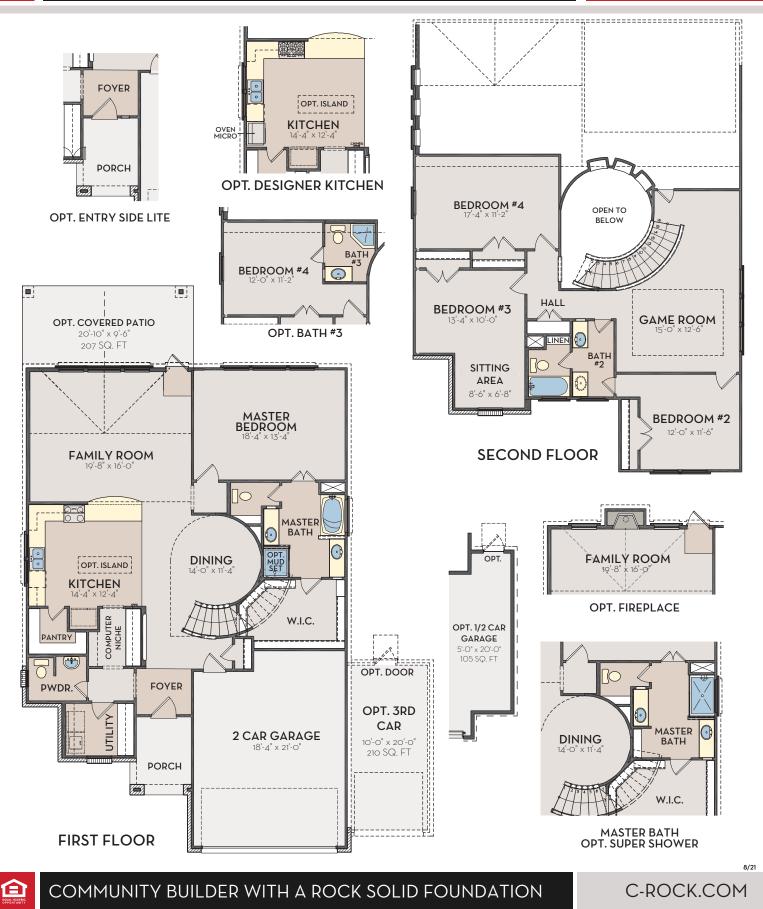

## SAN MARCOS 2697 SQ FT

Depictions of homes are artist conceptions and are representative only. Changes may occur after the rendering has been produced. Optional upgrades may be shown. Square footage and dimensions are approximate and may vary per elevation. Square footage may vary based on as-built dimensions, configurations, plan options and/or method of calculation. Buyer should rely on his or her own evaluation of useable area. Neighborhoods' specific requirements may cause variations on these designs and would overwrite the above images. See Sales Consultant for current plan and elevations.