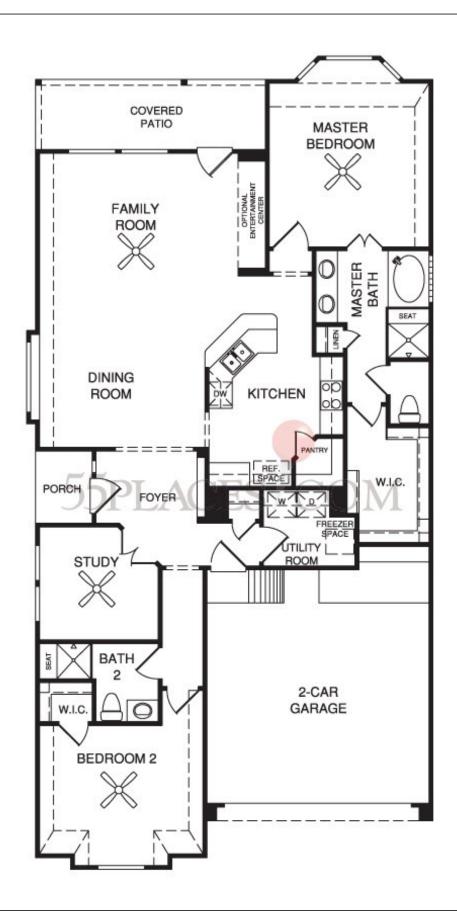

Heritage Grand at Cinco Ranch Sonnenberg Model 1,713 Sq. Ft. (Approx.) Bedrooms: 2 + Den

Baths: 2 Garage: 2

Important Disclaimer: This floor plan is not to scale. Square footage is approximate. This image represents an approximation of the layout of this model, it is not exact. Variations of this floor plan exist that may not be represented in this image. Room sizes are approximate and may vary per home. Floor plans are subject to change without notice. Locations of windows, walls, doors, appliances and fixtures vary per home and may change based on optional features and exterior elevation choice. Optional features may be depicted that are not included in the base price. Due to after construction additions and changes, resale home floor plans may vary considerably from what is shown. Due to market conditions, availability and pricing of this model changes frequently. 55places.com is not affiliated with the builder of this home. 55places.com and its affiliated agents and the builder of this community take no responsibility for inaccuracies displayed on this floor plan or on 55Places.com. Please verify all information prior to purchasing.