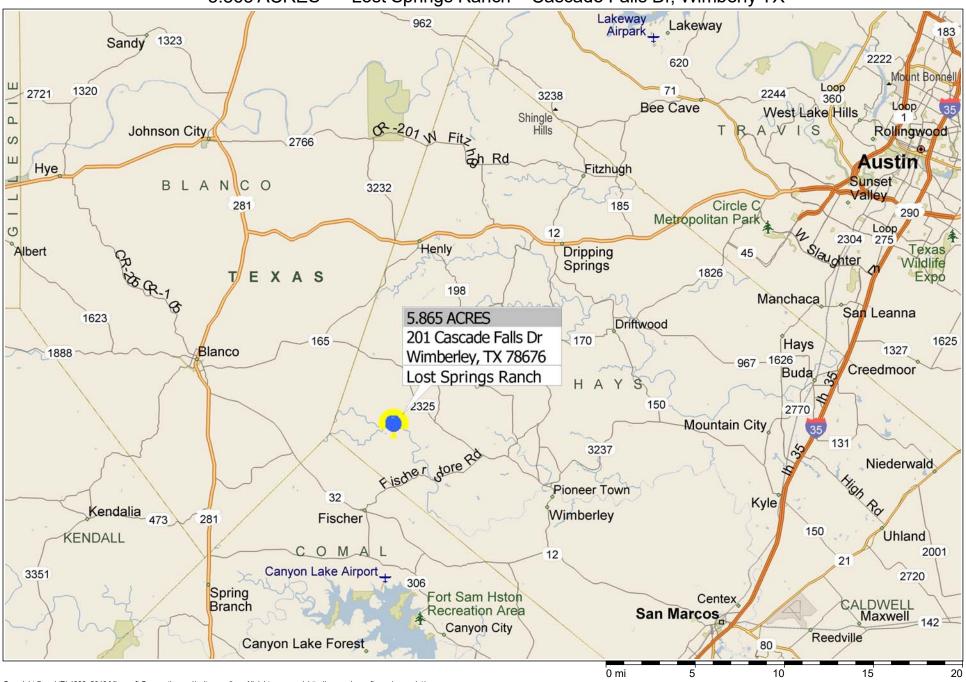

## \*\*\* 5.865 ACRES \*\*\* Lost Springs Ranch ~ Cascade Falls Dr, Wimberly TX

Copyright © and (P) 1988–2010 Microsoft Corporation and/or its suppliers. All rights reserved. http://www.microsoft.com/mappoint/
Certain mapping and direction data © 2010 NAVTEQ. All rights reserved. The Data for areas of Canada includes information taken with permission from Canadian authorities, including: © Her Majesty the Queen in Right of Canada, © Queen's Printer for Ontario. NAVTEQ and
NAVTEQ ON BOARD are trademarks of NAVTEQ. © 2010 Tele Atlas North America, Inc. All rights reserved. Tele Atlas and Tele Atlas North America are trademarks of Tele Atlas, Inc. © 2010 by Applied Geographic Systems. All rights reserved.