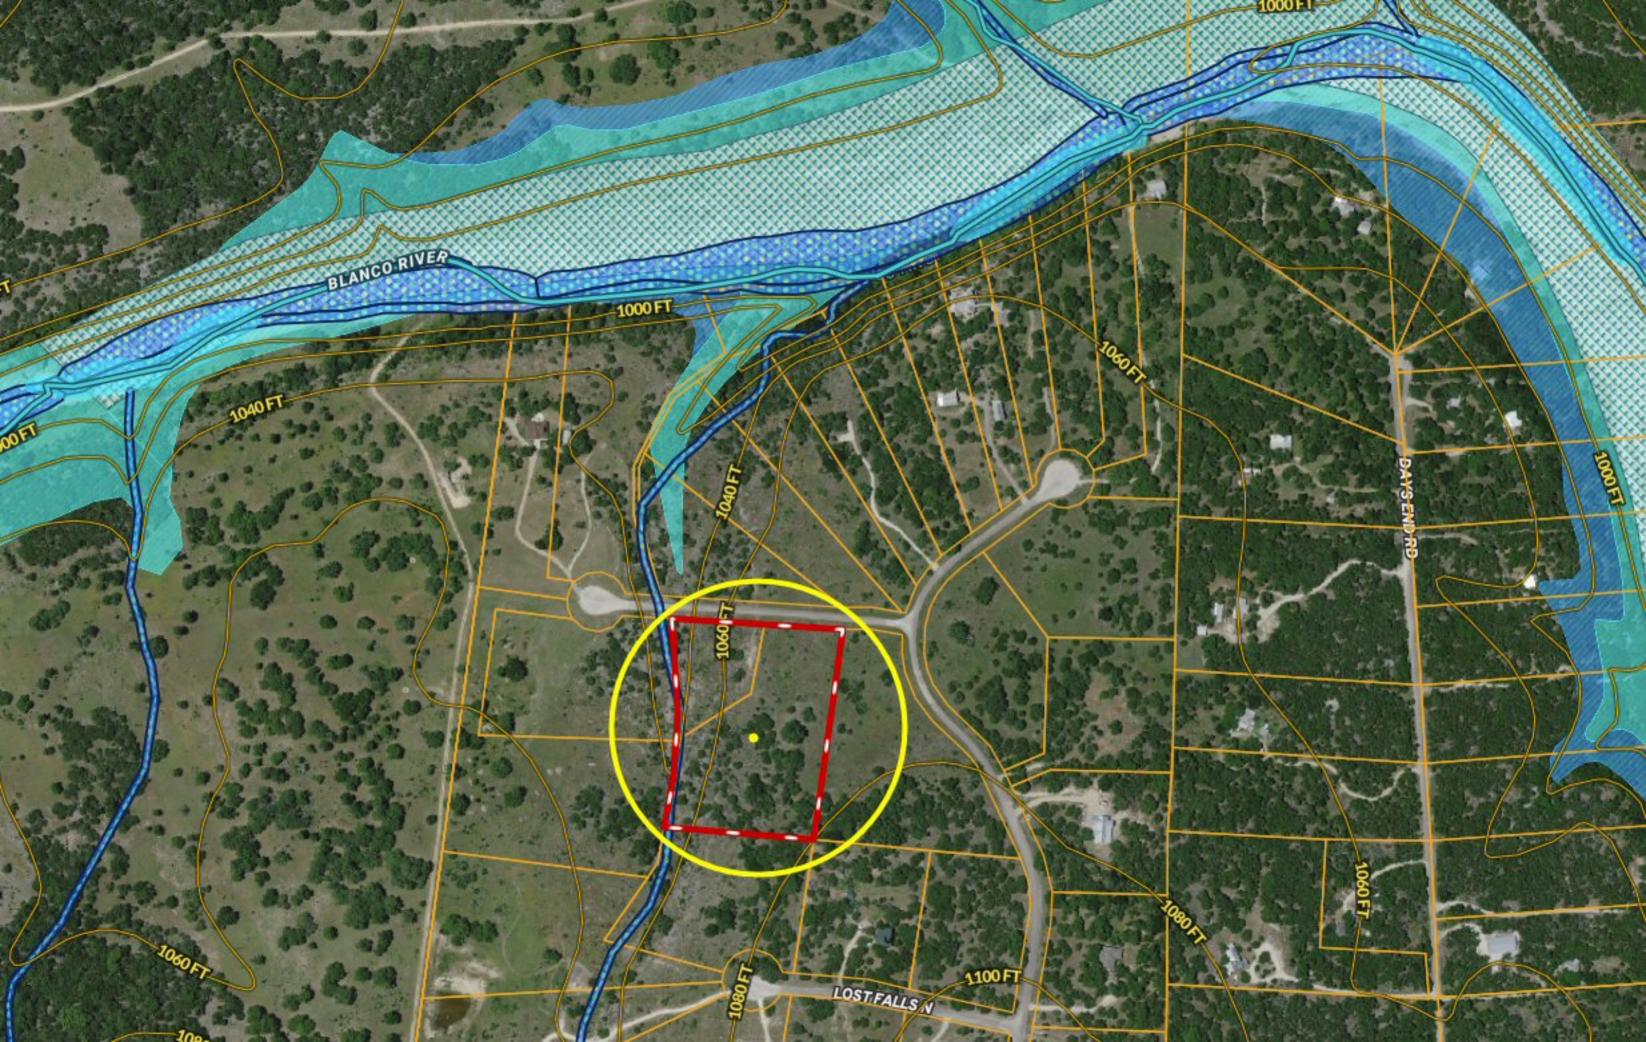

## \*\*\* 5.865 ACRES \*\*\* Lost Springs Ranch ~ Cascade Falls Dr, Wimberly TX

Copyright © and (P) 1988–2010 Microsoft Corporation and/or its suppliers. All rights reserved. http://www.microsoft.com/mappoint/
Certain mapping and direction data © 2010 NAVTEQ. All rights reserved. The Data for areas of Canada includes information taken with permission from Canadian authorities, including: © Her Majesty the Queen in Right of Canada, © Queen's Printer for Ontario. NAVTEQ and
NAVTEQ ON BOARD are trademarks of NAVTEQ. © 2010 Tele Atlas North America, Inc. All rights reserved. Tele Atlas and Tele Atlas North America are trademarks of Tele Atlas, Inc. © 2010 by Applied Geographic Systems. All rights reserved.