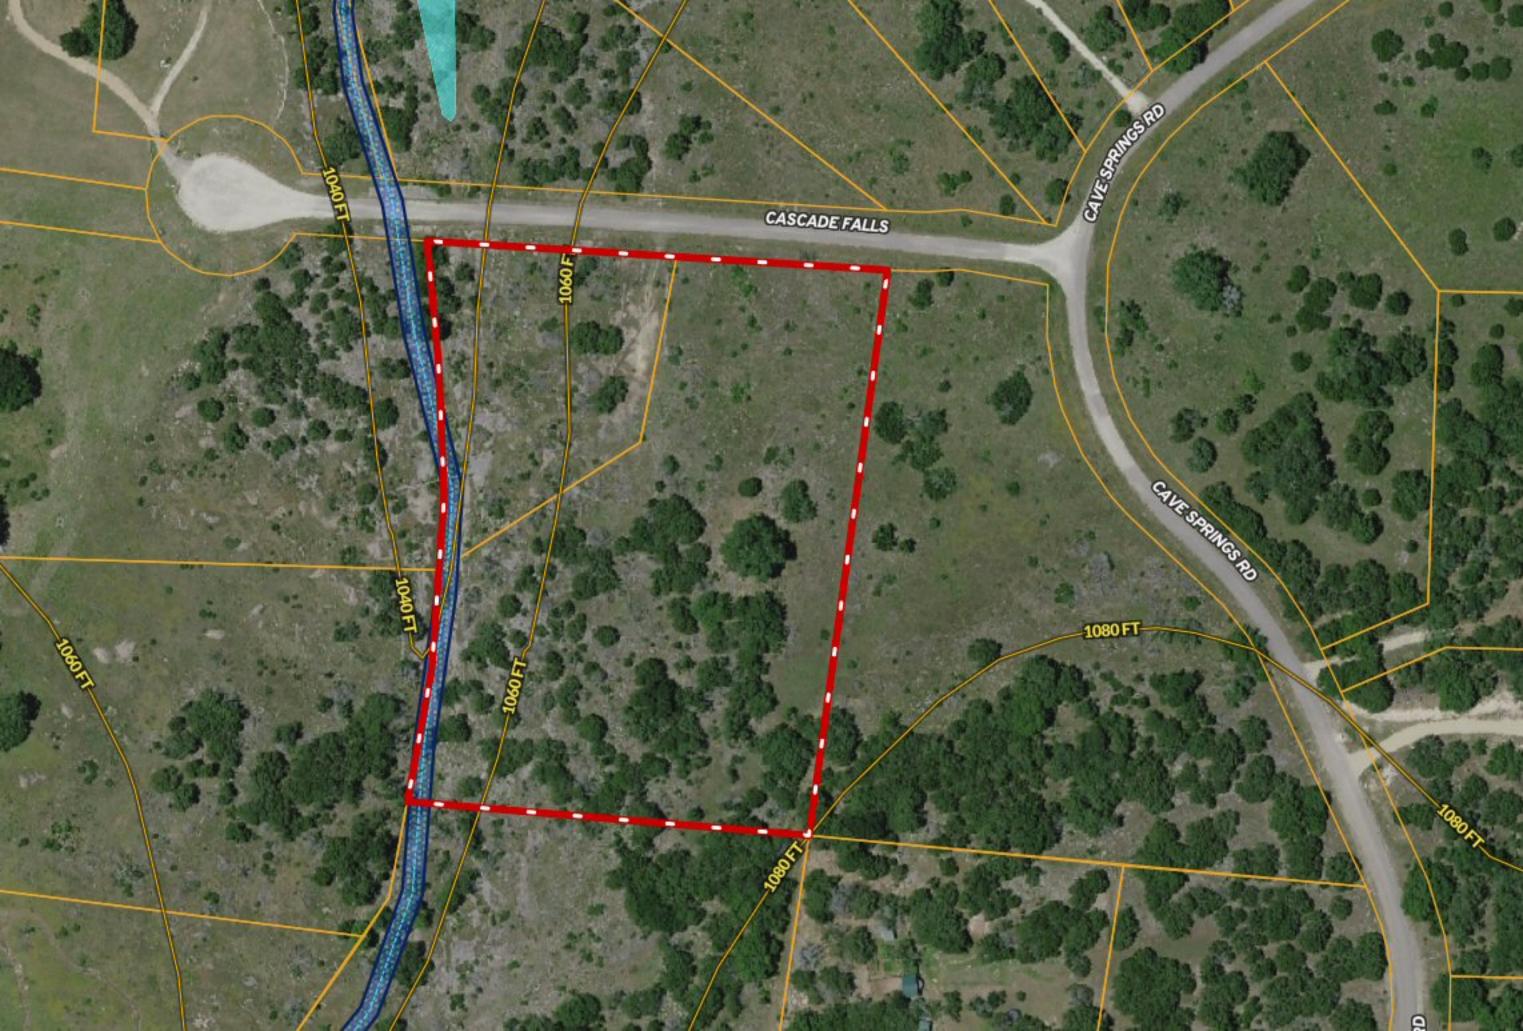

## \*\*\* 5.865 ACRES \*\*\* Lost Springs Ranch ~ Cascade Falls Dr, Wimberly TX

Copyright © and (P) 1988–2010 Microsoft Corporation and/or its suppliers. All rights reserved. http://www.microsoft.com/mappoint/
Certain mapping and direction data © 2010 NAVTEQ. All rights reserved. The Data for areas of Canada includes information taken with permission from Canadian authorities, including: © Her Majesty the Queen in Right of Canada, © Queen's Printer for Ontario. NAVTEQ and
NAVTEQ ON BOARD are trademarks of NAVTEQ. © 2010 Tele Atlas North America, Inc. All rights reserved. Tele Atlas and Tele Atlas North America are trademarks of Tele Atlas, Inc. © 2010 by Applied Geographic Systems. All rights reserved.