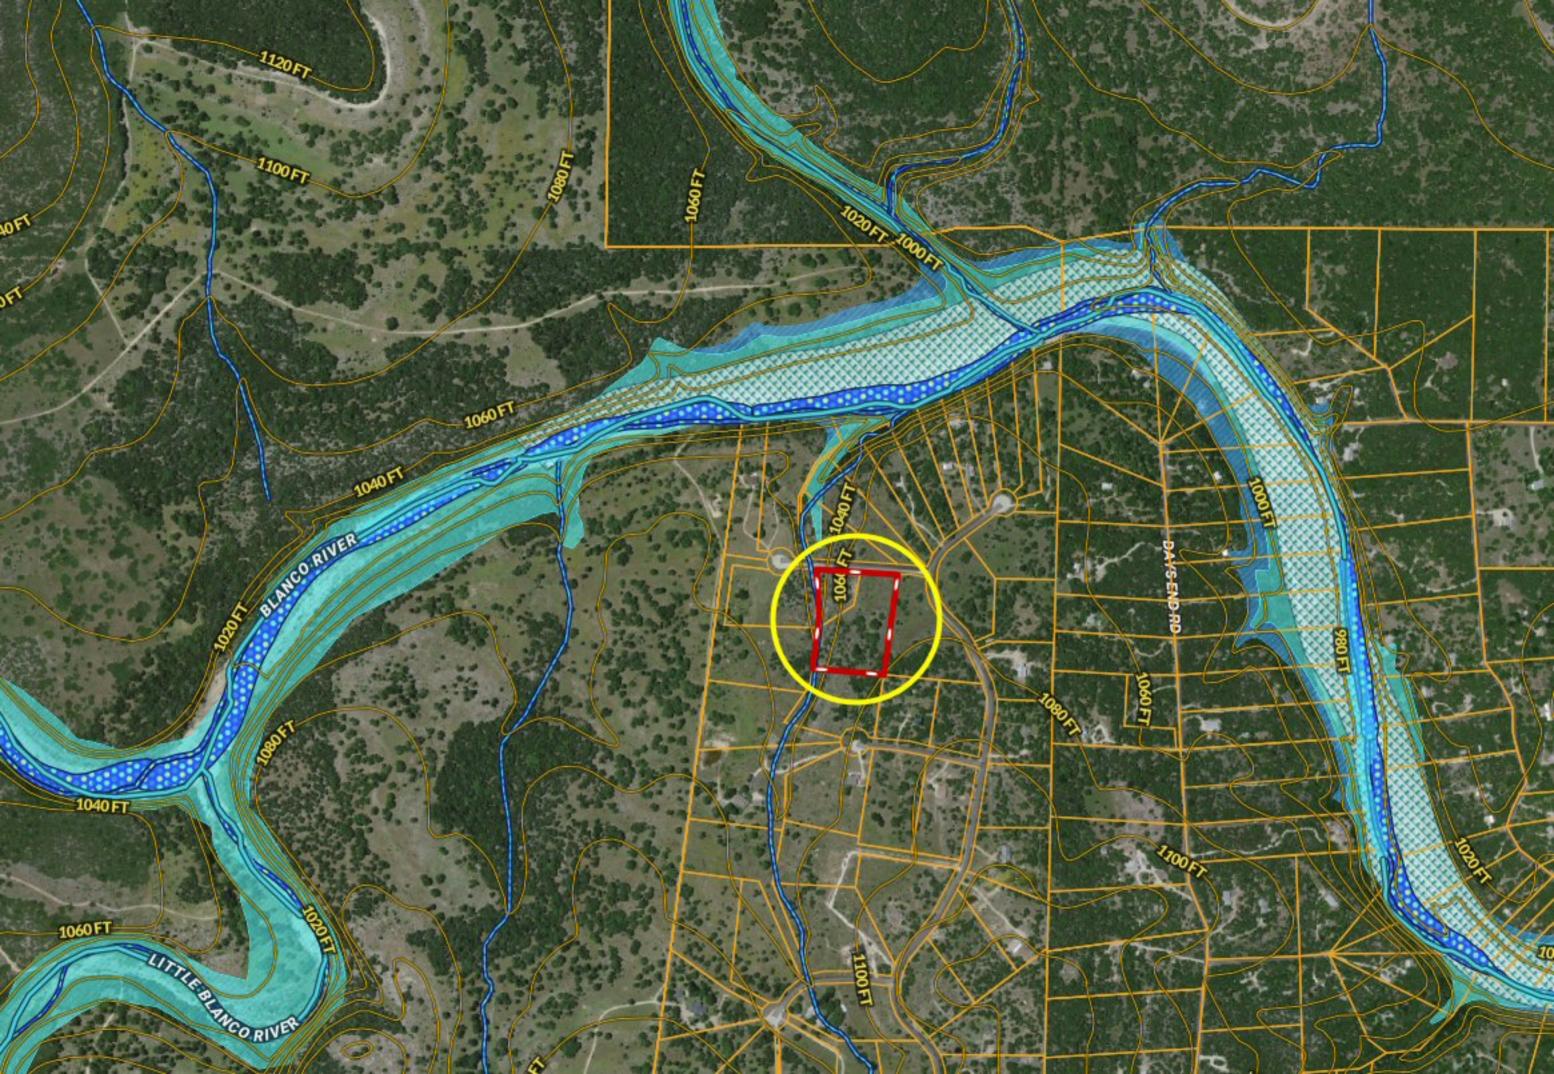

## \*\*\* 5.865 ACRES \*\*\* Lost Springs Ranch ~ Cascade Falls Dr, Wimberly TX

Copyright © and (P) 1988–2010 Microsoft Corporation and/or its suppliers. All rights reserved. http://www.microsoft.com/mappoint/
Certain mapping and direction data © 2010 NAVTEQ. All rights reserved. The Data for areas of Canada includes information taken with permission from Canadian authorities, including: © Her Majesty the Queen in Right of Canada, © Queen's Printer for Ontario. NAVTEQ and
NAVTEQ ON BOARD are trademarks of NAVTEQ. © 2010 Tele Atlas North America, Inc. All rights reserved. Tele Atlas and Tele Atlas North America are trademarks of Tele Atlas, Inc. © 2010 by Applied Geographic Systems. All rights reserved.