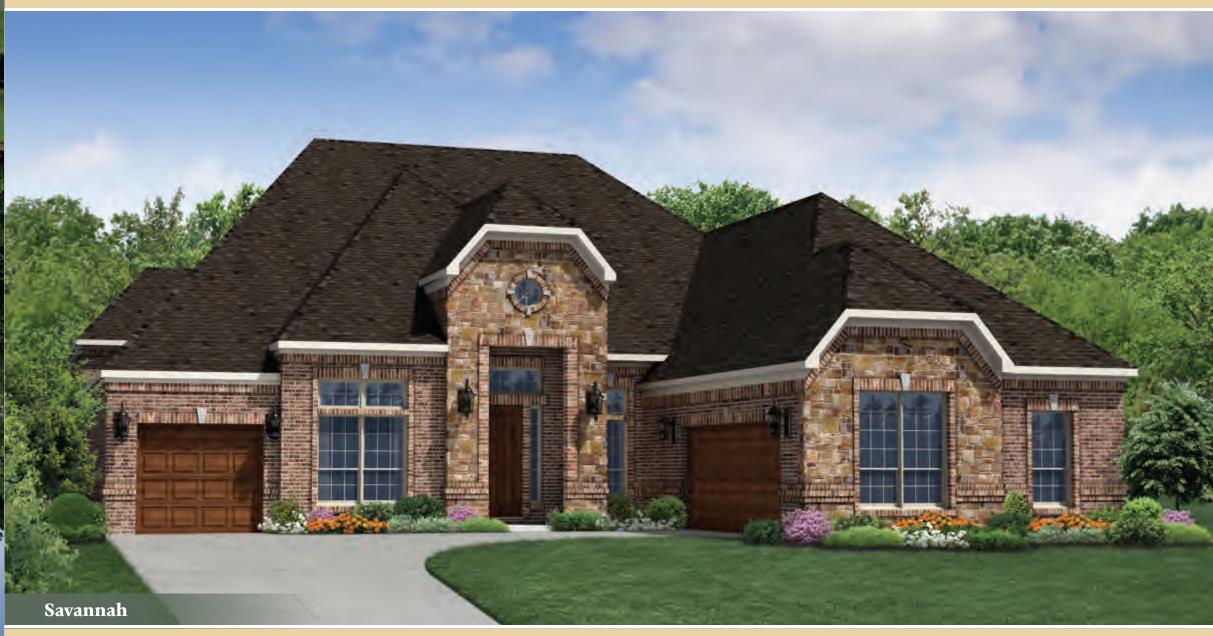

## THE ARBORGLEN | Exterior Designs

May be shown with optional features, including but not limited to stone-front accents.

Mediterranean

LHE VBBOBCTEN

May be shown with optional features, including but not limited to tile roof and two-tone stucco.