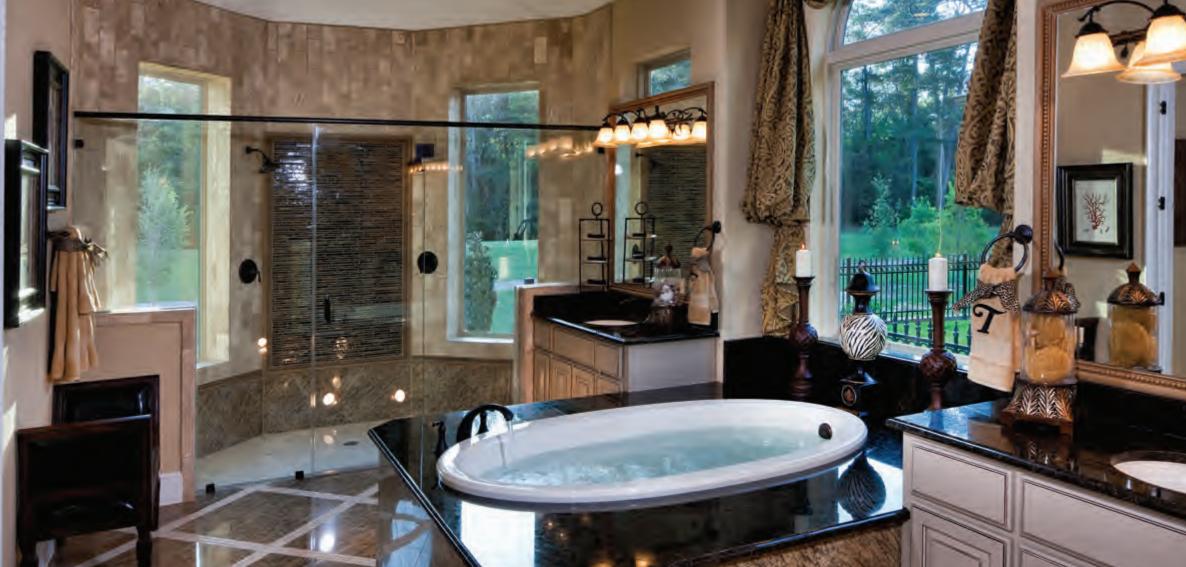

THE ARBORGLEN | Interior

**Optional Master Bath Luxury Package** 

## THE ARBORGLEN HIGHLIGHTS

- Gracious foyer opens to elegant living room, dining room, and spectacular rotunda with decorative art niches in every corner.
- Well-designed kitchen offers a walk-in pantry, center island with breakfast bar, and radiant breakfast area with access to a splendid covered porch
- Corner fireplace and pictorial arched windows create the inviting family room
- Master bedroom boasts an 11' tray ceiling, master bath with soaking tub, bay window, dual vanities, and a king-sized walk-in closet.
- Walk-in closet and adjoining bath are standard with every bedroom.