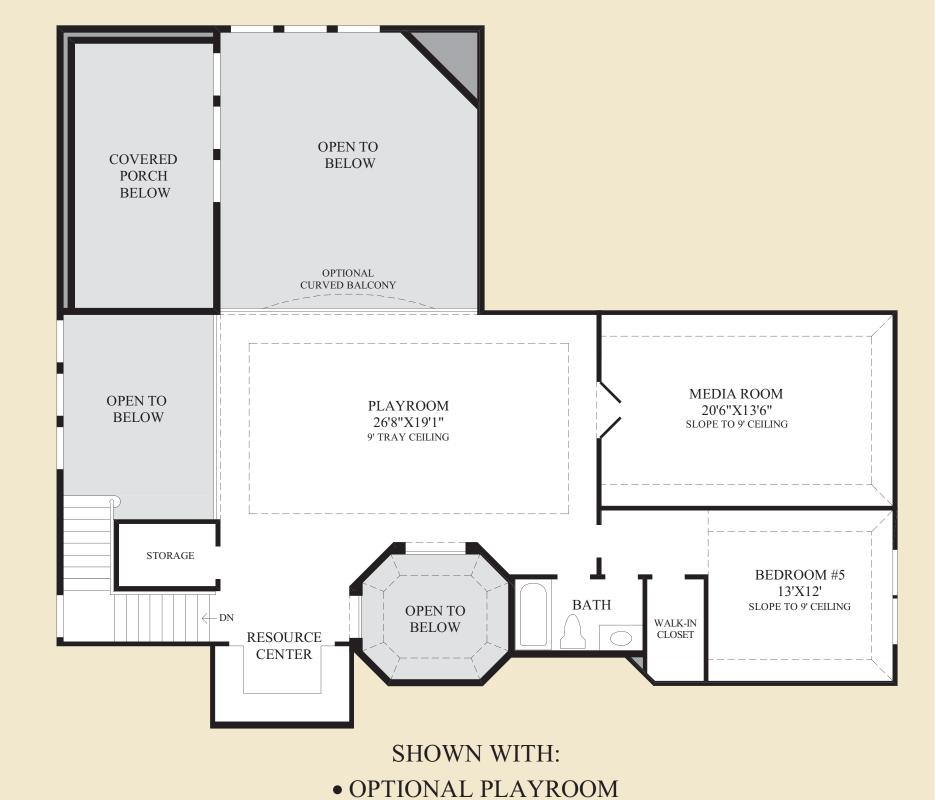

ing but not limited to stone-front accents.



Mediterranean



LHE VBBOBCTEN

May be shown with optional features, including but not limited to tile roof and two-tone stucco.











SHOWN WITH:

• STAIRS TO OPTIONAL SECOND FLOOR

• OPTIONAL EXPANDED KITCHEN

Photographs, renderings, and floor plans are for representational purposes only and may not reflect the exact features or dimensions are subject to field variations. Some design features and options shown may not be offered in your community. All options to be included in your home must be specified in an Exhibit B to the Agreement of Sale. All Toll Brothers floor plans are copyrighted. All rights reserved and strictly enforced. This is not an offering where prohibited by law. Please consult our sales representative for details.



• OPTIONAL FIFTH BEDROOM

• OPTIONAL MEDIA ROOM

## THE ARBORGLEN HIGHLIGHTS

- Gracious foyer opens to elegant living room, dining room, and spectacular rotunda with decorative art niches in every corner.
- Well-designed kitchen offers a walk-in pantry, center island with breakfast bar, and radiant breakfast area with access to a splendid covered porch
- Corner fireplace and pictorial arched windows create the inviting family room
- Master bedroom boasts an 11' tray ceiling, master bath with soaking tub, bay window, dual vanities, and a king-sized walk-in closet.
- Walk-in closet and adjoining bath are standard with every bedroom.