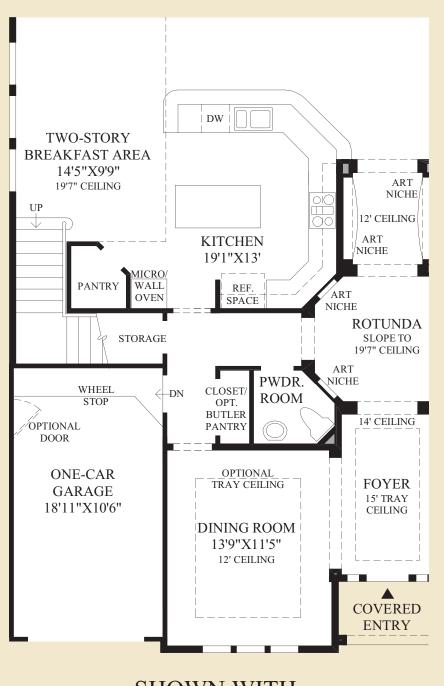

SHOWN WITH:

• STAIRS TO OPTIONAL SECOND FLOOR

• OPTIONAL EXPANDED KITCHEN

Photographs, renderings, and floor plans are for representational purposes only and may not reflect the exact features or dimensions are subject to field variations. Some design features and options shown may not be offered in your community. All options to be included in your home must be specified in an Exhibit B to the Agreement of Sale. All Toll Brothers floor plans are copyrighted. All rights reserved and strictly enforced. This is not an offering where prohibited by law. Please consult our sales representative for details.