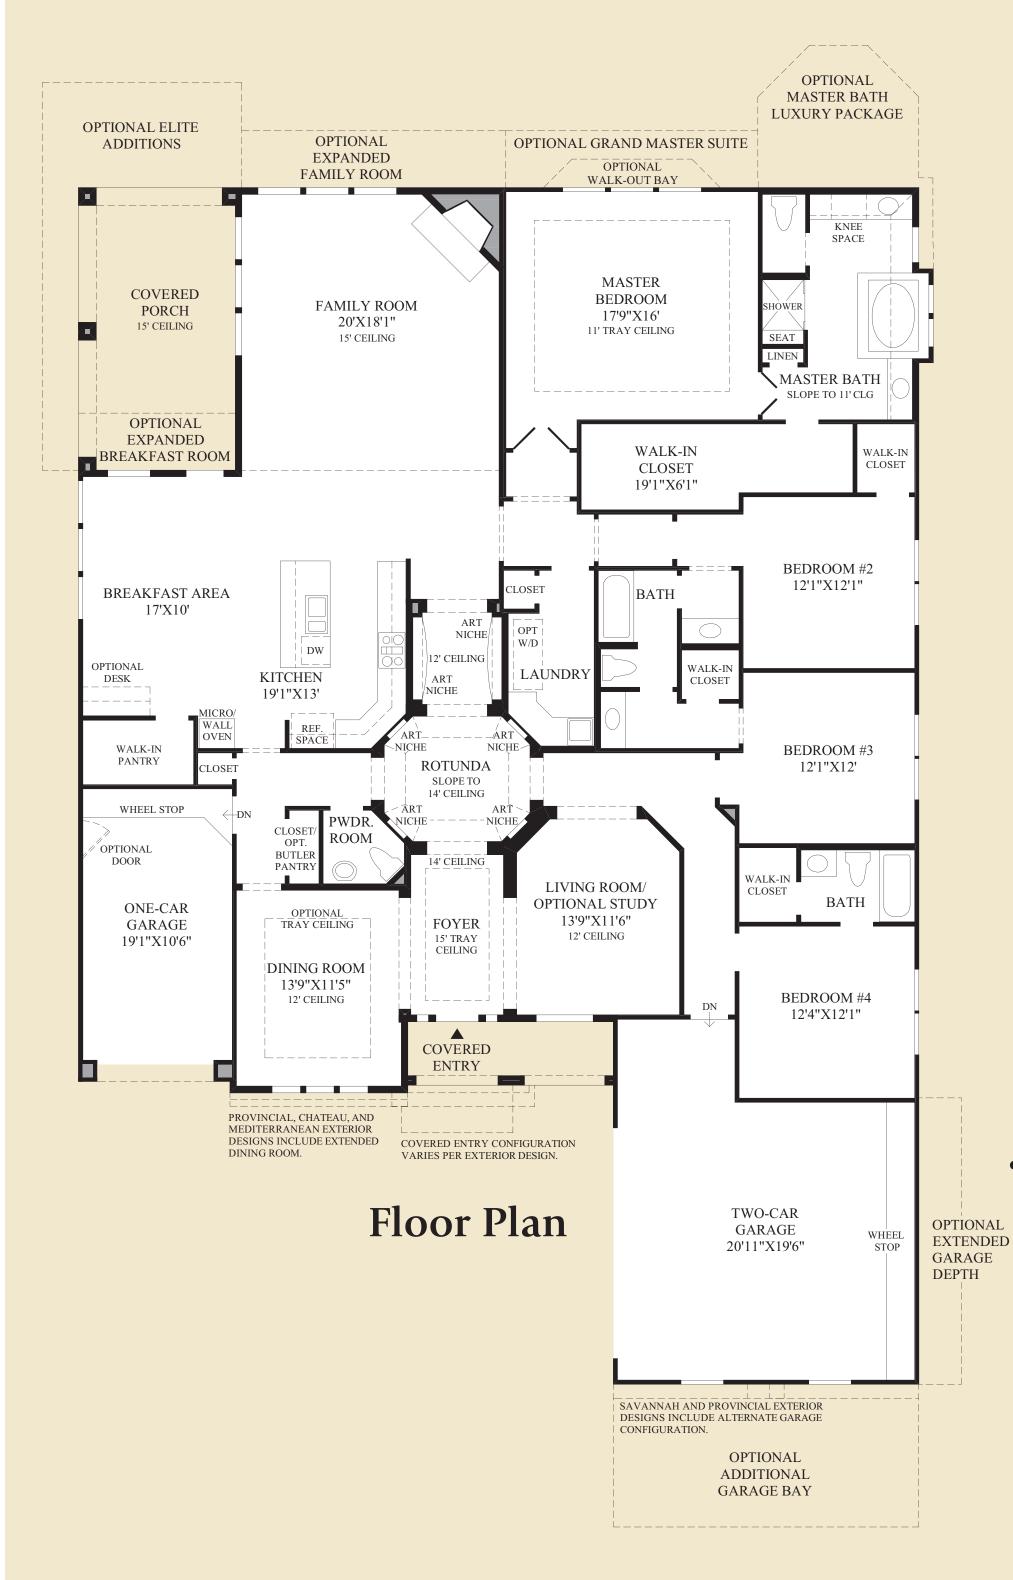

## THE ARBORGLEN HIGHLIGHTS

- Gracious foyer opens to elegant living room, dining room, and spectacular rotunda with decorative art niches in every corner.
- Well-designed kitchen offers a walk-in pantry, center island with breakfast bar, and radiant breakfast area with access to a splendid covered porch
- Corner fireplace and pictorial arched windows create the inviting family room
- Master bedroom boasts an 11' tray ceiling, master bath with soaking tub, bay window, dual vanities, and a king-sized walk-in closet.
- Walk-in closet and adjoining bath are standard with every bedroom.