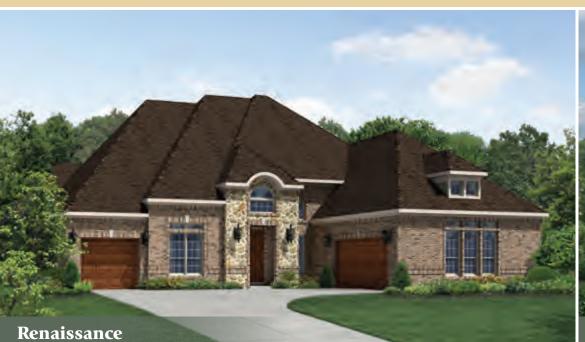

## THE ARBORGLEN | Exterior Designs

May be shown with optional features, including but not limited to stone-front accents.

Mediterranean

LHE VBBOBCTEN

May be shown with optional features, including but not limited to tile roof and two-tone stucco.