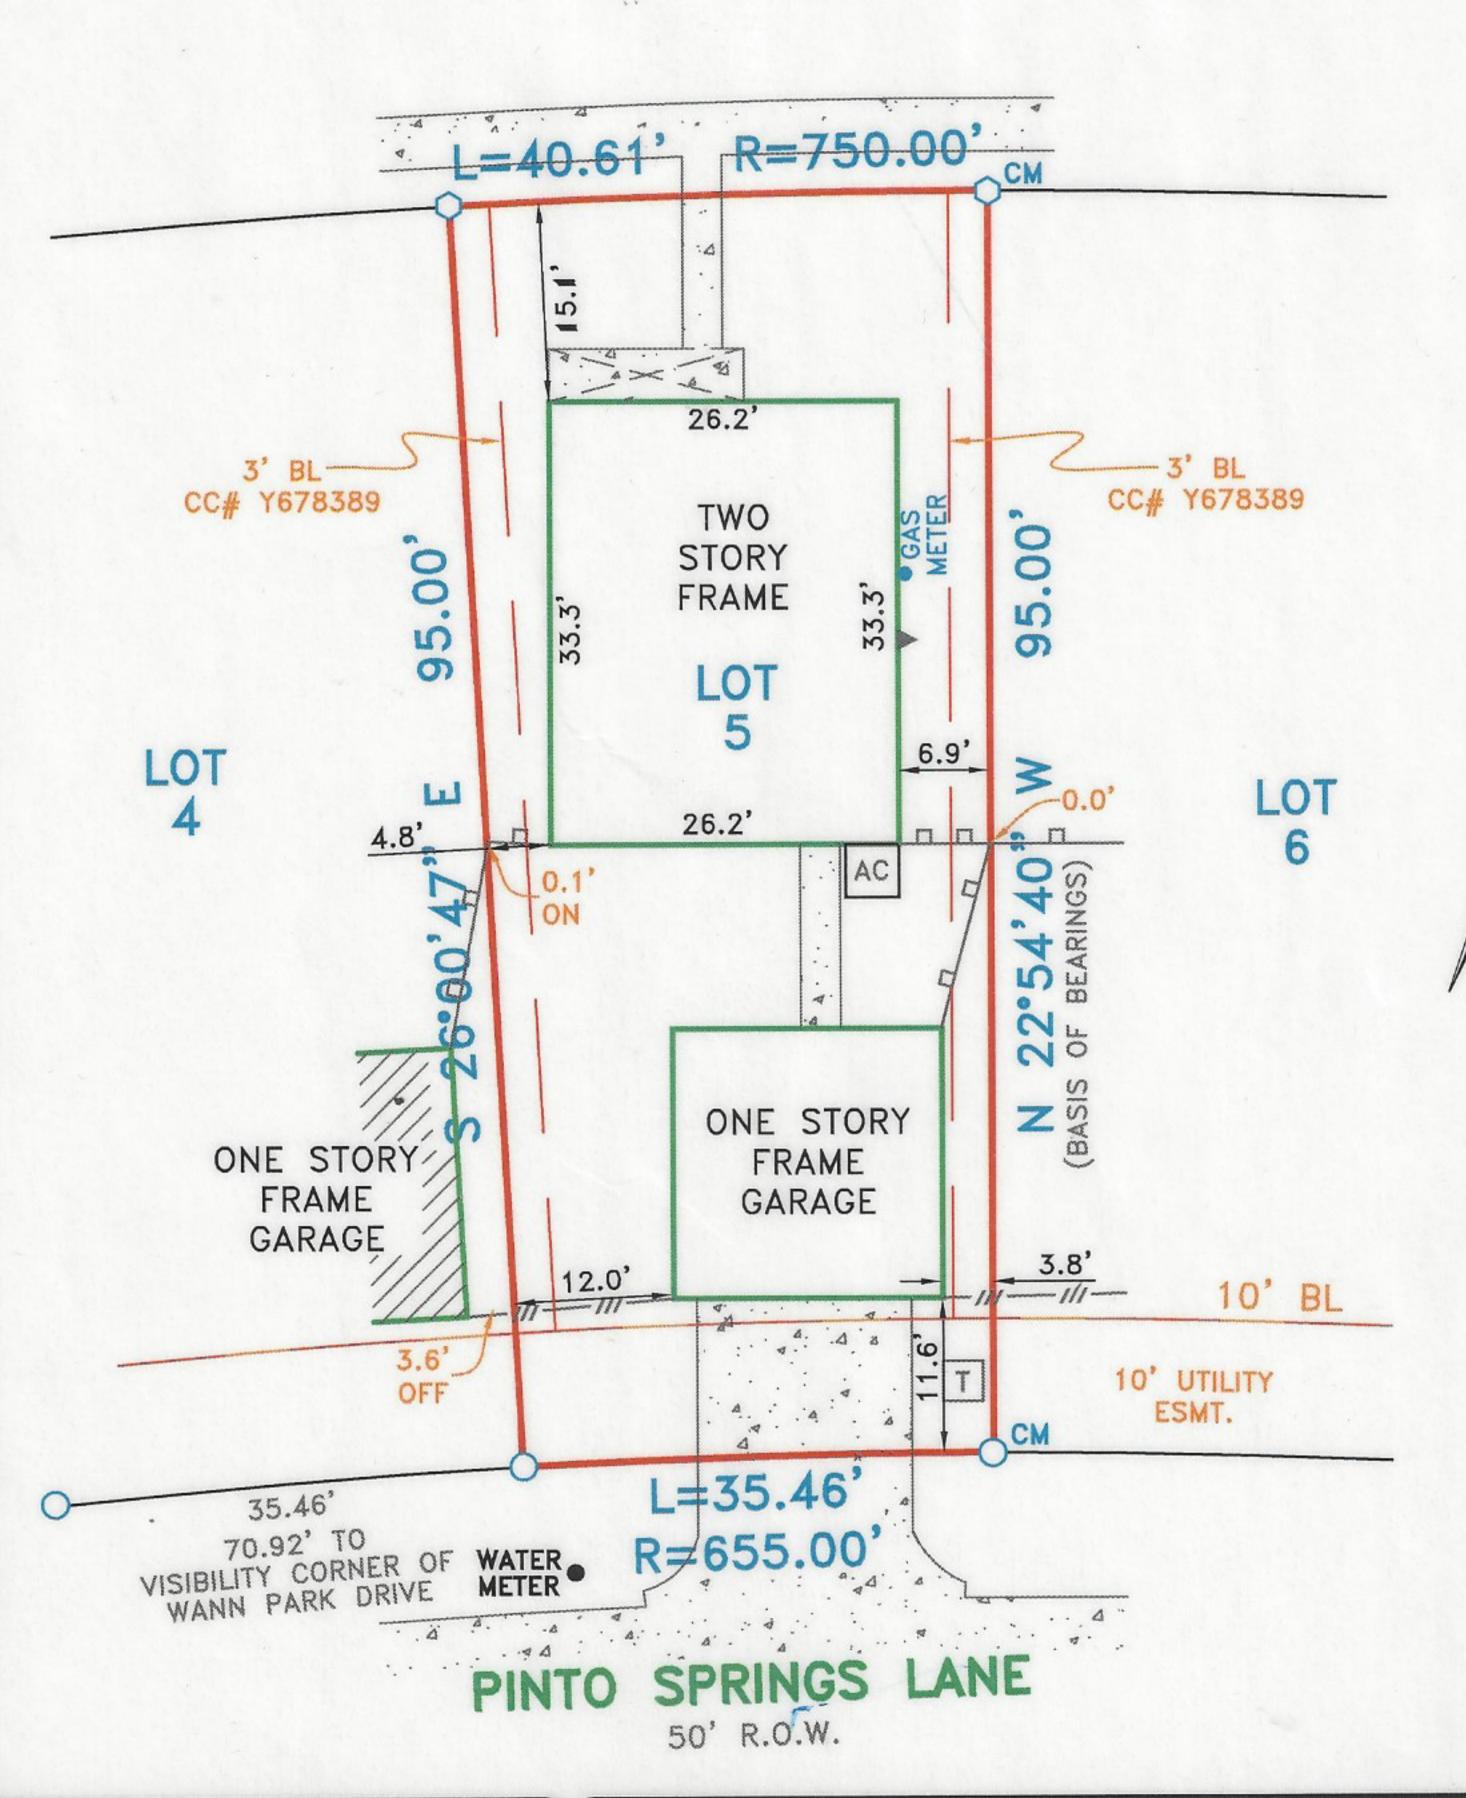

## 612 Pinto Springs Lane

Being Lot 5, in Block 3, of Remington Ranch, Section Six (6), a subdivision in Harris County, Texas, according to the map or plat thereof recorded at Film Code No. 571223, of the Map Records of Harris County, Texas.

## LEGEND

- O 1/2" ROD FOUND ⊗ 1/2" ROD SET ○5/8" ROD FOUND ☑ "X" FOUND/SET
- -60d NAIL FOUND
- FENCE POST FOR CORNER
- CONTROLLING MONUMENT
- AC AIR CONDITIONER
- PE POOL EQUIPMENT TRANSFORMER
- PAD
- BRICK COLUMN
- POWER POLE UNDERGROUND
- **ELECTRIC OVERHEAD ELECTRIC**
- --OHP--OVERHEAD ELECTRIC **POWER**
- ---OES----OVERHEAD ELECTRIC SERVICE
  - --0-CHAIN LINK
- WOOD FENCE 0.5'
  - WIDE TYPICAL ——四—
  - IRON FENCE --///-
- VINYL FENCE
- EDGE OF ASPHALT
- EDGE OF GRAVEL
- CONCRETE \_\_\_><<\_\_ COVERED AREA

### **EXCEPTIONS:**

NOTE: PROPERTY SUBJECT TO TERMS, CONDITIONS, AND EASEMENTS CONTAINED IN INSTRUMENT RECORDED IN FILM CODE NO. 571223, CC#'S X927202, Y144952, Y218242, Y678389, Y678395, 20060286453

NOTES:

NOTE: BEARINGS, EASEMENTS AND BUILDING LINES ARE BY RECORDED PLAT UNLESS OTHERWISE NOTED.

FLOOD NOTE: According to the F.I.R.M. No. 48201C0460 M, this property does lie in Zone X and does not lie within the 100 year flood zone.

This survey is made in conjunction with the information provided by Fidelity National Title Insurance Company. Use of this survey by any other parties and/or for other purposes shall be at user's own risk and any loss resulting from other use shall not be the responsibility of the undersigned. This is to certify that I have on this date made a careful and accurate survey on the ground of the subject property. The plat hereon is a correct and accurate representation of the property lines and dimensions are as indicated; location and type of buildings are as shown; and EXCEPT AS SHOWN. there are no visible and apparent encroachments or protrusions on the ground.

Drawn By:

Scale: 1" = 20'

Date: 12/17/15

Borrower: GERARDY

GF No.: FTH-07-FAH15008164AA C.B.G. Surveying Inastes 12025 Shiloh Road, \$te. 230 Dallas, TX 75228

P 214.349.9485 F 214.349.2216 Firm No. 10168800