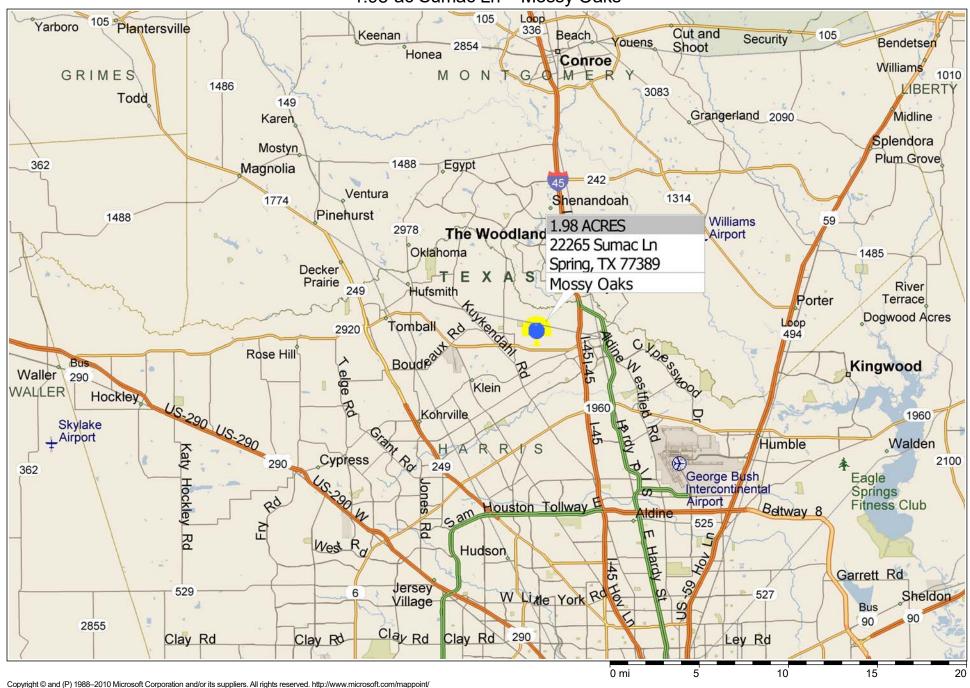

## 1.98-ac Sumac Ln ~ Mossy Oaks

Copyright © and (P) 1988-2010 Microsoft Corporation and/or its suppliers. All rights reserved. http://www.microsoft.com/mappoint/
Certain mapping and direction data © 2010 NAVTEQ. All rights reserved. The Data for areas of Canada includes information taken with permission from Canadian authorities, including: © Her Majesty the Queen in Right of Canada, © Queen's Printer for Ontario. NAVTEQ and NAVTEQ ON BOARD are trademarks of NAVTEQ. © 2010 Tele Atlas North America, Inc. All rights reserved. Tele Atlas North America are trademarks of Tele Atlas, Inc. © 2010 by Applied Geographic Systems. All rights reserved.