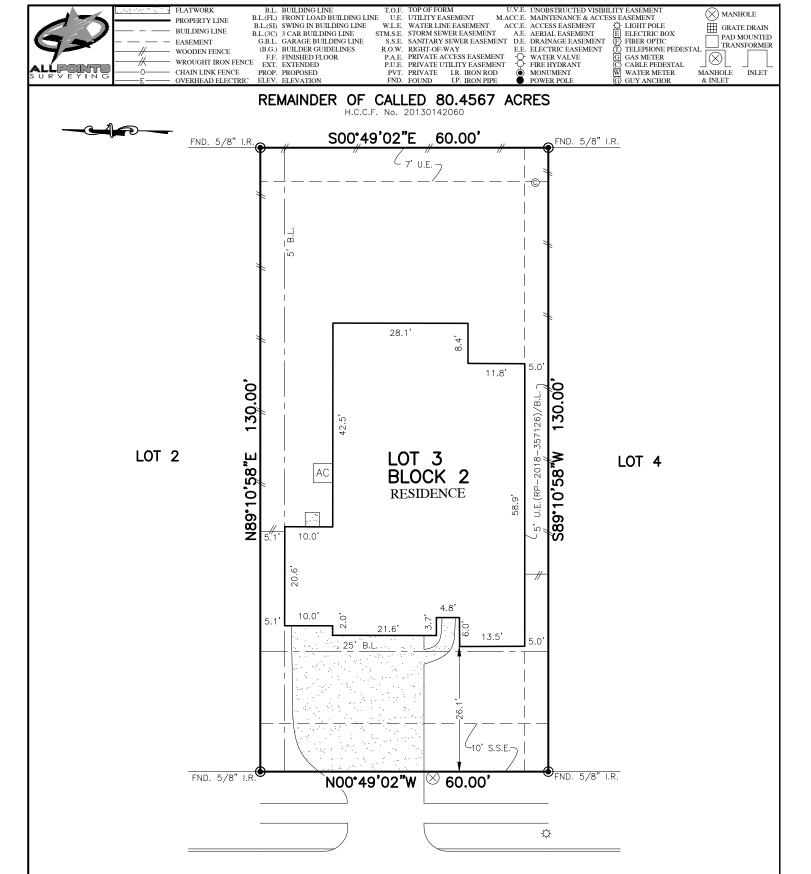

# 25810 BALSAMWOOD DRIVE (60' R.O.W.)

## PLAT OF SURVEY

SCALE: 1'' = 20'

S:
ALL BEARINGS SHOWN HEREON ARE BASED ON THE RECORDED PLAT.
ALLPOINTS LAND SURVEY, INC. IS NOT LIABLE FOR ANY DAMAGES DUE TO INFORMATION NOT PROVIDED TO SURVEYOR OR BUILDER PLACING ANY IMPROVEMENTS WITHIN A BUILDING LINE OR
EASEMENT.
SUBJECT TO APPLICABLE RESTRICTIVE COVENANTS LISTED IN ITEM 1, SCHEDULE "B" OF TITLE COMMITMENT ISSUED BY FIRST AMERICAN TITLE INSURANCE Co. UNDER G.F. No. 150-190203765.
AGREEMENT FOR UNDERGROUND ELECTRIC SERVICE PER C.F. No. RP-2017-76864.
SHORT FORM BLANKET ESMT. PER C.F. No. RP-2017-130181 (PARTIAL RELEASE PER C.F. No. RP-2018-357126).

### FOR:DR HORTON

ADDRESS: 25810 BALSAMWOOD DRIVE ALLPOINTS JOB#: DR173780 BY: JPE G.F.: 150-190203765 JOB:

#### FLOOD ZONE:X

COMMUNITY PANEL:

48201C0065L

EFFECTIVE DATE: 6/18/2007

LOMR:18-06-1217A DATE:3/08/2018

"THIS INFORMATION IS BASED ON GRAPHIC PLOTTING. WE DO NOT ASSUME RESPONSIBILITY FOR EXACT DETERMINATION"

# LOT 3, BLOCK 2, FAIRWAY FARMS, SECTION 1, REPLAT NO. 1, FILM CODE NO. 680674, MAP RECORDS, HARRIS COUNTY, TEXAS

I HEREBY CERTIFY THAT THIS PLAT REPRESENTS THE
RESULTS OF A SURVEY MADE ON THE GROUND, ON THE 21ST DAY OF MARCH, 2019.