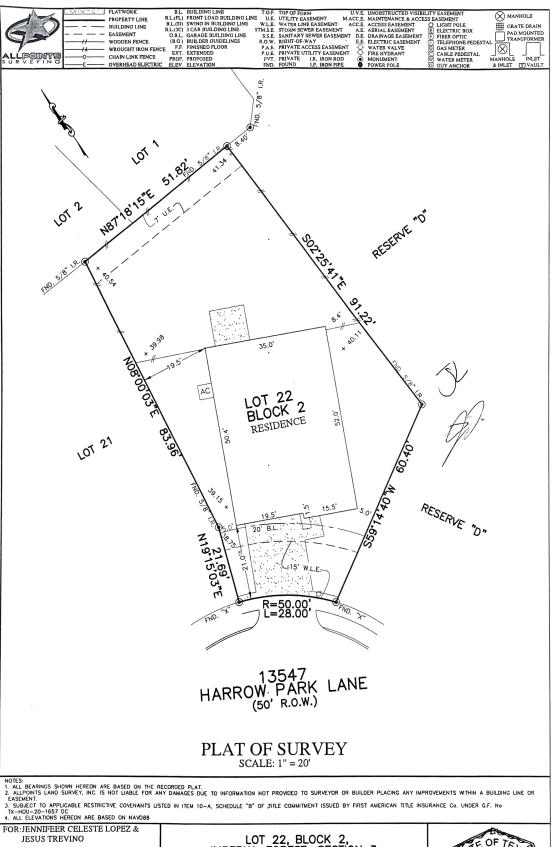

ADDRESS: 13547 HARROW PARK LANE ALLPOINTS JOB#: SL213161 BY: KV G.F.: TX-HOU-20-1657 DC

JOB: FLOOD ZONE:X SHADED

COMMUNITY PANEL:

48201C0710M

EFFECTIVE DATE: 1/6/2017

LOMR: 20-06-0702A DATE: 3-10-20

THIS INFORMATION IS BASED ON GRAPHIC PLOTTING, WE DO NOT ASSUME RESPONSIBILITY FOR EXACT DETERMINATION"

LOT 22, BLOCK 2, IMPERIAL FOREST, SECTION 3, FILM CODE No. 689910, MAP RECORDS, HARRIS COUNTY, TEXAS

I HEREBY CERTIFY THAT THIS PLAT REPRESENTS THE RESULTS OF A SURVEY MADE ON THE GROUND, ON THE 19TH DAY OF NOVEMBER, 2020.

©2020, ALLPOIN All Rights Reserv

ALLPOINTS LAND SURVEY, INC. - 1515 WITTE ROAD - HOUSTON, TEXAS 77080 - PHONE: 713-468-7707 - T.B.P.L.S. # 10122600