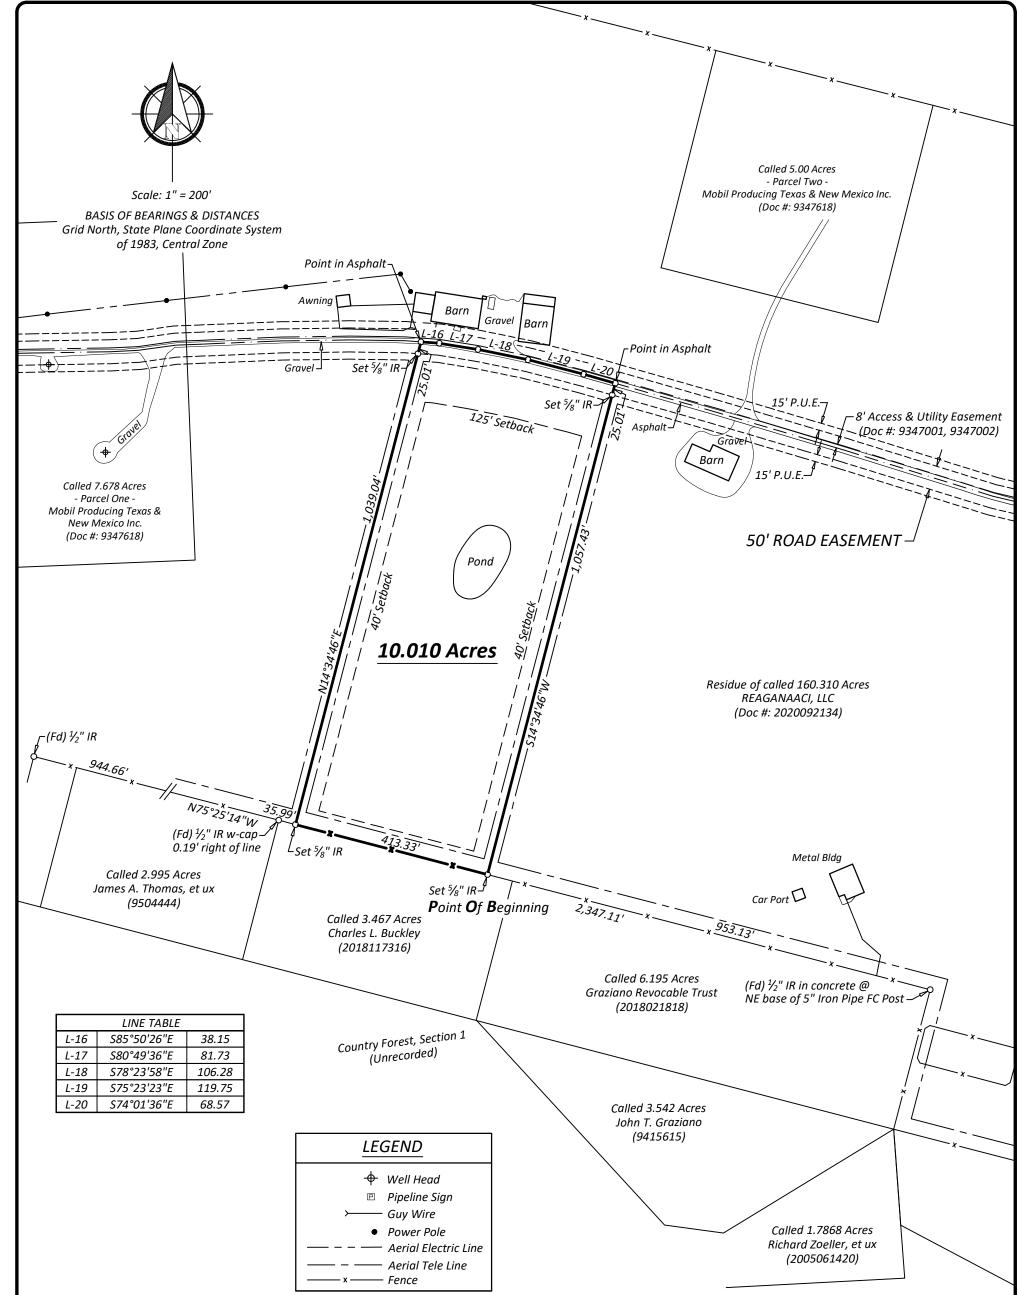

Date: May 17, 2021 Steven M. Wisnoski

Wisnoski Land Surveying, LLC PO Box 1744 Navasota, Texas 77868 936-870-7100 TBPELS Firm No. 10085300 © Job #: 2021-12-30-02

R.P.L.S. 6006

Situated in Montgomery County, Texas & being a part of a called 160.310 acre tract as described in a Warranty Deed with Vendor's Lien from James D. Gras, et ux to REAGANAACI, LLC, dated August 21, 2020, of record in Document No. 2020092134 of the Deed Records of Montgomery County, Texas.

## NOTES:

1) All Deed references are of the Deed Records of Montgomery County, Texas. 2) The digital signature & seal affixed hereon are valid for 45 days from the date signed. Declaration is made to the original purchaser of this survey, REAGANAACI, LLC. It is not transferable to additional institutions or subsequent owners & is valid for this transaction only.