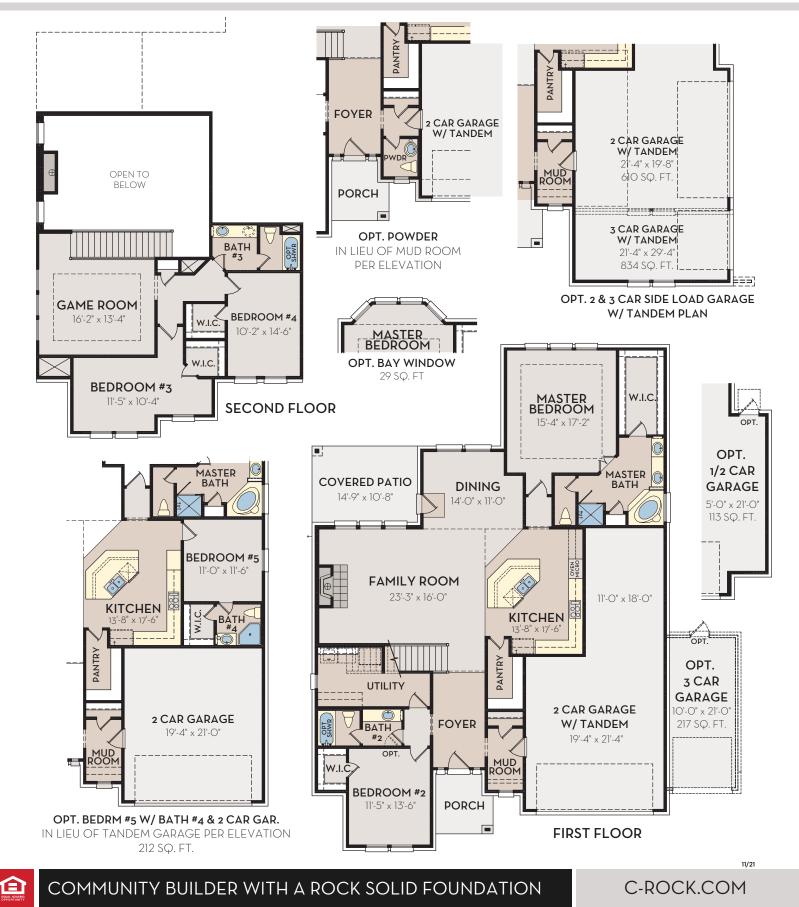

## SONORA 2971 SQ FT

Depictions of homes are artist conceptions and are representative only. Changes may occur after the rendering has been produced. Optional upgrades may be shown. Square footage and dimensions are approximate and may vary per elevation. Square footage may vary based on as-built dimensions, configurations, plan options and/or method of calculation. Buyer should rely on his or her own evaluation of useable area. Neighborhoods' specific requirements may cause variations on these designs and would overwrite the above images. See Sales Consultant for current plan and elevations.