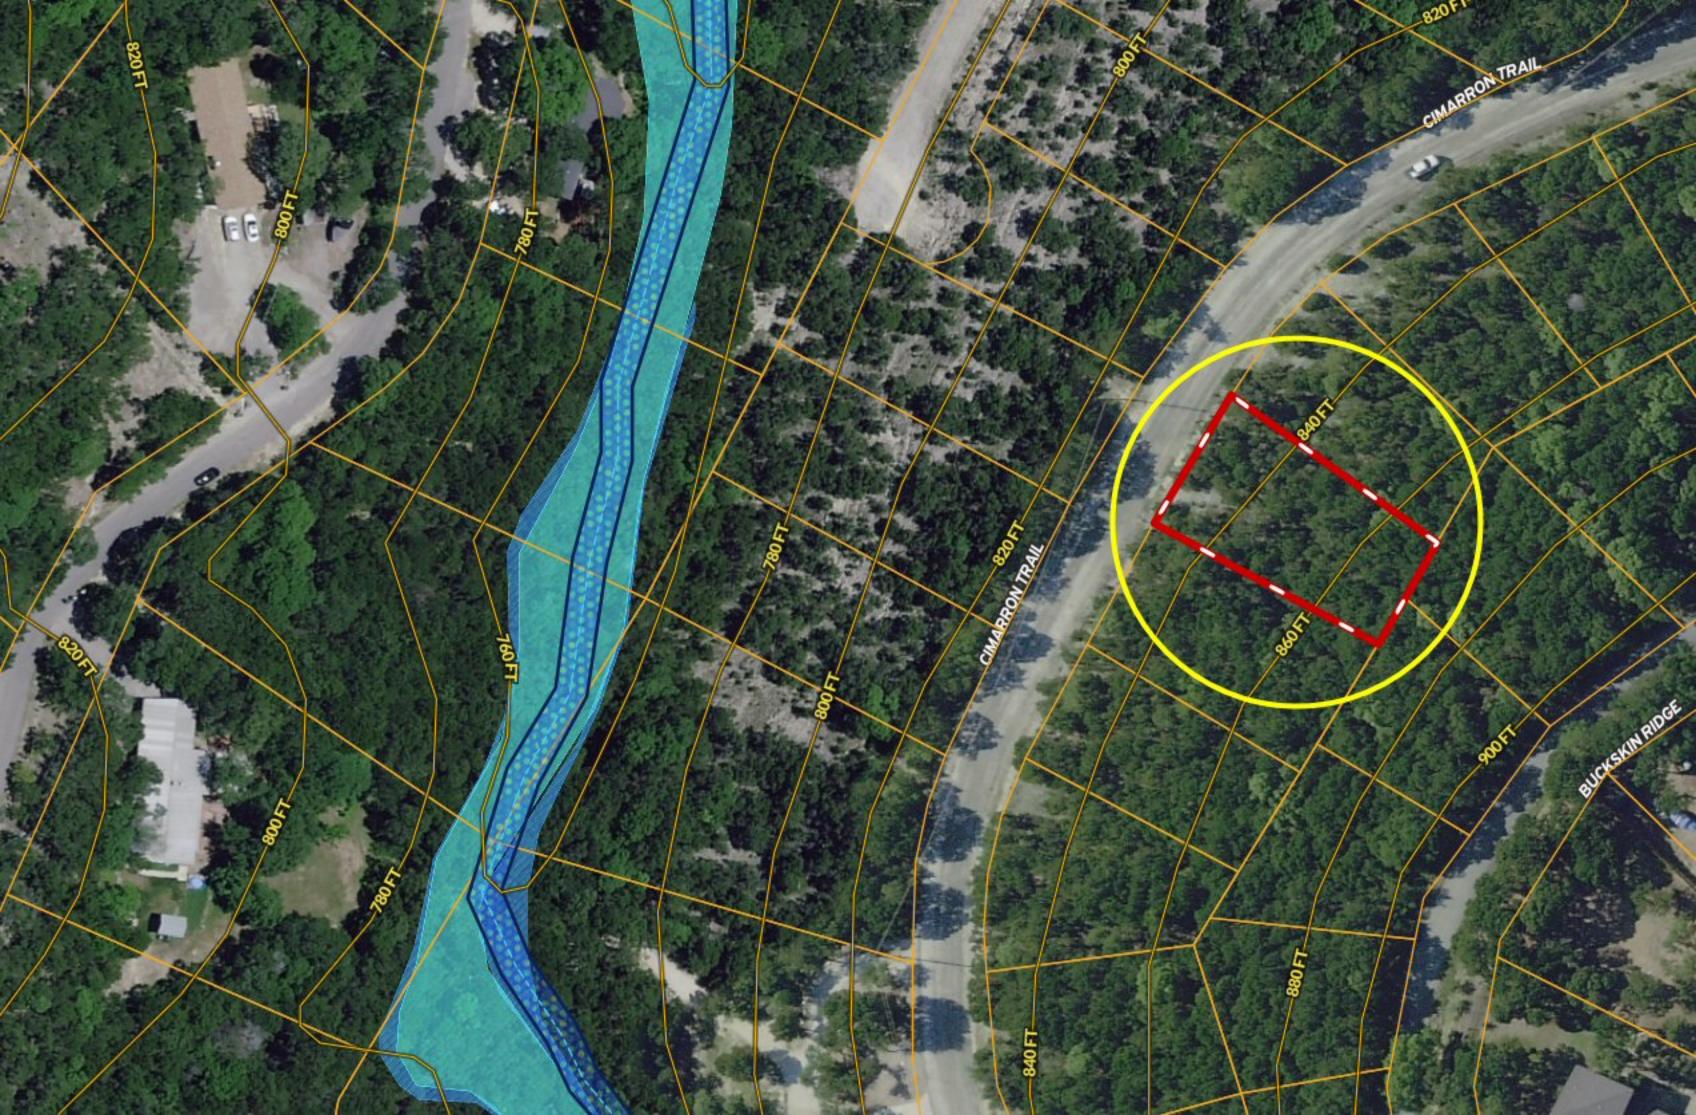

\*\* QUARTER-ACRE \*\* 6303 Cimmaron Trail [Lot 10] ~ Lago Vista TX

Copyright © and (P) 1988–2010 Microsoft Corporation and/or its suppliers. All rights reserved. http://www.microsoft.com/mappoint/ Certain mapping and direction data © 2010 NAVTEQ. All rights reserved. The Data for areas of Canada includes information taken with permission from Canadian authorities, including: © Her Majesty the Queen in Right of Canada, © Queen's Printer for Ontario. NAVTEQ and NAVTEQ ON BOARD are trademarks of NAVTEQ. © 2010 Tele Atlas North America, Inc. All rights reserved. Tele Atlas and Tele Atlas North America are trademarks of Tele Atlas, Inc. © 2010 by Applied Geographic Systems. All rights reserved.