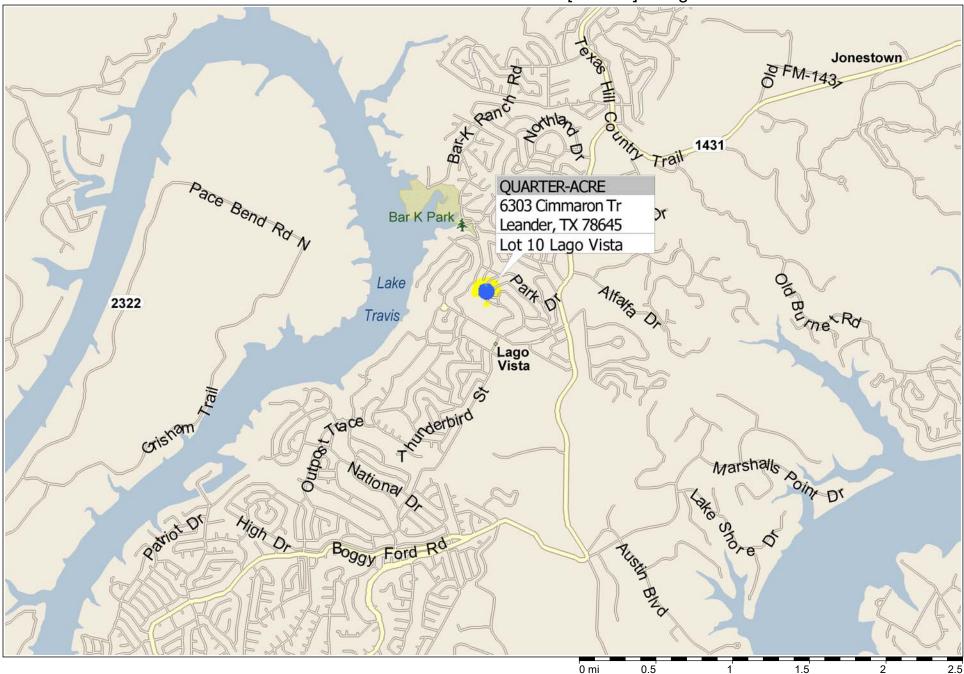

\*\* QUARTER-ACRE \*\* 6303 Cimmaron Trail [Lot 10] ~ Lago Vista TX

Copyright © and (P) 1988–2010 Microsoft Corporation and/or its suppliers. All rights reserved. http://www.microsoft.com/mappoint/ Certain mapping and direction data © 2010 NAVTEQ. All rights reserved. The Data for areas of Canada includes information taken with permission from Canadian authorities, including: © Her Majesty the Queen in Right of Canada, © Queen's Printer for Ontario. NAVTEQ and NAVTEQ ON BOARD are trademarks of NAVTEQ. © 2010 Tele Atlas North America, Inc. All rights reserved. Tele Atlas and Tele Atlas North America are trademarks of Tele Atlas, Inc. © 2010 by Applied Geographic Systems. All rights reserved.