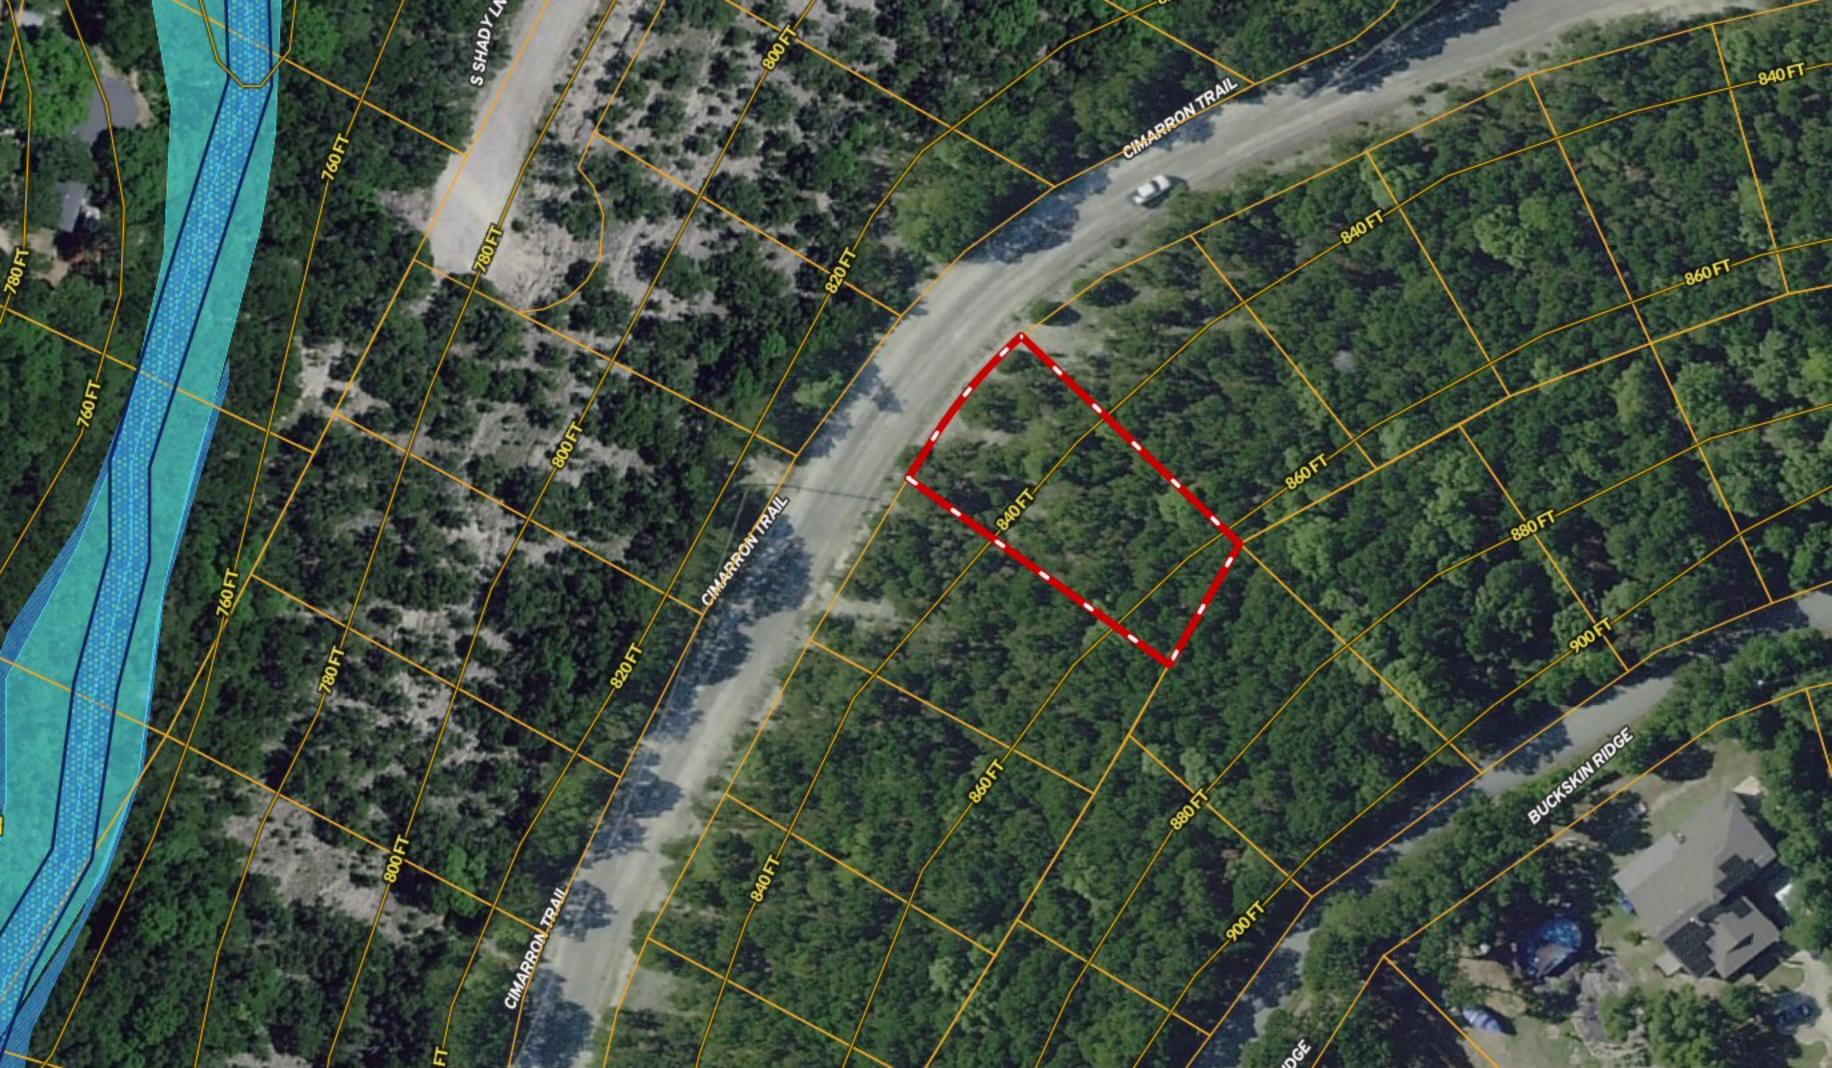

\*\* QUARTER-ACRE \*\* 6305 Cimmaron Trail [Lot 11] ~ Lago Vista TX

Copyright © and (P) 1988–2010 Microsoft Corporation and/or its suppliers. All rights reserved. http://www.microsoft.com/mappoint/
Certain mapping and direction data © 2010 NAVTEQ. All rights reserved. The Data for areas of Canada include in Index information taken with permission from Canadian authorities, including: © Her Majesty the Queen in Right of Canada, © Queen's Printer for Ontario. NAVTEQ and NAVTEQ ON BOARD are trademarks of NAVTEQ. © 2010 Tele Atlas North America, Inc. All rights reserved. Tele Atlas North America are trademarks of Tele Atlas, Inc. © 2010 by Applied Geographic Systems. All rights reserved.