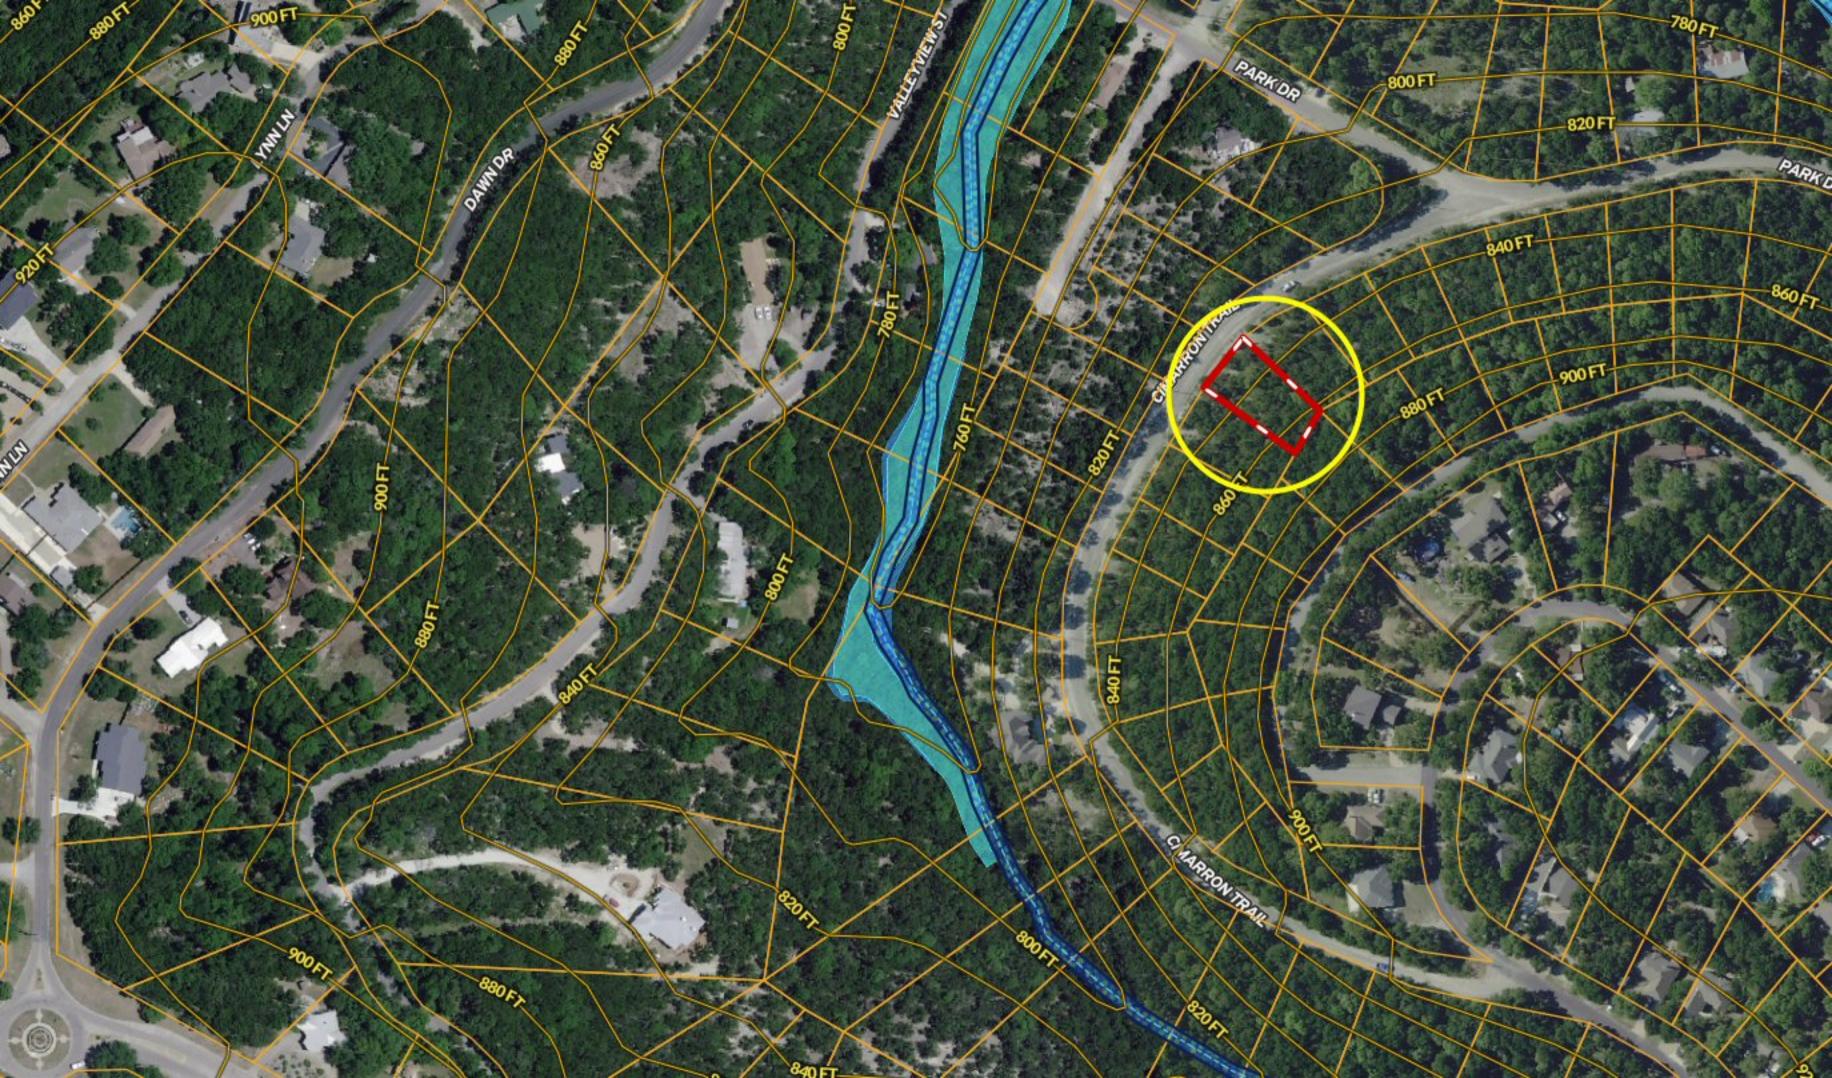

\*\* QUARTER-ACRE \*\* 6305 Cimmaron Trail [Lot 11] ~ Lago Vista TX

Copyright © and (P) 1988–2010 Microsoft Corporation and/or its suppliers. All rights reserved. http://www.microsoft.com/mappoint/
Certain mapping and direction data © 2010 NAVTEQ. All rights reserved. The Data for areas of Canada include in Index information taken with permission from Canadian authorities, including: © Her Majesty the Queen in Right of Canada, © Queen's Printer for Ontario. NAVTEQ and NAVTEQ ON BOARD are trademarks of NAVTEQ. © 2010 Tele Atlas North America, Inc. All rights reserved. Tele Atlas North America are trademarks of Tele Atlas, Inc. © 2010 by Applied Geographic Systems. All rights reserved.