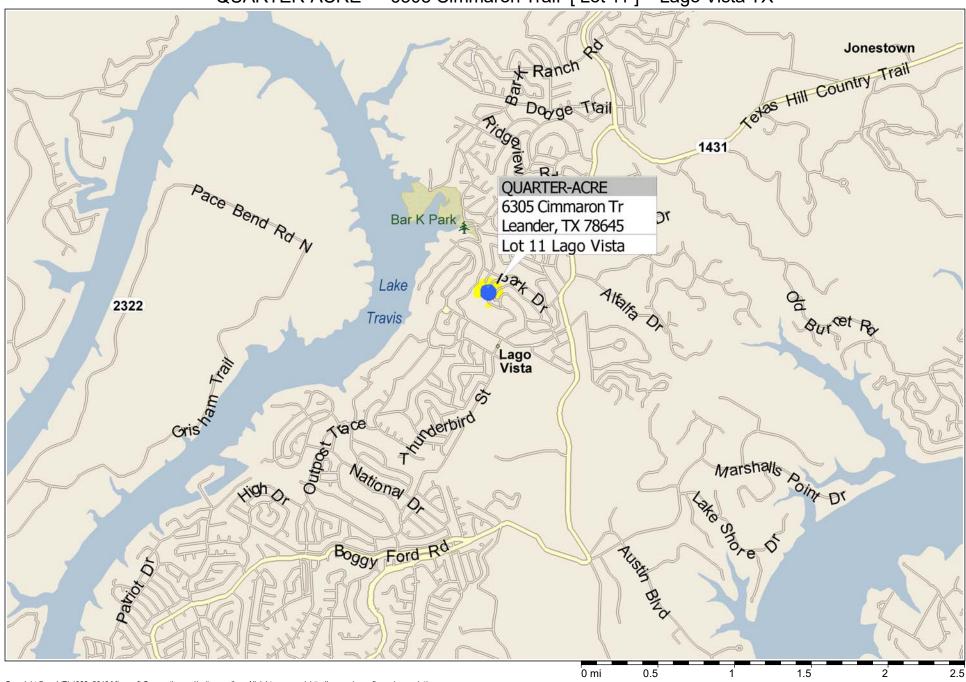

\*\* QUARTER-ACRE \*\* 6305 Cimmaron Trail [Lot 11] ~ Lago Vista TX

Copyright © and (P) 1988–2010 Microsoft Corporation and/or its suppliers. All rights reserved. http://www.microsoft.com/mappoint/
Certain mapping and direction data © 2010 NAVTEQ. All rights reserved. The Data for areas of Canada include in Index information taken with permission from Canadian authorities, including: © Her Majesty the Queen in Right of Canada, © Queen's Printer for Ontario. NAVTEQ and NAVTEQ ON BOARD are trademarks of NAVTEQ. © 2010 Tele Atlas North America, Inc. All rights reserved. Tele Atlas North America are trademarks of Tele Atlas, Inc. © 2010 by Applied Geographic Systems. All rights reserved.