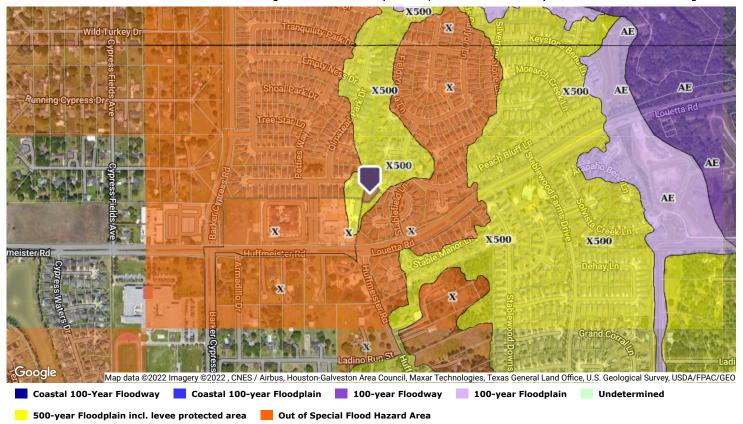

## 

Flood Map

X500 10/16/2013 48201C0410M Special Flood Hazard Area (SFHA): Within 250 Feet of Multiple Flood Zone: Flood Zone Code: Flood Zone Date: Out Yes (X500,X) HARRIS COUNTY Flood Zone Panel: Flood Community Name:

Zone X (500-Year)-An Area Inundated By 500-Year Flooding; An Area Inundated By 100-Year Flooding With Average Depths Of Flood Code Description: Less Than 1 Foot Or With Drainage Areas Less Than 1 Square Mile; Or An Area Protected By Levees From 100-Year Flooding.