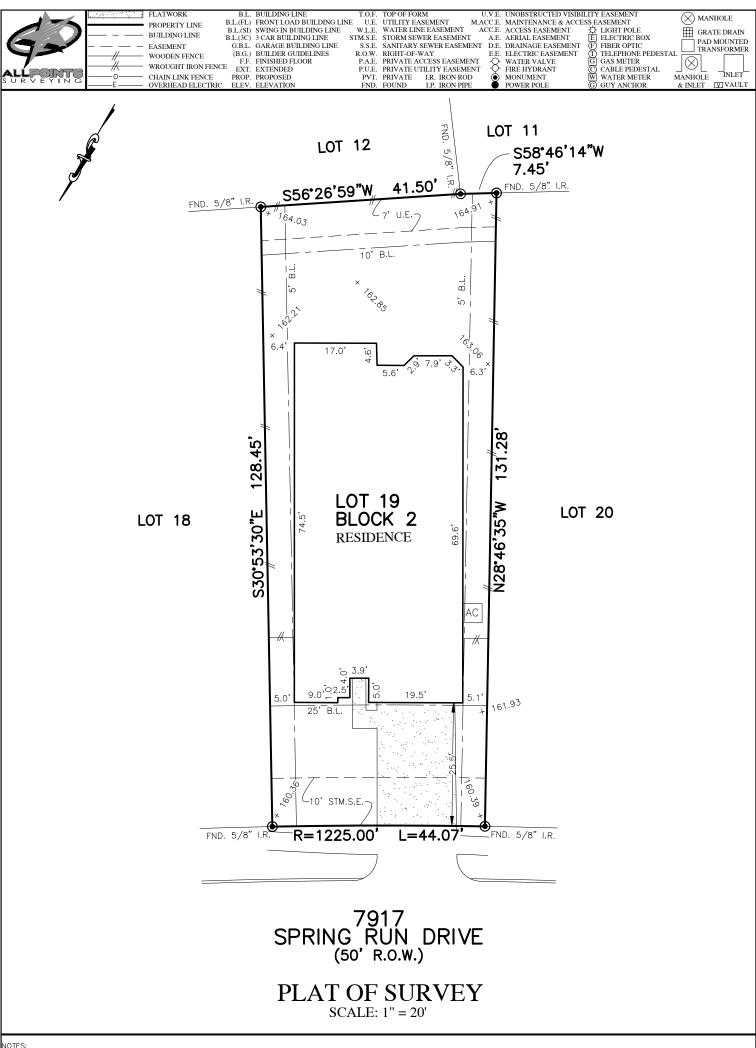

PROPERTY LINE

IOTES:

1. ALL BEARINGS SHOWN HEREON ARE BASED ON THE RECORDED PLAT.

2. ALLPOINTS LAND SURVEY, INC. IS NOT LIABLE FOR ANY DAMAGES DUE TO INFORMATION NOT PROVIDED TO SURVEYOR OR BUILDER PLACING ANY IMPROVEMENTS WITHIN A BUILDING LINE OR EASEMENT.

5. ALL ELEVATIONS SHOWN HEREON ARE BASED ON GPS OBSERVATIONS.

MINERVA MUNOZ GILLIS ADDRESS: 7917 SPRING RUN DRIVE ALLPOINTS JOB#: HD193882 BY: JPE G.F.: 7712000631 JOB:524-022

FLOOD ZONE:X

COMMUNITY PANEL:

48339C0515G

EFFECTIVE DATE: 8/18/2014

LOMR:

DATE:

"THIS INFORMATION IS BASED ON GRAPHIC PLOTTING. WE DO NOT ASSUME RESPONSIBILITY FOR EXACT DETERMINATION"

LOT 19, BLOCK 2, NORTHGROVE, SECTION 12, B. Z, SHT. 5743, MAP RECORDS, MONTGOMERY COUNTY, TEXAS CAB.

I HEREBY CERTIFY THAT THIS PLAT REPRESENTS THE RESULTS OF A SURVEY MADE ON THE GROUND, ON THE 4TH DAY OF FEBRUARY, 2020.

(X) MANHOLE

©2020, ALLPOINTS LAND SURVEY, INC All Rights Reserved.