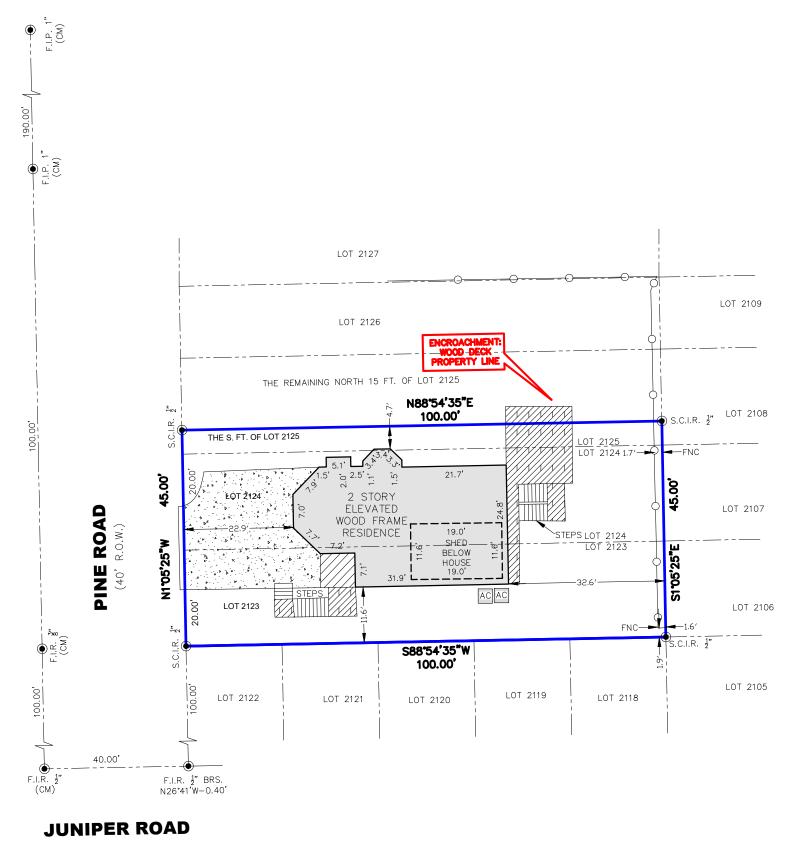

| I HEREBY CERTIFY THAT THIS SURVEY WAS<br>MADE ON THE GROUND UNDER MY<br>SUPERVISION AND THAT IT CORRECTLY<br>REPRESENTS THE FACTS FOUND AT THE<br>TIME OF SURVEY AND THERE ARE NO<br>ENCROACHMENTS EXCEPT AS SHOWN. |                                                                                                                       | BOUNDARY SURVEY<br>OF LOT 2123, 2124, & THE SOUTH 5 FT. OF LOT 2125<br>OF CLEAR LAKE SHORES,<br>MAP/PLAT RECORDED IN VOL. 254A, PG. 19 OF G.C.M.R.<br>& TRANSFERRED BY VOLUME 1, PAGE 57 OFFICE OF<br>THE COUNTY CLERK OF GALVESTON COUNTY, TEXAS |
|---------------------------------------------------------------------------------------------------------------------------------------------------------------------------------------------------------------------|-----------------------------------------------------------------------------------------------------------------------|---------------------------------------------------------------------------------------------------------------------------------------------------------------------------------------------------------------------------------------------------|
| DANIEL VILLA, JR. D                                                                                                                                                                                                 |                                                                                                                       | ADDRESS: 131 PINE RD, CLEAR LAKE SHORES, TEXAS 77565                                                                                                                                                                                              |
| DANIEL VILLA, JR.<br>REGISTRATION NO. 6751                                                                                                                                                                          | TX ENGINEERING FIRM NO. F-22322<br>TX SURVEYING FIRM NO. 10194609<br>8118 FRY ROAD, SUITE 402<br>CYPRESS, TEXAS 77433 | JOB NO.: K2111-015A<br>DATE: 11/15/2021<br>FOR: ENVISION TITLE TEXAS<br>GF#: 20091-CL<br>PURCHASER:                                                                                                                                               |
|                                                                                                                                                                                                                     | 281.213.2517                                                                                                          | DRAFTED BY: I.P.                                                                                                                                                                                                                                  |