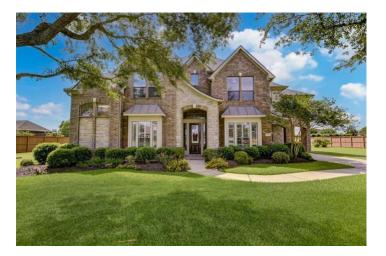

## **3917 Shadow Point Drive, League City**

Whispering Lakes Ranch Subdivision

Recent upgrades:

- New roof 2021
- New hardwood and carpet 2021
- New refrigerator 2021
- New AC units 2019, 2017
- New driveway 2018
- New dishwasher 2018
- New built-in microwave 2015