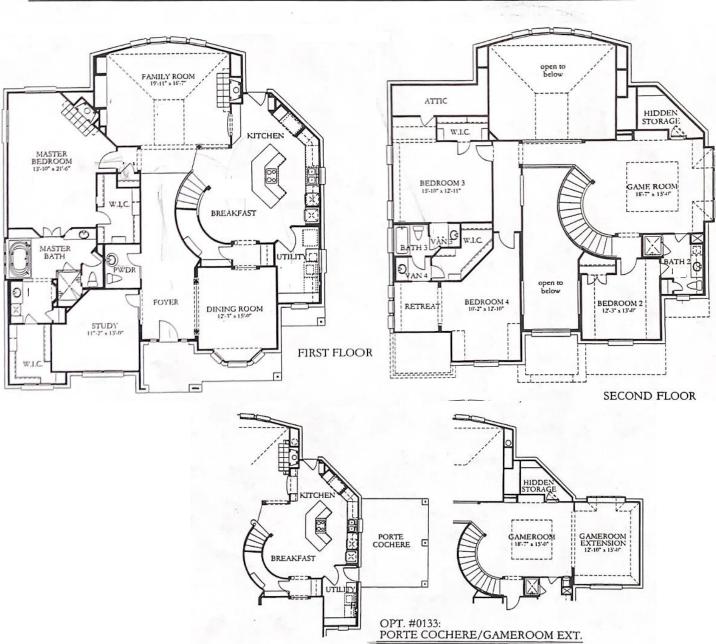

Facts and features:

- Built by Trendmaker Homes
- Energy Star Qualified, low utility bills
  - Average electric bills: \$151 (summer), \$65 (winter)
  - Average gas bills: \$28 (summer), \$52 (winter)
- Spacious, over-sized rooms, ample storage
- Dual closets in Primary Bedroom
- Two gas fireplaces living room and primary bedroom
- Additional air-conditioned storage in upstairs bedroom
- Never flooded (Ike, Harvey)
- Power only out a few hours during 2021 freeze
- Professionally-installed corrugated steel hurricane panels
- Don't miss the "secret room" upstairs behind the bookcase!

+ 494 SQ. FT.