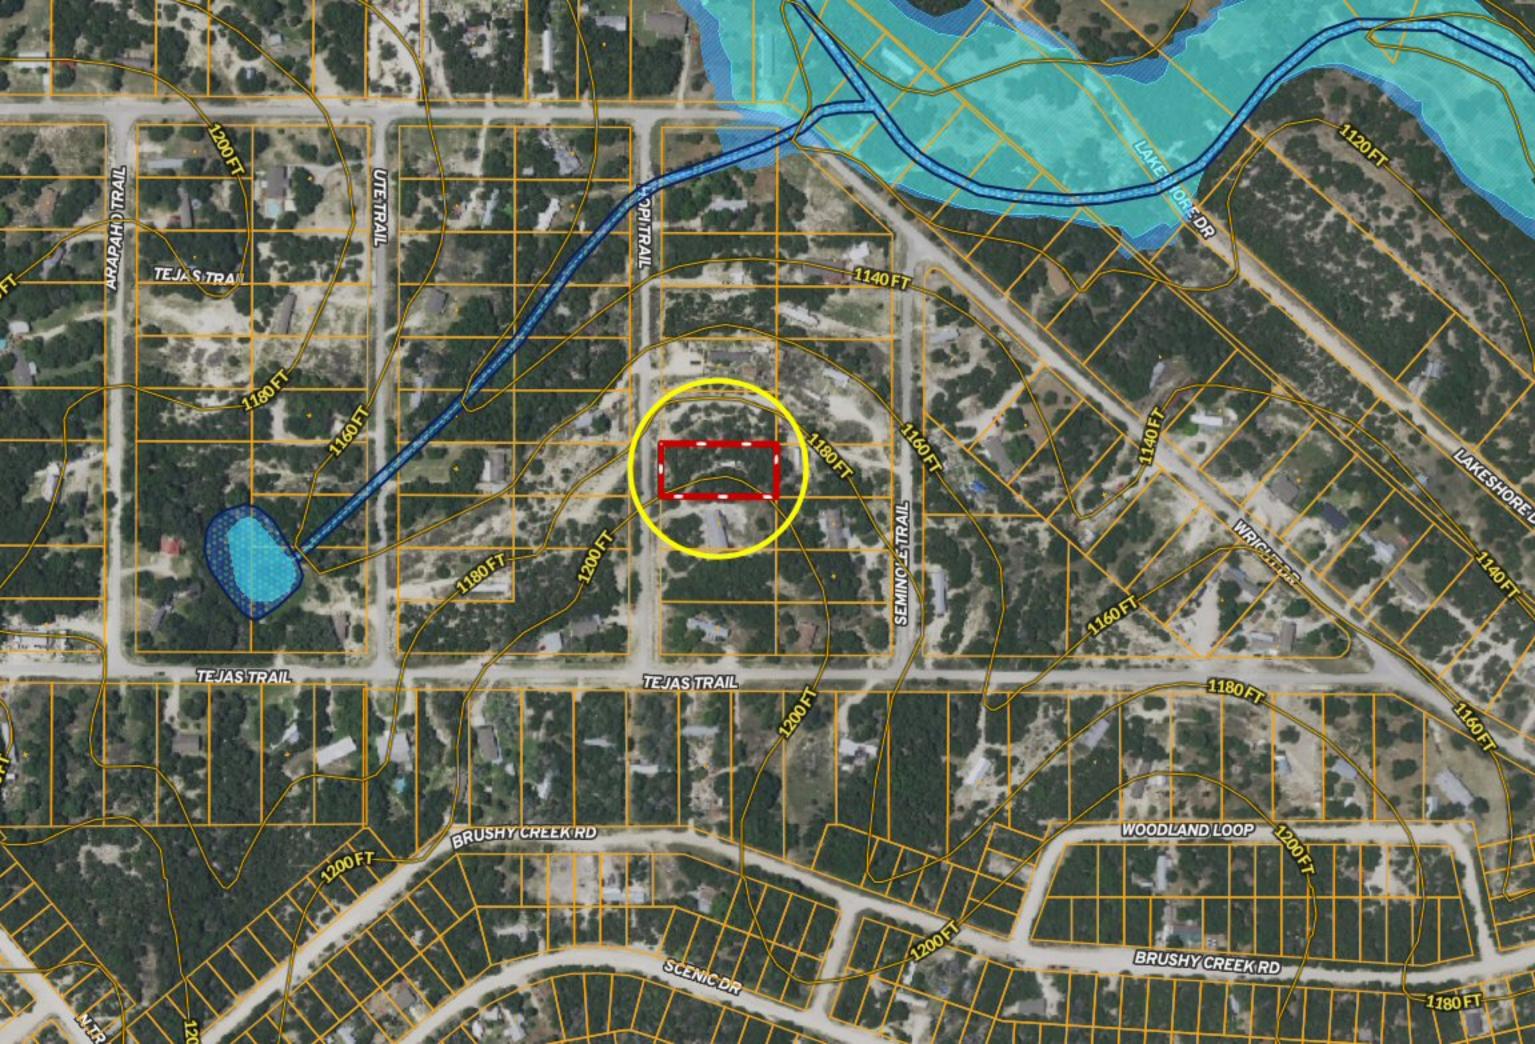

## \*\* HALF-ACRE \*\* 154 Hopi Trail ~ Lake Medina Shores

Copyright © and (P) 1988–2010 Microsoft Corporation and/or its suppliers. All rights reserved. http://www.microsoft.com/mappoint/
Certain mapping and direction data © 2010 NAVTEQ. All rights reserved. The Data for areas of Canada includes information taken with permission from Canadian authorities, including: © Her Majesty the Queen in Right of Canada, © Queen's Printer for Ontario. NAVTEQ and
NAVTEQ ON BOARD are trademarks of NAVTEQ. © 2010 Tele Atlas North America, Inc. All rights reserved. Tele Atlas and Tele Atlas North America are trademarks of Tele Atlas, Inc. © 2010 by Applied Geographic Systems. All rights reserved.