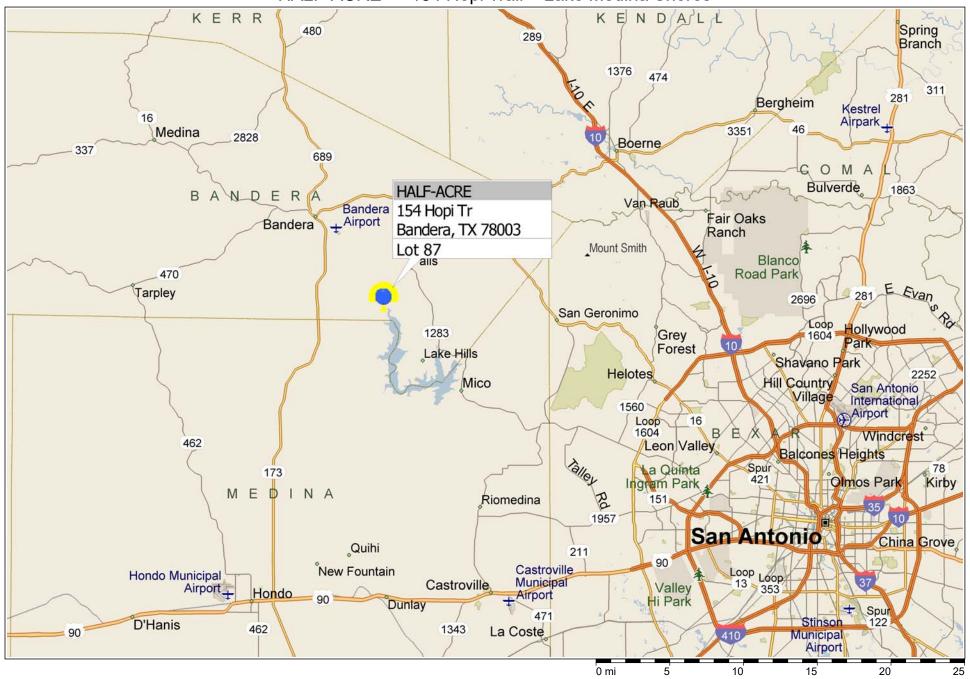

## \*\* HALF-ACRE \*\* 154 Hopi Trail ~ Lake Medina Shores

Copyright © and (P) 1988–2010 Microsoft Corporation and/or its suppliers. All rights reserved. http://www.microsoft.com/mappoint/
Certain mapping and direction data © 2010 NAVTEQ. All rights reserved. The Data for areas of Canada includes information taken with permission from Canadian authorities, including: © Her Majesty the Queen in Right of Canada, © Queen's Printer for Ontario. NAVTEQ and
NAVTEQ ON BOARD are trademarks of NAVTEQ. © 2010 Tele Atlas North America, Inc. All rights reserved. Tele Atlas and Tele Atlas North America are trademarks of Tele Atlas, Inc. © 2010 by Applied Geographic Systems. All rights reserved.