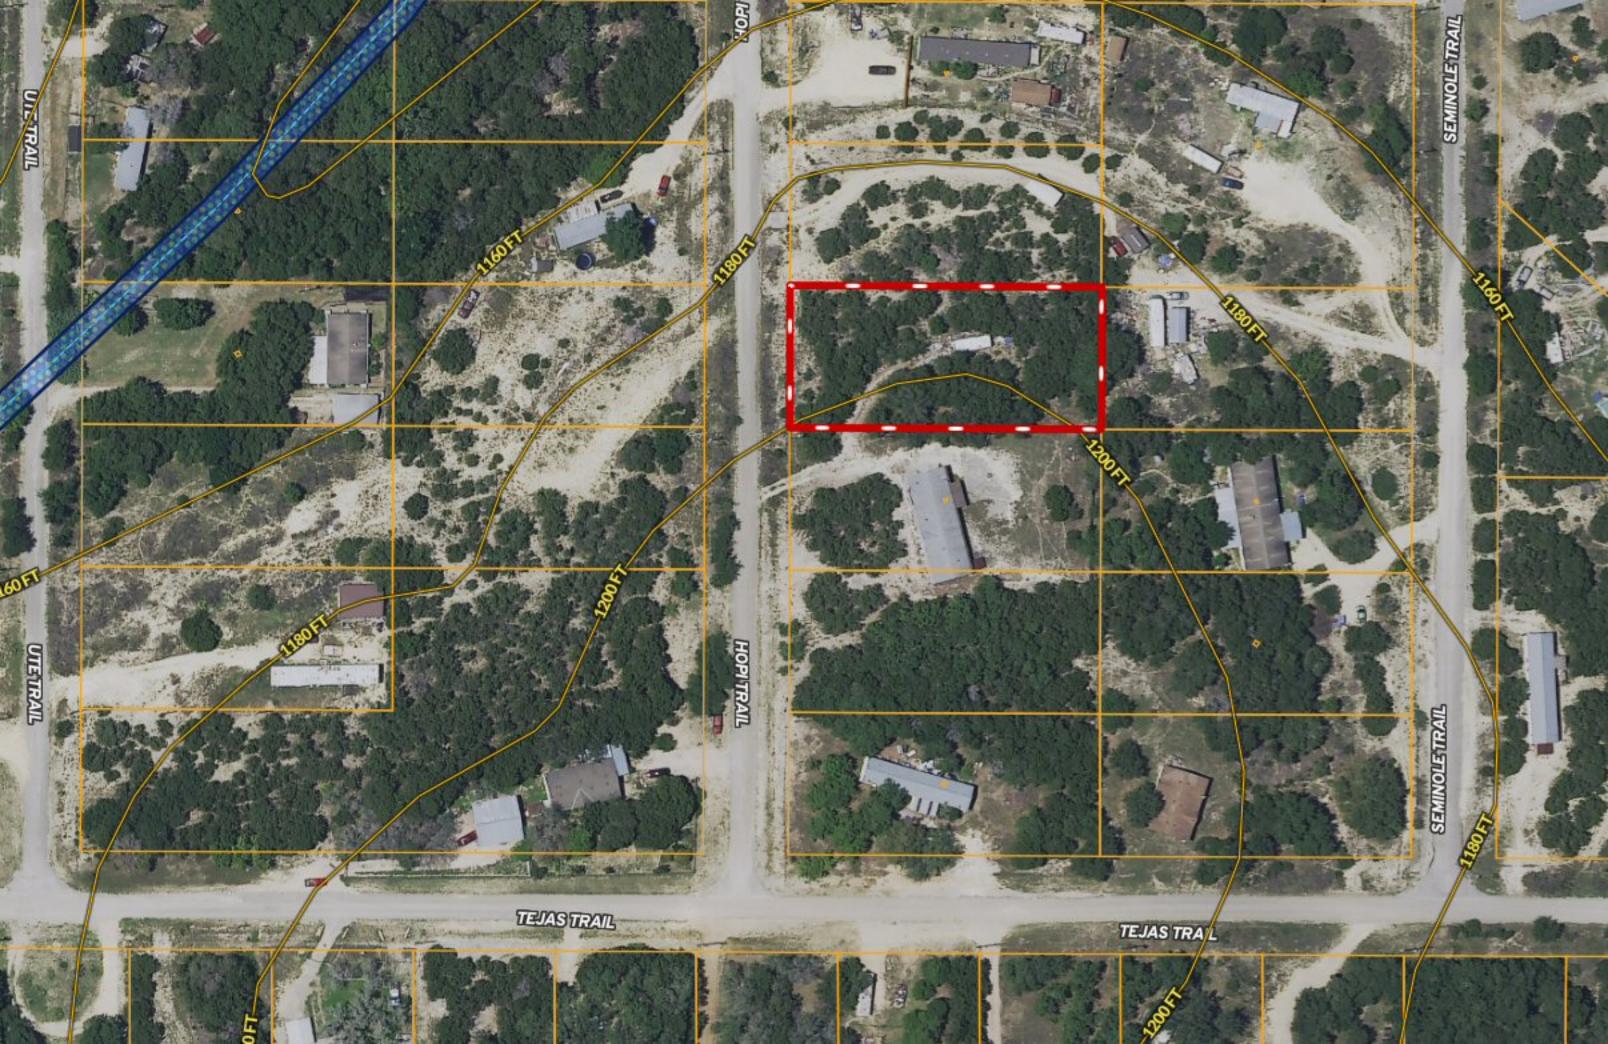

## \*\* HALF-ACRE \*\* 154 Hopi Trail ~ Lake Medina Shores

Copyright © and (P) 1988–2010 Microsoft Corporation and/or its suppliers. All rights reserved. http://www.microsoft.com/mappoint/
Certain mapping and direction data © 2010 NAVTEQ. All rights reserved. The Data for areas of Canada includes information taken with permission from Canadian authorities, including: © Her Majesty the Queen in Right of Canada, © Queen's Printer for Ontario. NAVTEQ and
NAVTEQ ON BOARD are trademarks of NAVTEQ. © 2010 Tele Atlas North America, Inc. All rights reserved. Tele Atlas and Tele Atlas North America are trademarks of Tele Atlas, Inc. © 2010 by Applied Geographic Systems. All rights reserved.