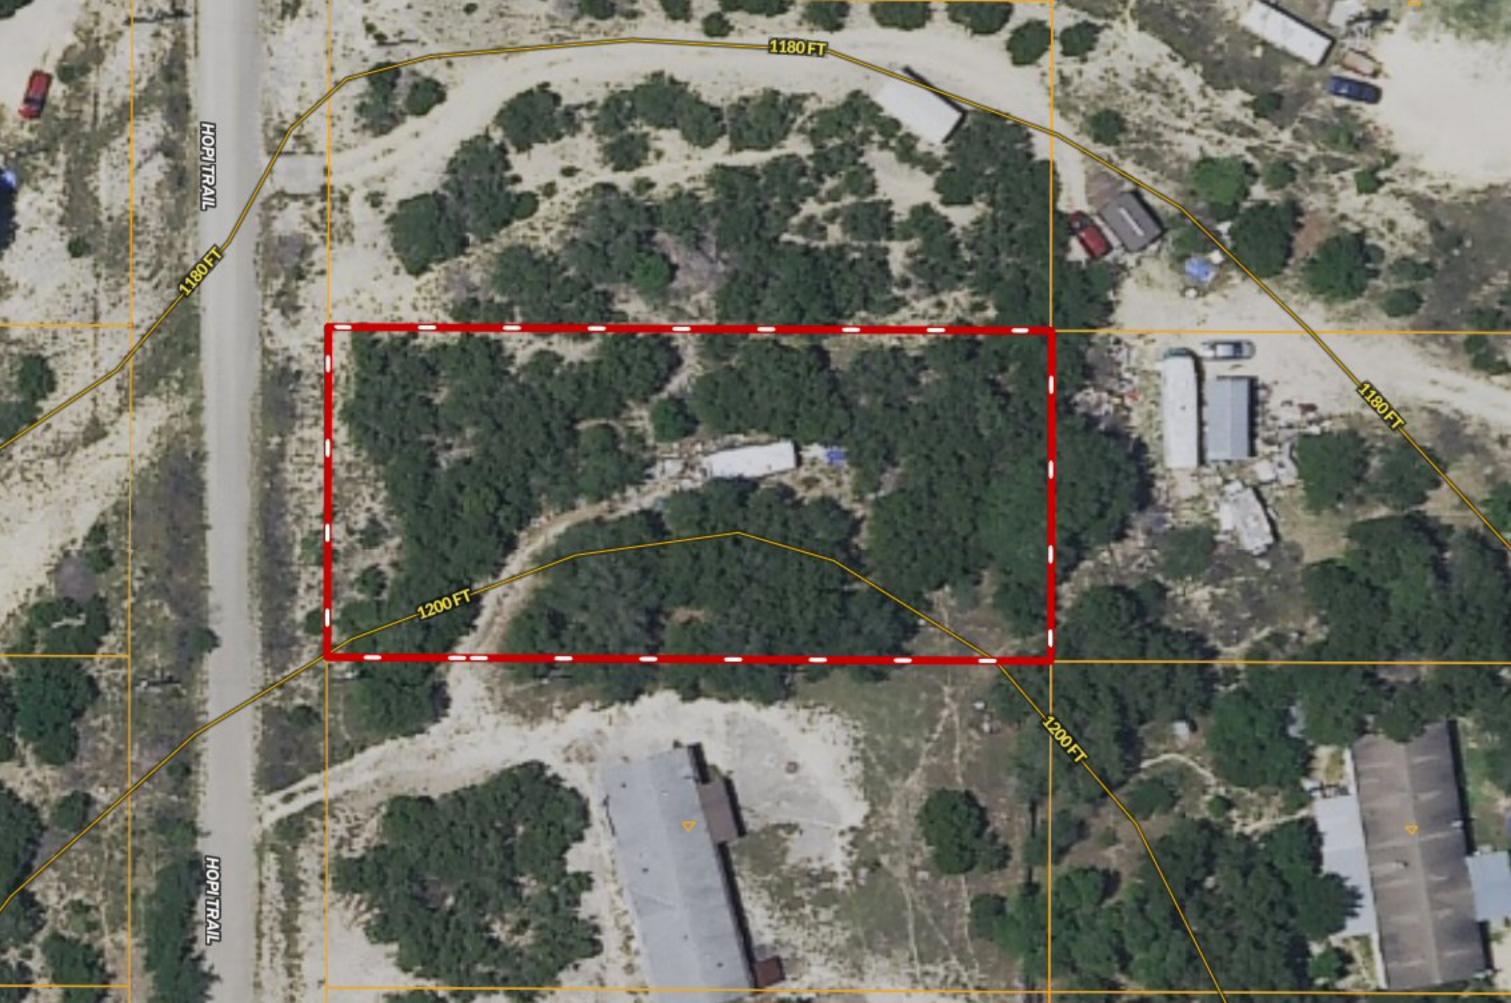

## \*\* HALF-ACRE \*\* 154 Hopi Trail ~ Lake Medina Shores

Copyright © and (P) 1988–2010 Microsoft Corporation and/or its suppliers. All rights reserved. http://www.microsoft.com/mappoint/
Certain mapping and direction data © 2010 NAVTEQ. All rights reserved. The Data for areas of Canada includes information taken with permission from Canadian authorities, including: © Her Majesty the Queen in Right of Canada, © Queen's Printer for Ontario. NAVTEQ and
NAVTEQ ON BOARD are trademarks of NAVTEQ. © 2010 Tele Atlas North America, Inc. All rights reserved. Tele Atlas and Tele Atlas North America are trademarks of Tele Atlas, Inc. © 2010 by Applied Geographic Systems. All rights reserved.