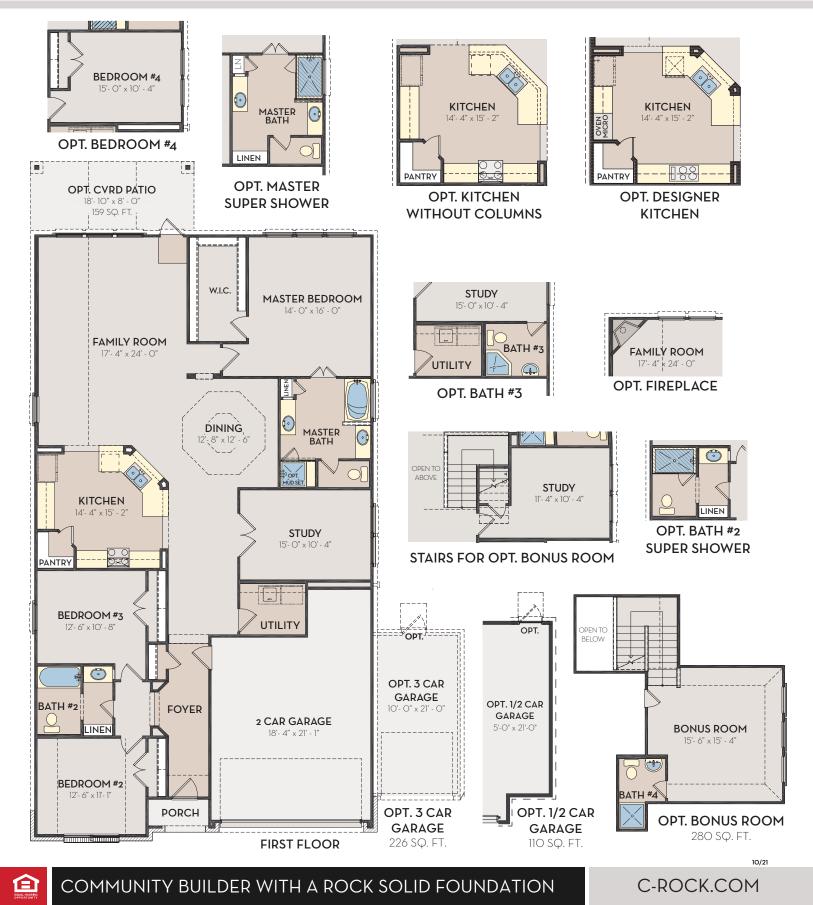

## GLENWOOD 2264 SQ FT

Ê

## GLENWOOD 2264 SQ FT

Depictions of homes are artist conceptions and are representative only. Changes may occur after the rendering has been produced. Optional upgrades may be shown. Square footage and dimensions are approximate and may vary per elevation. Square footage may vary based on as-built dimensions, configurations, plan options and/or method of calculation. Buyer should rely on his or her own evaluation of useable area. Neighborhoods' specific requirements may cause variations on these designs and would overwrite the above images. See Sales Consultant for current plan and elevations.