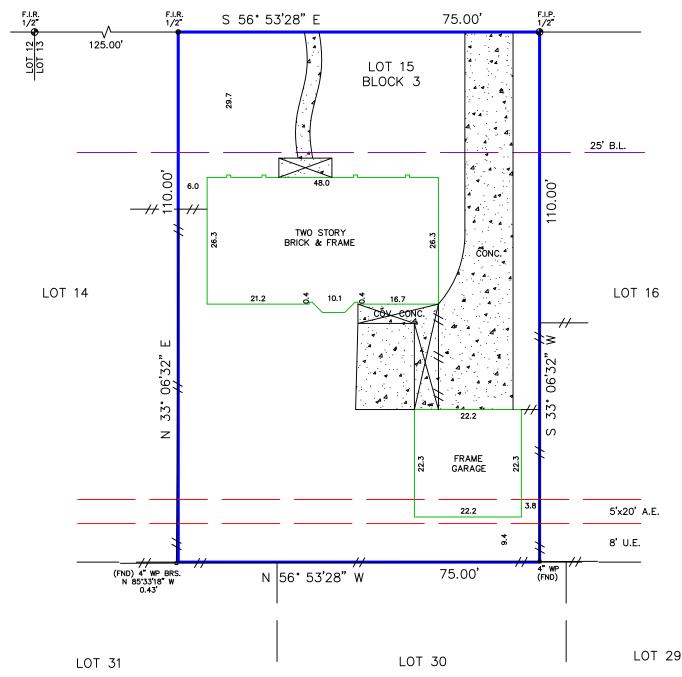

P.A.E. = PERMANENT ACCESS EASEMENT P.U.E. = PUBLIC UTILITY EASEMENT W.S.E. = WATER & SEWER EASEMENT E.E. = ELECTRIC EASEMENT E.P.C. = POINT OF CURVATURE P.T. = POINT OF TANGENCY P.R.C. = POINT OF TEVERSE CURVATURE P.C.C. = POINT OF TOMPOUND CURVATURE P.P. POWER OF TOMPOUND CURVATURE S.F.N.F. = SCARCHED FOR, NOT FOUND U.T.S. = UNABLE TO SET CONTROL MONUMENT LEGEND \* ITEMS THAT MAY APPEAR IN \* M.U.E. = MUNICIPAL UTLITY EASEMENT U.E. = UTLITY EASEMENT A.E. = AERIAL EASEMENT D.E. = DRAINAGE EASEMENT S.S.E. = SANITARY SEWER EASEMENT STM.S.E. = STORM SEWER EASEMENT W.LE. = WATER LINE EASEMENT = PROPERTY LINE — — = EASEMENT LINE - = BUILDING SETBACK LINE - = BUILDING WALL 2655 TURNING ROW LANE (50' R.O.W.) S 56° 53'28" E 75.00'

- = METAL FENCE = WIRE FENCE

- = WOODEN FENCE

- = CHAIN LINK FENCE

Reviewed & Accepted by:

NOTES:

- BEARING BASIS: PLAT

- SUBJECT TO ANY AND ALL RECORDED AND UNRECORDED EASEMENTS

- SURVEYOR HAS NOT INDEPENDENTLY ABSTRACTED PROPERTY

- SURVEYOR HAS NOT INDEPENDENTLY ABSTRACTED PROPERTY
- UNDERGROUND UTILITY
- UNDERGROUND UTILITY
- UNDERGROUND UNDERGROUND IMPROVEMENTS, FOUNDATIONS, AND/OR OTHER UNDERGROUND STRUCTURES WERE NOT LOCATED BY THIS SURVEY SETTIFIED FOR THIS TRANSACTION ONLY, IT IS NOT TRANSFERABLE TO ADDITIONAL INSTITUTIONS OR SUBSEQUENT OWNERS
- SUBJECT TO RESTRICTIVE COVENANTS AS PER TITLE COMMITMENT
- SUBJECT TO ZONING AND BUILDING ORDINANCES ENFORCED BY LOCAL MUNICIPALITIES
- UNDERGROUND ELECTRICAL SERVICE AGREEMENT WITH H.L.&P., V-1941/P-2309, O.R.F.B.C.
- NO AERIAL EASEMENT ENCROACHMENTS

LEGAL DESCRIPTION
LOT 15, IN BLOCK 3, OF REPLAT OF PALMER PLANTATION AT LAKE OLYMPIA, SECTION
TWO, A SUBDIVISION IN FORT BEND COUNTY, TEXAS, ACCORDING TO THE MAP OR PLAT THEREOF RECORDED UNDER SLIDE NO. 891/B, OF THE PLAT RECORDS OF FORT BEND COUNTY, TEXAS.