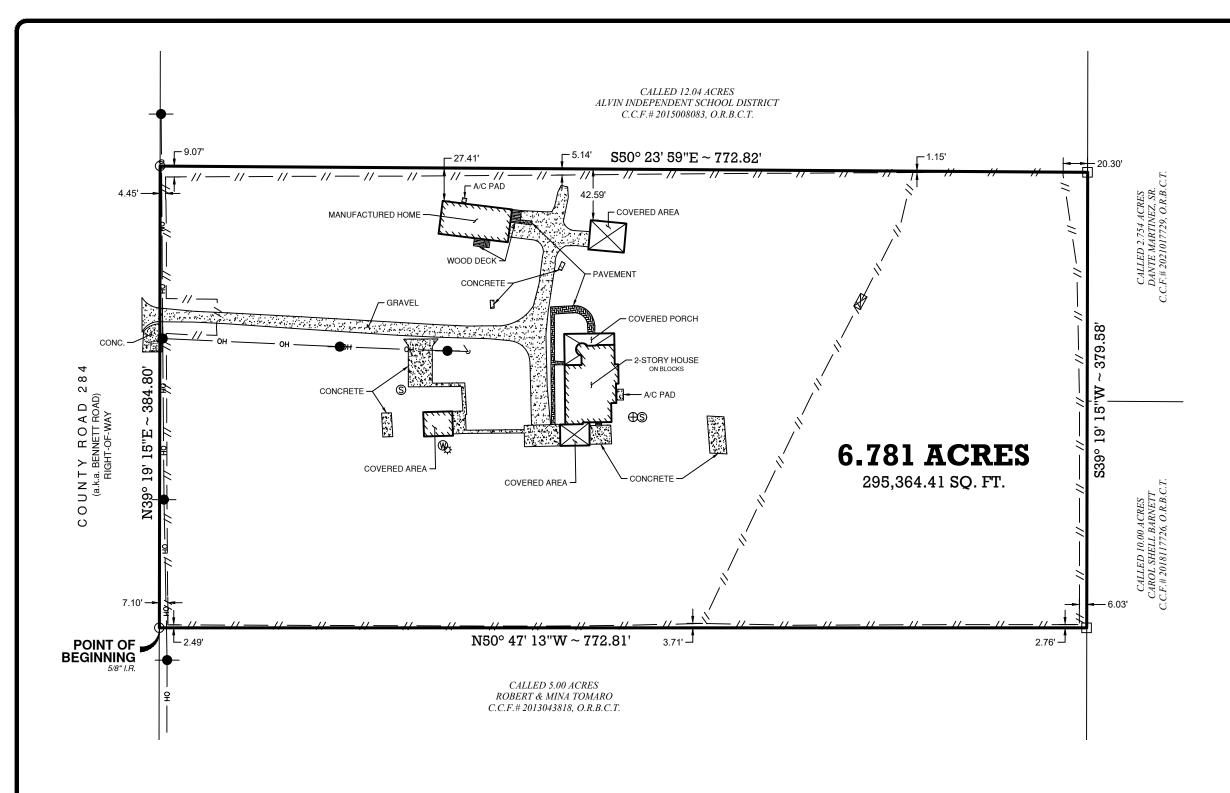

## SURVEYOR'S NOTES:

- ALL BEARINGS ARE BASED ON THE TEXAS COORDINATE SYSTEM, SOUTH CENTRAL ZONE, NAD-83, U.S. SURVEY FEET. ALL DISTANCES ARE HORIZONTAL SURFACE LEVEL LENGTHS (SF= 0.999885).
- 2. THE ADDRESS OF THE PROPERTY SURVEYED IS: 891 COUNTY ROAD 284, ALVIN, TX 77511
- 3. THE PROPERTY SURVEYED FULLY LIES IN ZONE "X" (UNSHADED) ACCORDING TO THE FEMA FIRM MAP#48039C0145K, DATED DECEMBER 30, 2020
- 4. THIS SURVEY DID NOT RELY UPON A CURRENT TITLE COMMITMENT.

| LEGEND      |                                               |
|-------------|-----------------------------------------------|
|             | CALCULATED CORNER                             |
| 0           | SET 5/8" IRON ROD W/ CAP                      |
|             | GRATE INLET                                   |
| 0           | CLEAN OUT                                     |
| ≎           | WELL                                          |
| S           | SEPTIC TANK                                   |
| W           | WATER TANK                                    |
| 7           | GUY ANCHOR                                    |
| -           | POWER POLE                                    |
| — он —      | OVERHEAD POWER                                |
| $\boxtimes$ | GATE                                          |
| <u> </u>    | FENCE                                         |
| O.R.B.C.T.  | OFFICIAL RECORDS OF<br>BRAZORIA COUNTY, TEXAS |
| C.C.F.#     | COUNTY CLERKS FILE<br>NUMBER                  |

## STANDARD LAND SURVEY

OF A 6.781 ACRE TRACT OF LAND BEING OUT OF A 30.76 ACRE TRACT AS RECORDED IN C.C.F.# 1996021408, O.R.B.C.T. SITUATED IN THE H.T. & B. R.R. CO. SURVEY, SEC-17, A-228 BRAZORIA COUNTY, TEXAS

PAGE: 2 OF 2

DATE: 07-11-2022

JOB: 22-99-116