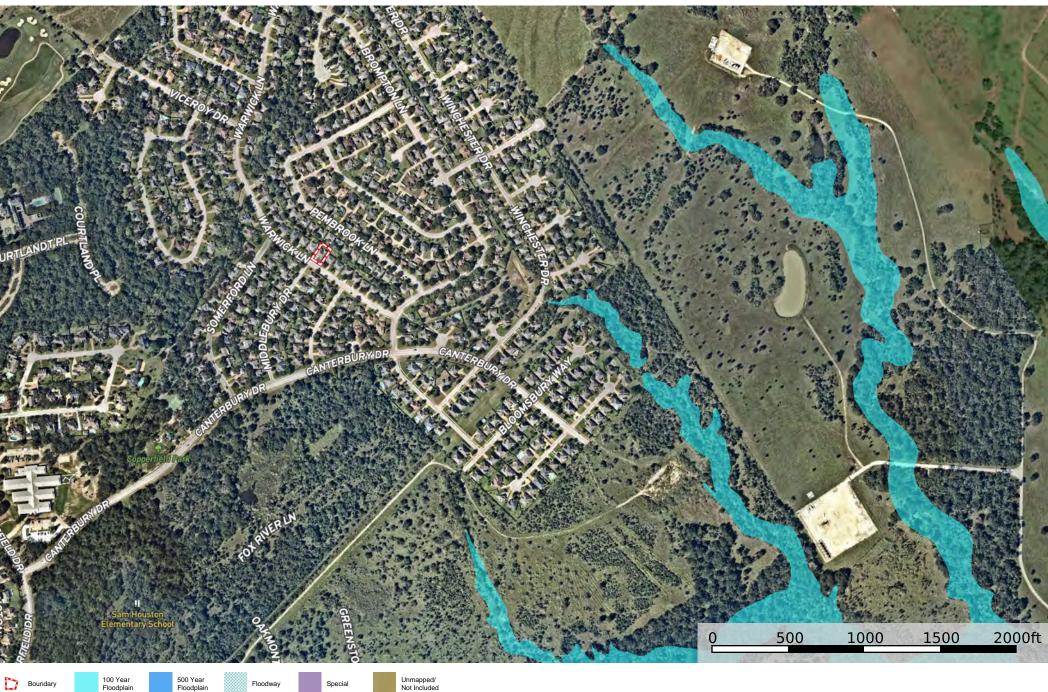

# **4601 Warwick Lane, Bryan, TX 77802** Brazos County, Texas, AC +/-









### 4601 Warwick Lane, Bryan, TX 77802

Brazos County, Texas, AC +/-





## **4601 Warwick Lane, Bryan, TX 77802** Brazos County, Texas, AC +/-









#### Boundary 0.19 ac

| SOIL CODE | SOIL DESCRIPTION                             | ACRES  | %     | СРІ | NCCPI | CAP |
|-----------|----------------------------------------------|--------|-------|-----|-------|-----|
| ZuB       | Zulch fine sandy loam, 1 to 3 percent slopes | 0.19   | 100.0 | 0   | 49    | 3e  |
| TOTALS    |                                              | 0.19(* | 100%  | -   | 49.0  | 3.0 |

<sup>(\*)</sup> Total acres may differ in the second decimal compared to the sum of each acreage soil. This is due to a round error because we only show the acres of each soil with two decimal.



#### **Grazing Cultivation**

- (c) climatic limitations (e) susceptibility to erosion
- (s) soil limitat