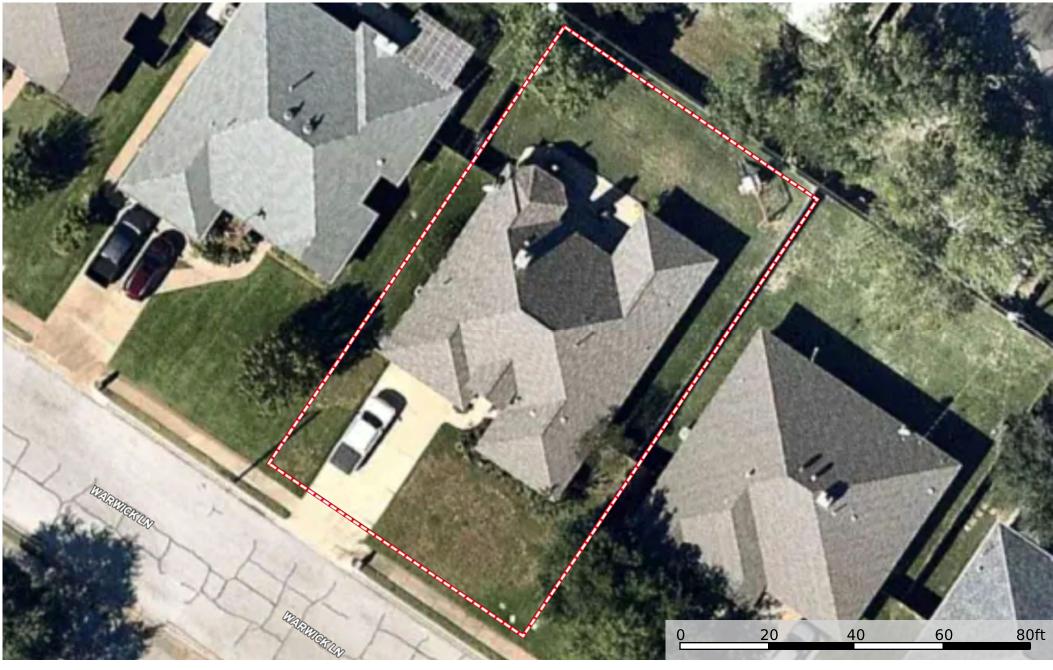

# **4601 Warwick Lane, Bryan, TX 77802** Brazos County, Texas, AC +/-









### 4601 Warwick Lane, Bryan, TX 77802

Brazos County, Texas, AC +/-





## **4601 Warwick Lane, Bryan, TX 77802** Brazos County, Texas, AC +/-









#### Boundary 0.19 ac

| SOIL CODE | SOIL DESCRIPTION                             | ACRES  | %     | СРІ | NCCPI | CAP |
|-----------|----------------------------------------------|--------|-------|-----|-------|-----|
| ZuB       | Zulch fine sandy loam, 1 to 3 percent slopes | 0.19   | 100.0 | 0   | 49    | 3e  |
| TOTALS    |                                              | 0.19(* | 100%  | -   | 49.0  | 3.0 |

<sup>(\*)</sup> Total acres may differ in the second decimal compared to the sum of each acreage soil. This is due to a round error because we on