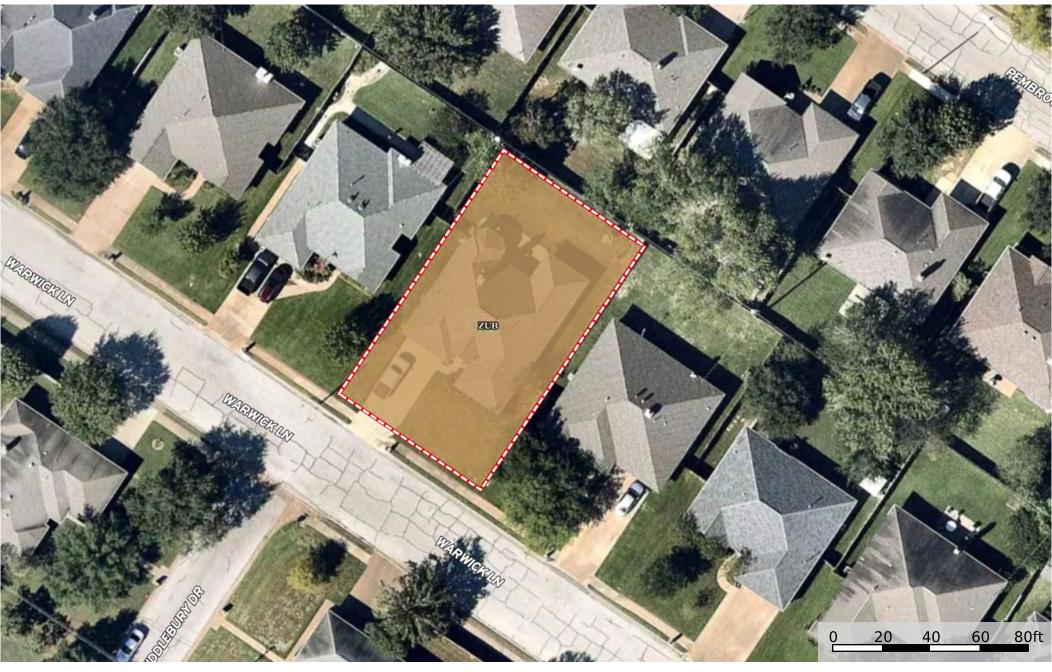

#### Boundary 0.19 ac

| SOIL CODE | SOIL DESCRIPTION                             | ACRES  | %     | СРІ | NCCPI | CAP |
|-----------|----------------------------------------------|--------|-------|-----|-------|-----|
| ZuB       | Zulch fine sandy loam, 1 to 3 percent slopes | 0.19   | 100.0 | 0   | 49    | 3e  |
| TOTALS    |                                              | 0.19(* | 100%  | -   | 49.0  | 3.0 |

<sup>(\*)</sup> Total acres may differ in the second decimal compared to the sum of each acreage soil. This is due to a round error because we only show the acres of each soil with two decimal.

#### **Grazing Cultivation**

- (c) climatic limitations (e) susceptibility to erosion
- (s) soil limitations within the rooting zone (w) excess of water