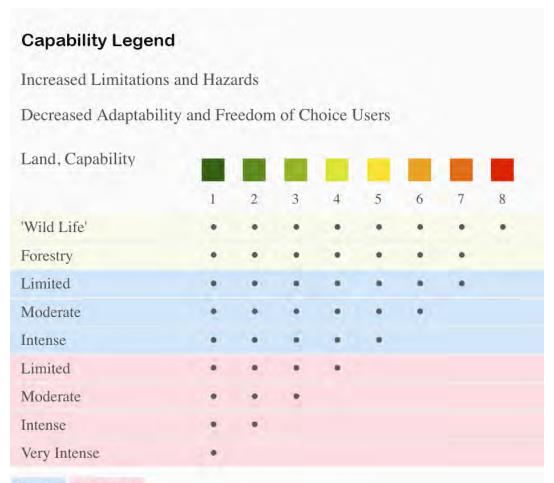

#### Boundary 0.19 ac

| SOIL CODE | SOIL DESCRIPTION                             | ACRES  | %     | СРІ | NCCPI | CAP |
|-----------|----------------------------------------------|--------|-------|-----|-------|-----|
| ZuB       | Zulch fine sandy loam, 1 to 3 percent slopes | 0.19   | 100.0 | 0   | 49    | 3e  |
| TOTALS    |                                              | 0.19(* | 100%  | -   | 49.0  | 3.0 |

#### **Grazing Cultivation**

- (c) climatic limitations (e) susceptibility to erosion
- (s) soil limitations within the rooting zone (w) excess of water