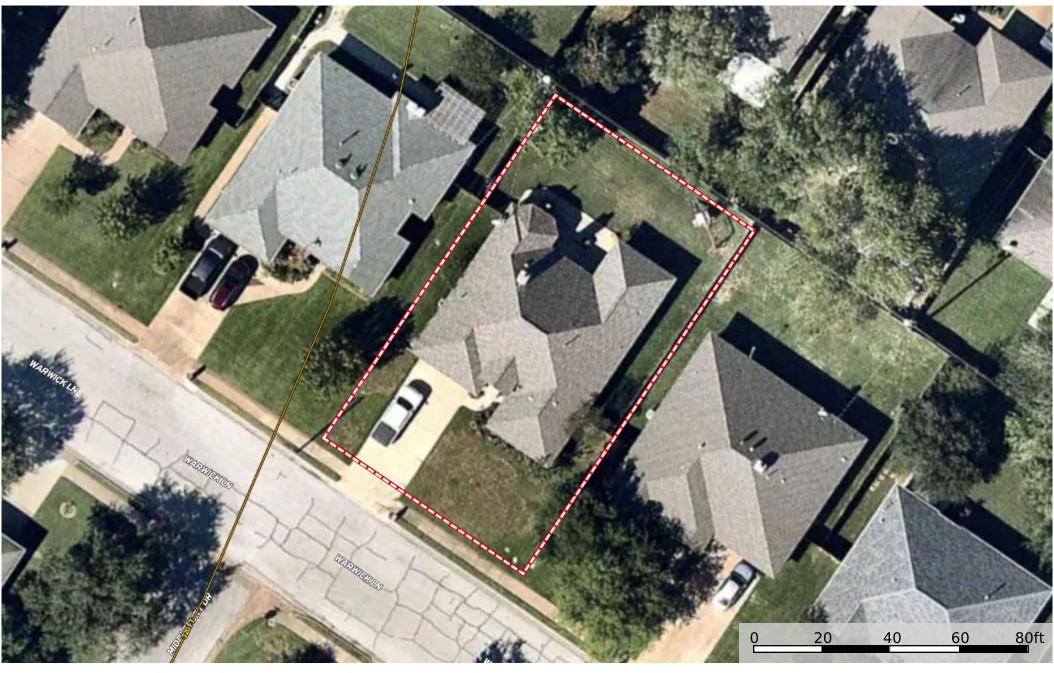

# **4601 Warwick Lane, Bryan, TX 77802** Brazos County, Texas, AC +/-









### 4601 Warwick Lane, Bryan, TX 77802

Brazos County, Texas, AC +/-





## **4601 Warwick Lane, Bryan, TX 77802** Brazos County, Texas, AC +/-









#### Boundary 0.19 ac

| SOIL CODE | SOIL DESCRIPTION                             | ACRES  | %     | СРІ | NCCPI | CAP |
|-----------|----------------------------------------------|--------|-------|-----|-------|-----|
| ZuB       | Zulch fine sandy loam, 1 to 3 percent slopes | 0.19   | 100.0 | 0   | 49    | 3e  |
| TOTALS    |                                              | 0.19(* | 100%  | -   | 49.0  | 3.0 |

<sup>(\*)</sup> Total acres may differ in the second decimal compared to the sum of each acreage soil. This is due to a round error because we only show the acres of each soil with two decimal.



#### **Grazing Cultivation*