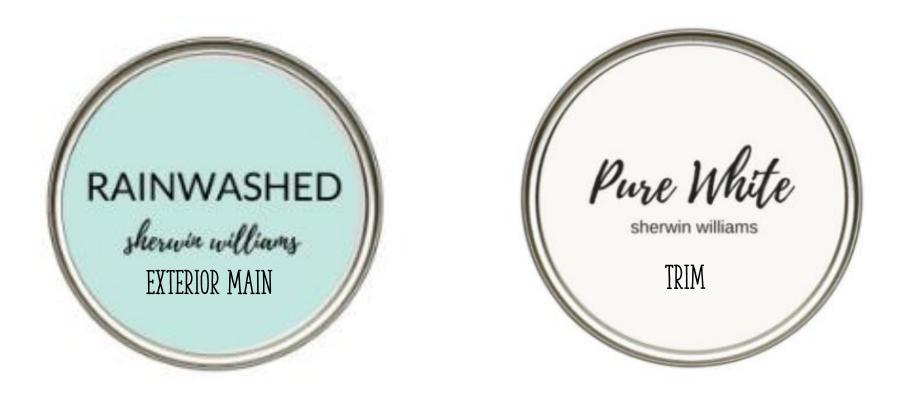

## EXTERIOR LIGHTING WINDOWS & FRONT DOOR

\*WINDOWS AND DOORS TO BE SW: PURE WHITE