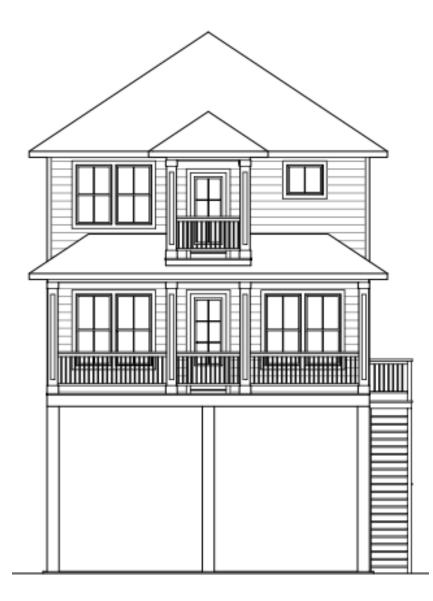

### 22823 Cuadro





# **Exterior Selections**







## EXTERIOR LIGHTING WINDOWS & FRONT DOOR

\*WINDOWS AND DOORS TO BE SW: PURE WHITE

# ROOF

SHINGLES: CERTAINTEED LANDMARK: CHARCOAL BLACK



|                      | PRODUCTS      | DESIGN & INSPIRATION | RESPONSIBLE BUILDING | LEARNING | PRO CENTER | С |
|----------------------|---------------|----------------------|----------------------|----------|------------|---|
| HOME / RESIDENTIAL R | OOFING / PROD | UCTS / LANDMARK*     |                      |          |            |   |
|                      |               |                      |                      |          |            |   |
|                      |               |                      |                      |          |            |   |
|                      |               |