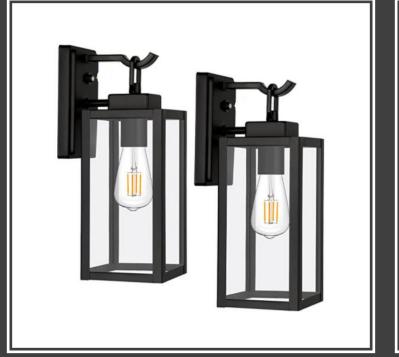

## EXTERIOR LIGHTING WINDOWS & FRONT DOOR

\*WINDOWS AND DOORS TO BE SW: PURE WHITE

# Lighting