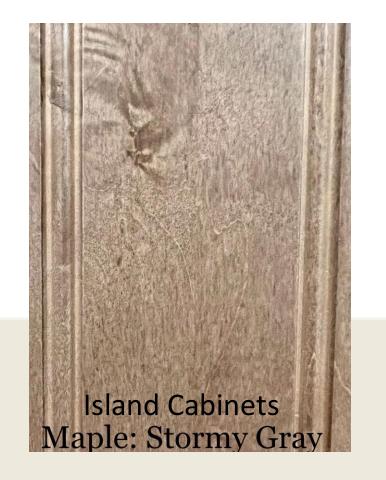

# MASTER BATH

12x24 Vertical Stacked Floor Tile

SECONDARY BATH

Cabinetry Maple: Stormy Gray