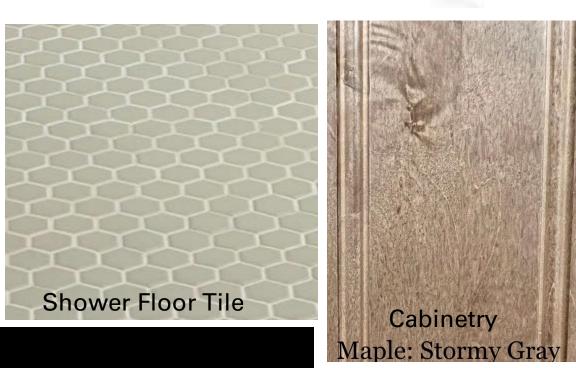

### Upper/Lower Surround Cabinetry

12x24 Brick Layed Shower & Floor Tile

# MASTER BATH

12x24 Vertical Stacked Floor Tile

SECONDARY BATH

Cabinetry Maple: Stormy Gray