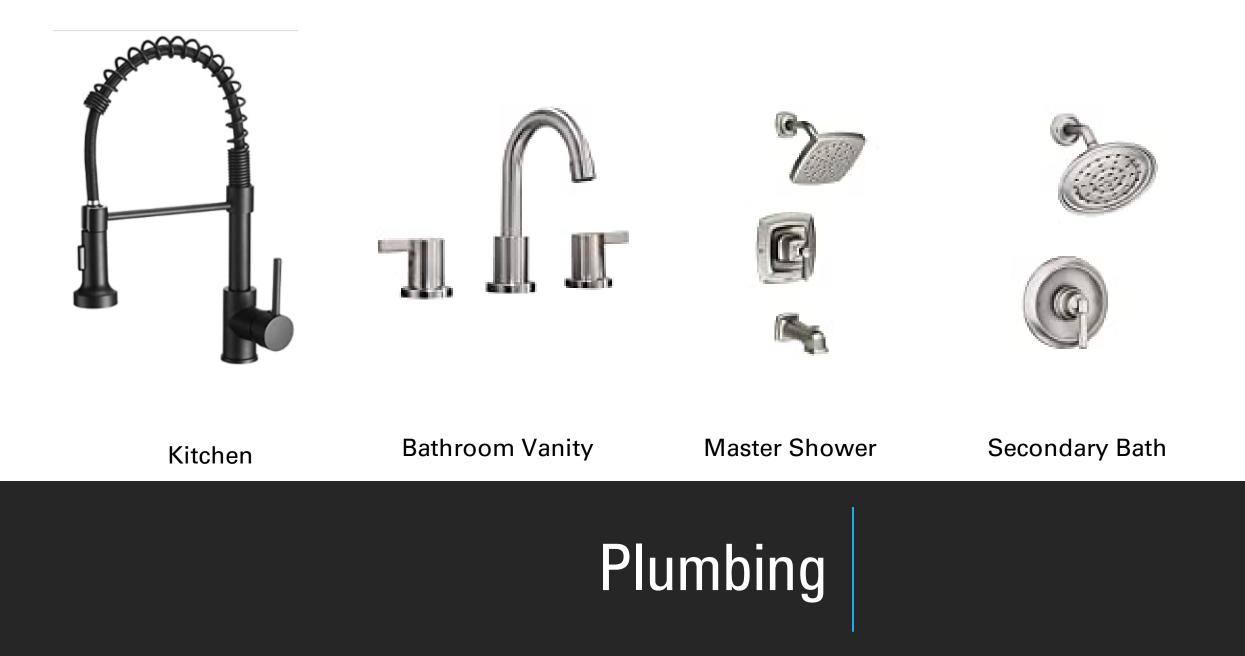

# **KITCHEN**

#### Backsplash: Vertical Stacked Gray Tile

### Upper/Lower Surround Cabinetry

12x24 Brick Layed Shower & Floor Tile

# MASTER BATH

12x24 Vertical Stacked Floor Tile

SECONDARY BATH

Cabinetry Maple: Stormy Gray