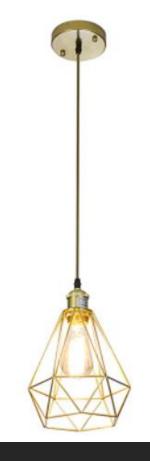

|               |                      |                      |          |            |   |
|                      |               |                      |                      |          |            |   |
|                      |               |                      |                      |          |            |   |
|                      |               |                      |                      |          |            |   |
|                      |               |                      |                      | LAND     |            |   |



# **KITCHEN**

#### Backsplash: Vertical Stacked Gray Tile





### Upper/Lower Surround Cabinetry

12x24 Brick Layed Shower & Floor Tile



# MASTER BATH



12x24 Vertical Stacked Floor Tile

SECONDARY BATH

Cabinetry Maple: Stormy Gray







# Lighting