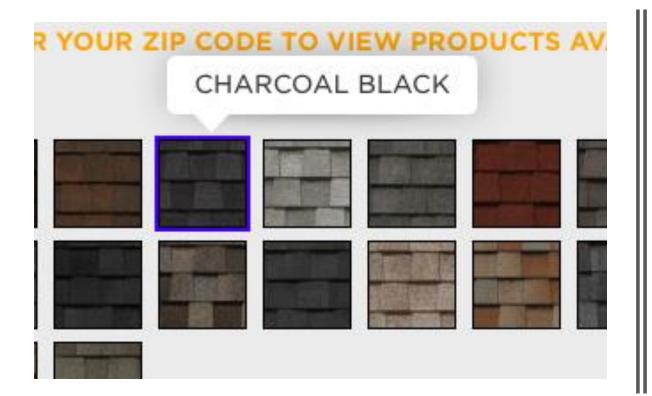

# ROOF

SHINGLES: CERTAINTEED LANDMARK: CHARCOAL BLACK

|                      | PRODUCTS      | DESIGN & INSPIRATION | RESPONSIBLE BUILDING | LEARNING | PRO CENTER | С |
|----------------------|---------------|----------------------|----------------------|----------|------------|---|
| HOME / RESIDENTIAL R | OOFING / PROD | UCTS / LANDMARK*     |                      |          |            |   |
|                      |               |                      |                      |          |            |   |
|                      |               |                      |                      |          |            |   |
|                      |               |                      |                      |          |            |   |
|                      |               |                      |                      |          |            |   |
|                      |               |                      |                      |          |            |   |
|                      |               |                      |                      | LAND     |            |   |