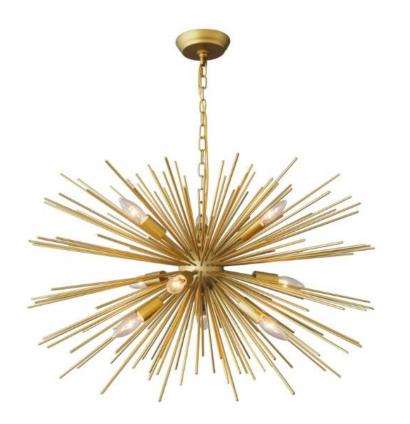

|               |                      |                      |          |            |   |
|                      |               |                      |                      |          |            |   |
|                      |               |                      |                      |          |            |   |
|                      |               |                      |                      |          |            |   |
|                      |               |                      |                      | LAND     |            |   |



# **KITCHEN**

#### Backsplash: Vertical Stacked Gray Tile





### Upper/Lower Surround Cabinetry

12x24 Brick Layed Shower & Floor Tile



# MASTER BATH



12x24 Vertical Stacked Floor Tile

SECONDARY BATH

Cabinetry Maple: Stormy Gray







# Lighting