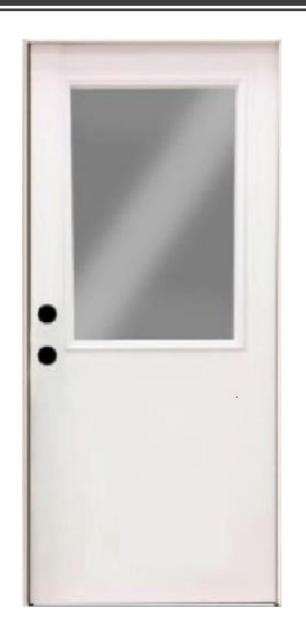

## EXTERIOR LIGHTING WINDOWS & FRONT DOOR

\*WINDOWS AND DOORS TO BE SW: PURE WHITE