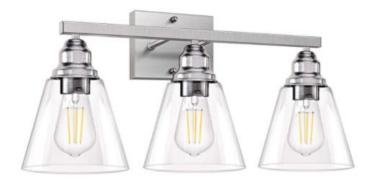

|               |                      |                      |          |            |   |
|                      |               |                      |                      |          |            |   |
|                      |               |                      |                      |          |            |   |
|                      |               |                      |                      |          |            |   |
|                      |               |                      |                      | LAND     |            |   |



# **KITCHEN**

#### Backsplash: Vertical Stacked Gray Tile





### Upper/Lower Surround Cabinetry

12x24 Brick Layed Shower & Floor Tile



# MASTER BATH



12x24 Vertical Stacked Floor Tile

SECONDARY BATH

Cabinetry Maple: Stormy Gray







# Lighting