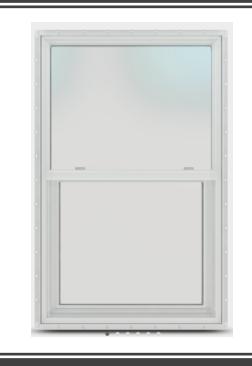

## EXTERIOR LIGHTING WINDOWS & FRONT DOOR

\*WINDOWS AND DOORS TO BE SW: PURE WHITE