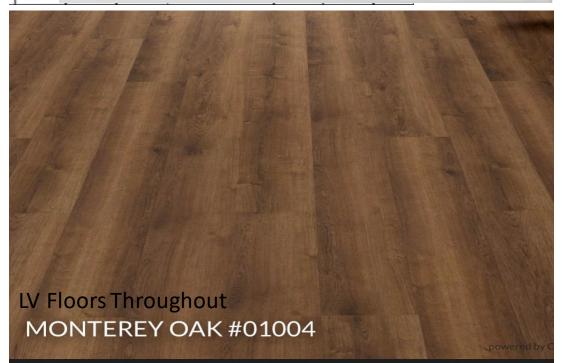

|          |            |   |
|                      |               |                      |                      |          |            |   |
|                      |               |                      |                      |          |            |   |
|                      |               |                      |                      |          |            |   |
|                      |               |                      |                      |          |            |   |
|                      |               |                      |                      |          |            |   |
|                      |               |                      |                      | LAND     |            |   |



# **KITCHEN**

#### Backsplash: Vertical Stacked Gray Tile





### Upper/Lower Surround Cabinetry

12x24 Brick Layed Shower & Floor Tile



# MASTER BATH



12x24 Vertical Stacked Floor Tile

SECONDARY BATH

Cabinetry Maple: Stormy Gray







# Lighting