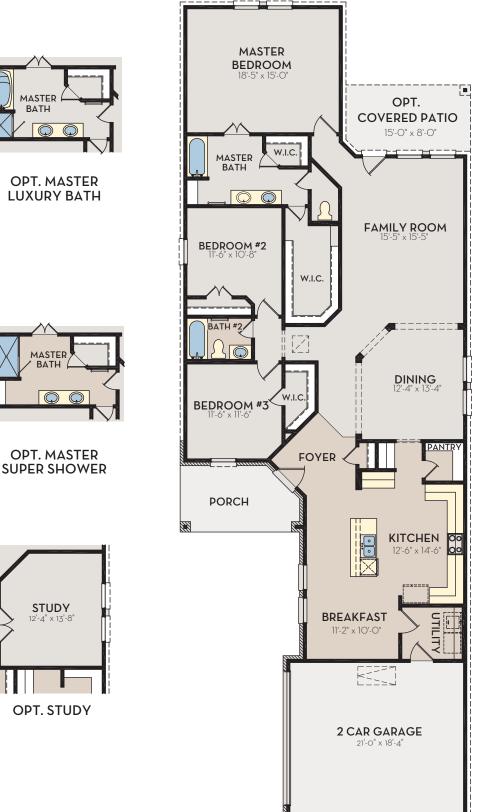

## COMMUNITIES

MASTER

**BATH** 

 $\bigcirc$ 

**1ASTER** BATH

 $\bigcirc$ 

STUDY

仓

ORION 2090 SQ FT