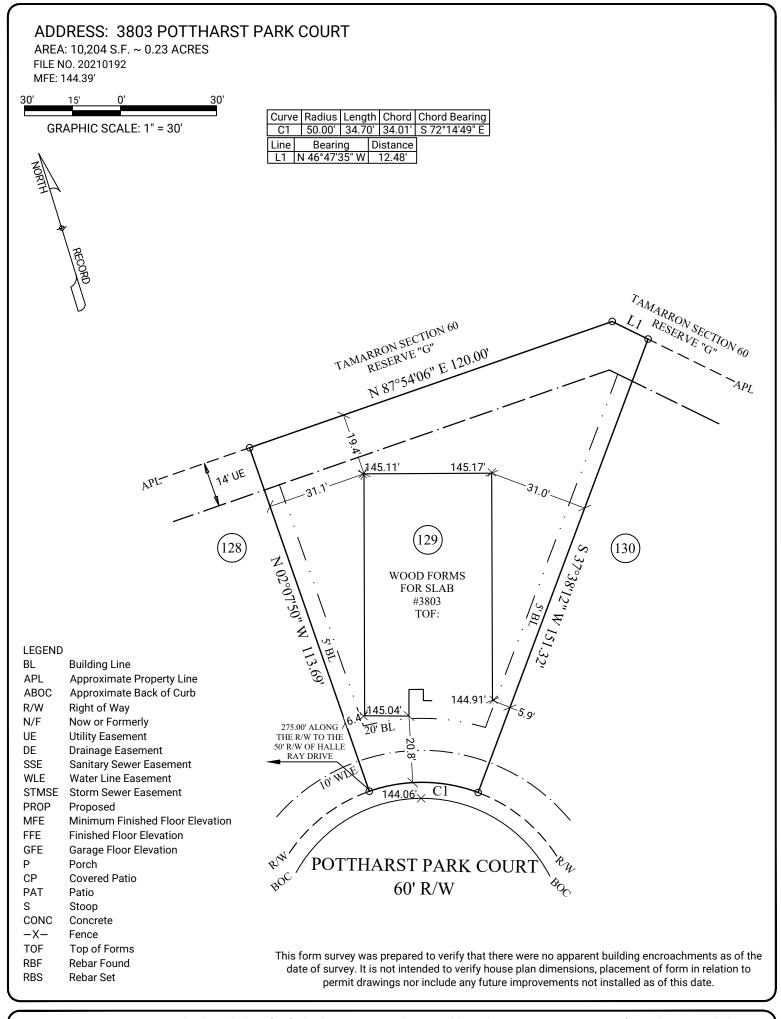

**GENERAL NOTES:** Survey prepared without the benefit of title. This property is subject to additional easements or restrictions of record. Carter & Clark Surveyors is unable to warrant the accuracy of boundary information, structures, easements, and buffers that are illustrated on the subdivision plat. Utility easement has not been field verified by surveyor. contact utility contractor for location prior to construction (if applicable). This plat is for exclusive use by client. Use by third parties is at their own risk. Dimensions from house to property lines should not be used to establish fences. This plat has been calculated for closure and is found to be accurate within one foot in 10,000+ feet. The field data upon which this plat is based has a closure precision of one foot in 10,000+ feet and an angular error of 7 seconds per angle point and was adjusted using the compass rule. Equipment used: Leica TS13 Robotic Total Station.

LOT: 129 BL: 2

E.T.J of Fulshear, Fort Bend County, Texas

FORMS LOCATION FOR:

D·R·HORTON America's Builder

FIELD WORK DATE: 04/01/2022 20220313911 FC: CH

3090 Premiere Parkway, Suite 600

090 Premiere Parkway, Suite 600 Duluth, GA 30097 866.637.1048 www.carterandclark.com FIRM LICENSE: 10193759 In my opinion, this plat is a correct representation of the land platted and has been prepared within the minimum standards and requirements of law.