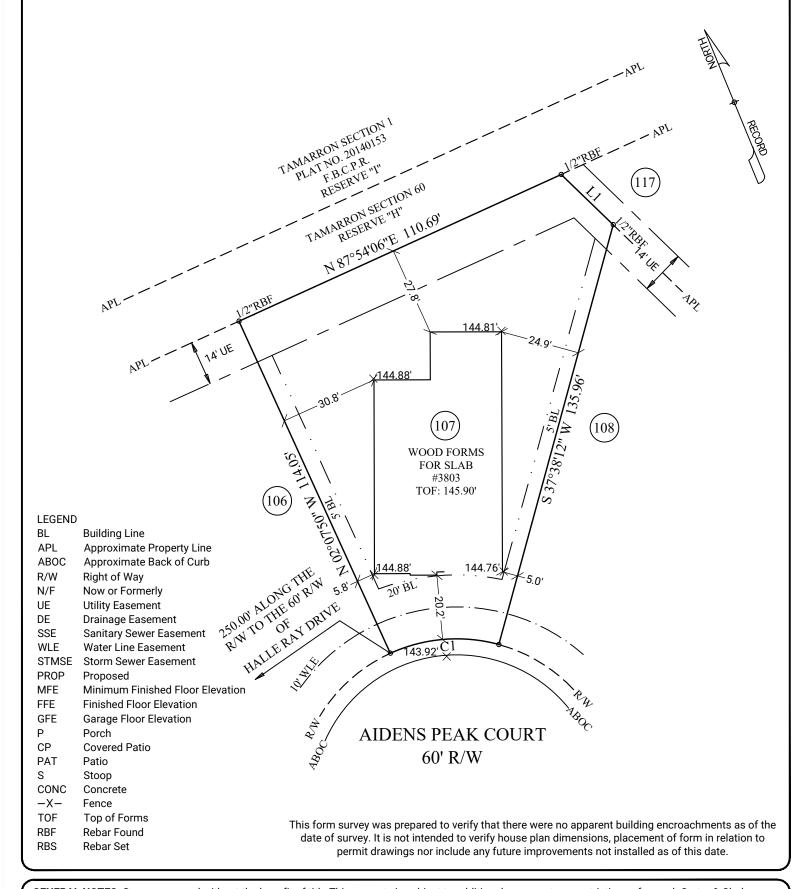

ADDRESS: 3803 AIDENS PEAK COURT

AREA: 10,055 S.F. ~ 0.23 ACRES

FILE NO. 20210192 MFE: 144.39'

|       | _ |        | _ |               |        | •             |
|-------|---|--------|---|---------------|--------|---------------|
| LINE  |   | Length |   | LINE BEARING  |        |               |
| L1    |   | 22.62  |   | S 23°33'23" E |        |               |
| Curve | Ī | Radius | L | ength         | Chord  | Chord Bearing |
| C1    | 5 | 50.00' | ( | 34.70'        | 34.01' | N 72°14'49" W |

**GENERAL NOTES:** Survey prepared without the benefit of title. This property is subject to additional easements or restrictions of record. Carter & Clark Surveyors is unable to warrant the accuracy of boundary information, structures, easements, and buffers that are illustrated on the subdivision plat. Utility easement has not been field verified by surveyor. contact utility contractor for location prior to construction (if applicable). This plat is for exclusive use by client. Use by third parties is at their own risk. Dimensions from house to property lines should not be used to establish fences. This plat has been calculated for closure and is found to be accurate within one foot in 10,000+ feet. The field data upon which this plat is based has a closure precision of one foot in 10,000+ feet and an angular error of 7 seconds per angle point and was adjusted using the compass rule. Equipment used: Leica TS13 Robotic Total Station.

SUB: Tamarron SEC: 60

LOT: 107 BL: 2

E.T.J of Fulshear, Fort Bend County, Texas

FORMS LOCATION FOR:

D·R·HORTON America's Builder

FIELD WORK DATE: 03/27/2022 20220310673 FC: CH

SURVEYORS . PLANNERS . ENGINEERS