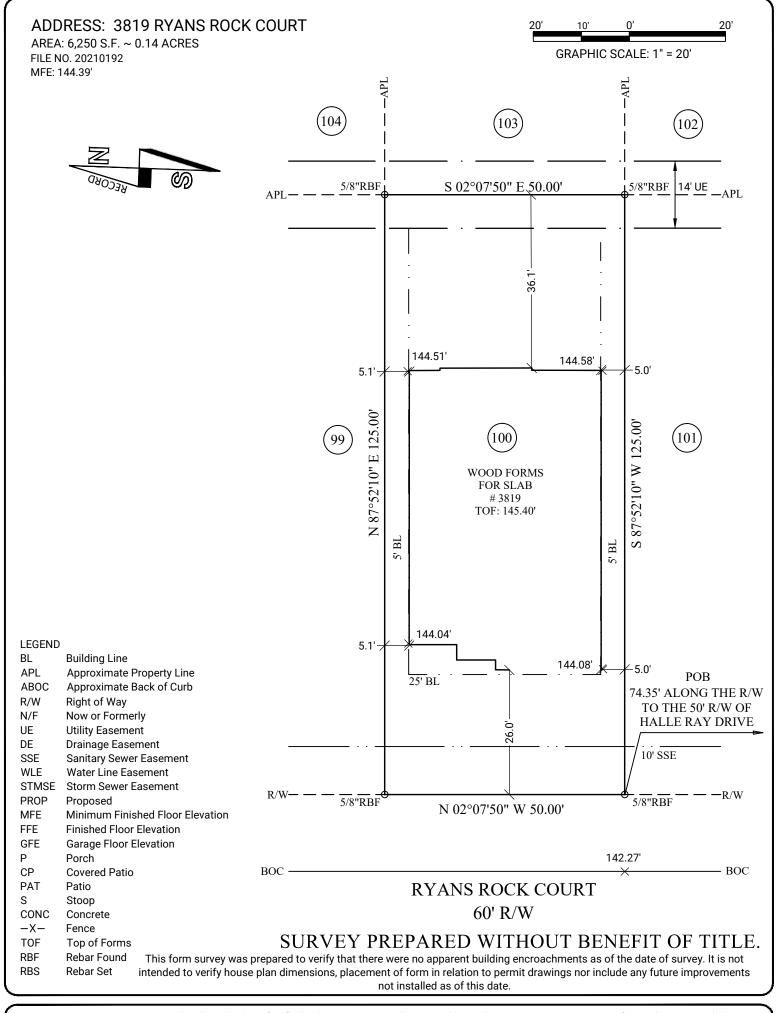

**GENERAL NOTES:** Survey prepared without the benefit of title. This property is subject to additional easements or restrictions of record. Carter & Clark Surveyors is unable to warrant the accuracy of boundary information, structures, easements, and buffers that are illustrated on the subdivision plat. Utility easement has not been field verified by surveyor. contact utility contractor for location prior to construction (if applicable). This plat is for exclusive use by client. Use by third parties is at their own risk. Dimensions from house to property lines should not be used to establish fences. This plat has been calculated for closure and is found to be accurate within one foot in 10,000+ feet. The field data upon which this plat is based has a closure precision of one foot in 10,000+ feet and an angular error of 7 seconds per angle point and was adjusted using the compass rule. Equipment used: Leica TS13 Robotic Total Station.

SUB: Tamarron SEC: 60

LOT: 100 BL: 2

E.T.J of Fulshear, Fort Bend County, Texas

FORMS LOCATION FOR:

D·R·HORTON America's Builder

FIELD WORK DATE: 03/16/2022 20220307122 DRH HS FC: CH

SURVEYORS | PLANNERS | ENGINEERS

3090 Premiere Parkway, Suite 600 Duluth, GA 30097 866.637.1048 www.carterandclark.com FIRM LICENSE: 10193759 In my opinion, this plat is a correct representation of the land platted and has been prepared within the minimum standards and requirements of law.