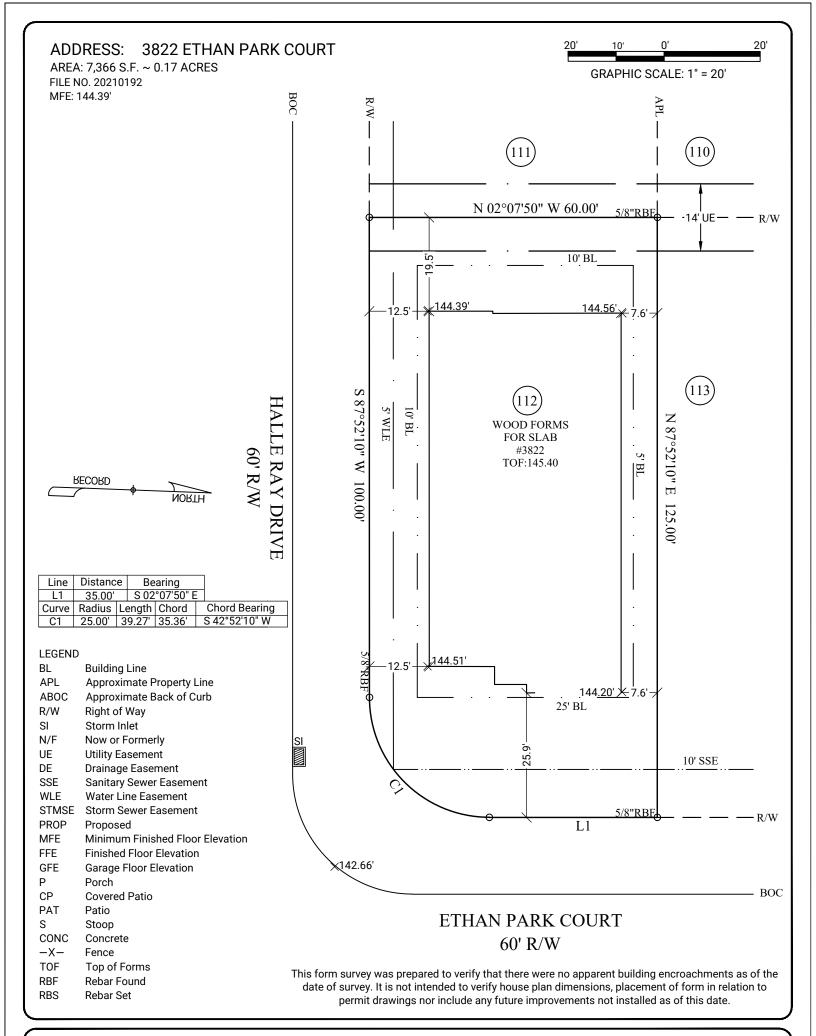

**GENERAL NOTES:** Survey prepared without the benefit of title. This property is subject to additional easements or restrictions of record. Carter & Clark Surveyors is unable to warrant the accuracy of boundary information, structures, easements, and buffers that are illustrated on the subdivision plat. Utility easement has not been field verified by surveyor. contact utility contractor for location prior to construction (if applicable). This plat is for exclusive use by client. Use by third parties is at their own risk. Dimensions from house to property lines should not be used to establish fences. This plat has been calculated for closure and is found to be accurate within one foot in 10,000+ feet. The field data upon which this plat is based has a closure precision of one foot in 10,000+ feet and an angular error of 7 seconds per angle point and was adjusted using the compass rule. Equipment used: Leica TS13 Robotic Total Station.

SUB: Tamarron SEC: 60

LOT: 112 BL: 2

E.T.J of Fulshear, Fort Bend County, Texas

FORMS LOCATION FOR:

D·R·HORTON America's Builder

FIELD WORK DATE: 03/25/2022 20220311158 FC: CH

3090 Premiere Parkway, Suite 600
Duluth, GA 30097

866.637.1048 www.carterandclark.com FIRM LICENSE: 10193759 In my opinion, this plat is a correct representation of the land platted and has been prepared within the minimum standards and requirements of law.