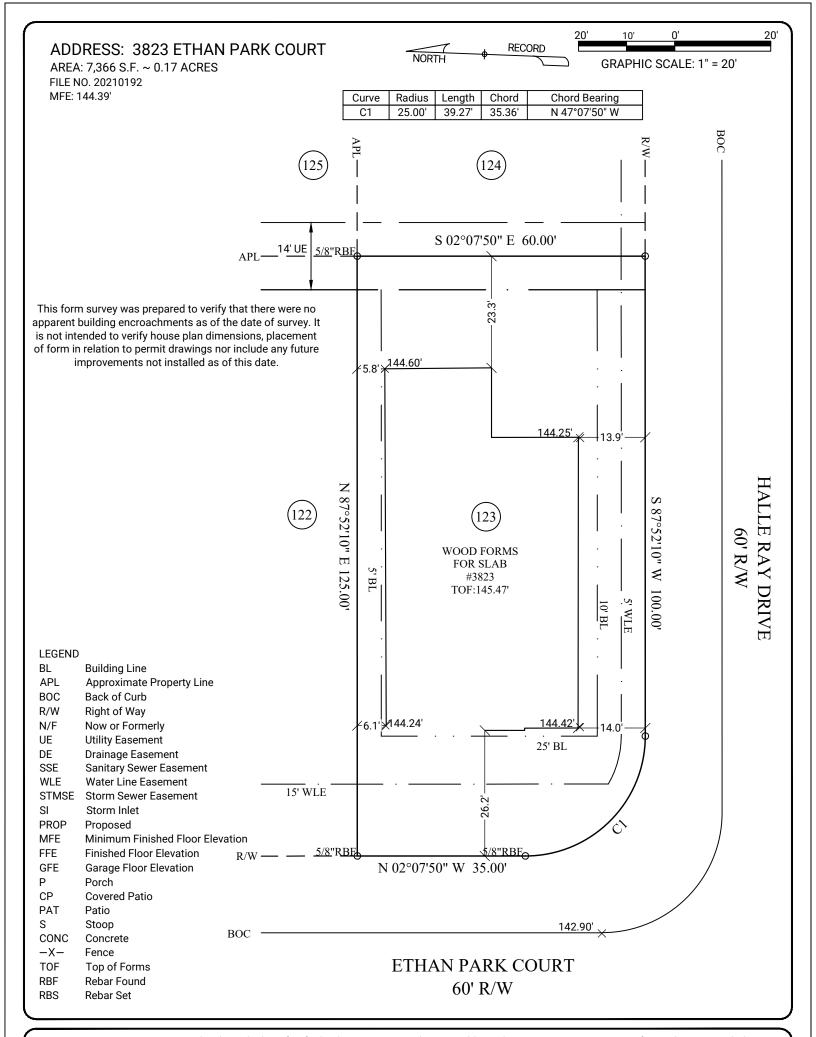

**GENERAL NOTES:** Survey prepared without the benefit of title. This property is subject to additional easements or restrictions of record. Carter & Clark Surveyors is unable to warrant the accuracy of boundary information, structures, easements, and buffers that are illustrated on the subdivision plat. Utility easement has not been field verified by surveyor. contact utility contractor for location prior to construction (if applicable). This plat is for exclusive use by client. Use by third parties is at their own risk. Dimensions from house to property lines should not be used to establish fences. This plat has been calculated for closure and is found to be accurate within one foot in 10,000+ feet. The field data upon which this plat is based has a closure precision of one foot in 10,000+ feet and an angular error of 7 seconds per angle point and was adjusted using the compass rule. Equipment used: Leica TS13 Robotic Total Station.

SUB: Tamarron SEC: 60

LOT: 123 BL: 2

E.T.J of Fulshear, Fort Bend County, Texas

FORMS LOCATION FOR:

D·R·HORTON America's Builder

FIELD WORK DATE: 03/25/2022 20220310775 FC: CH

3090 Premiere Parkway, Suite 600
Duluth, GA 30097

866.637.1048 www.carterandclark.com FIRM LICENSE: 10193759 In my opinion, this plat is a correct representation of the land platted and has been prepared within the minimum standards and requirements of law.