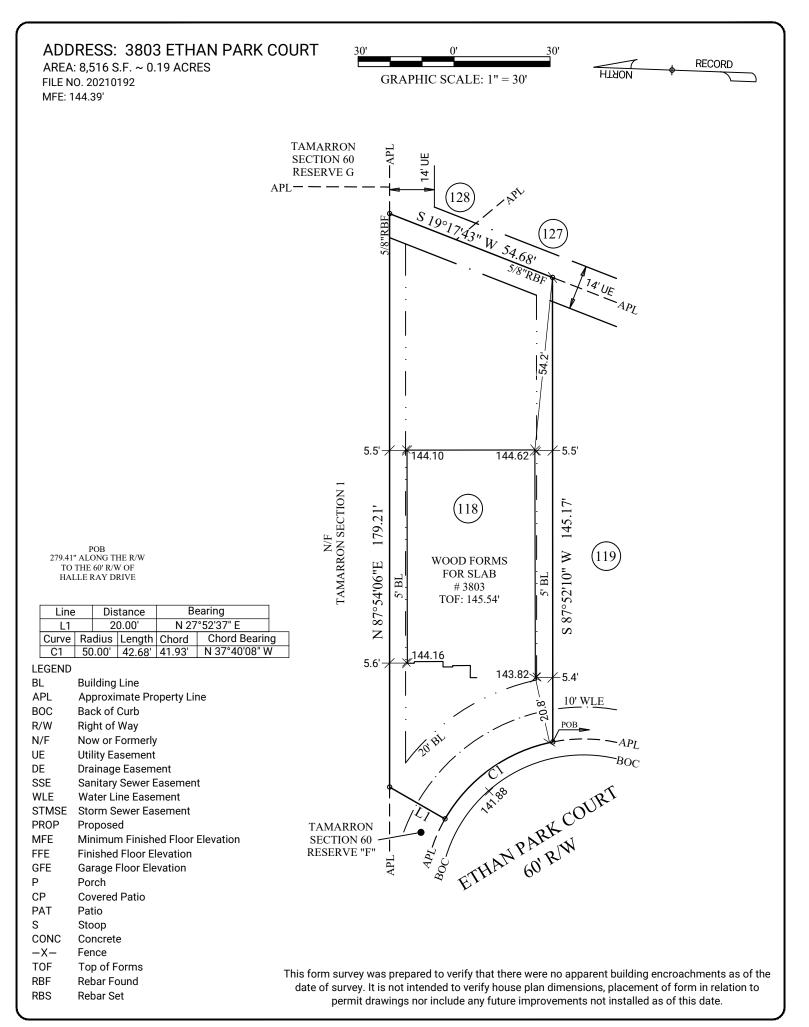

**GENERAL NOTES:** Survey prepared without the benefit of title. This property is subject to additional easements or restrictions of record. Carter & Clark Surveyors is unable to warrant the accuracy of boundary information, structures, easements, and buffers that are illustrated on the subdivision plat. Utility easement has not been field verified by surveyor. contact utility contractor for location prior to construction (if applicable). This plat is for exclusive use by client. Use by third parties is at their own risk. Dimensions from house to property lines should not be used to establish fences. This plat has been calculated for closure and is found to be accurate within one foot in 10,000+ feet. The field data upon which this plat is based has a closure precision of one foot in 10,000+ feet and an angular error of 7 seconds per angle point and was adjusted using the compass rule. Equipment used: Leica TS13 Robotic Total Station.