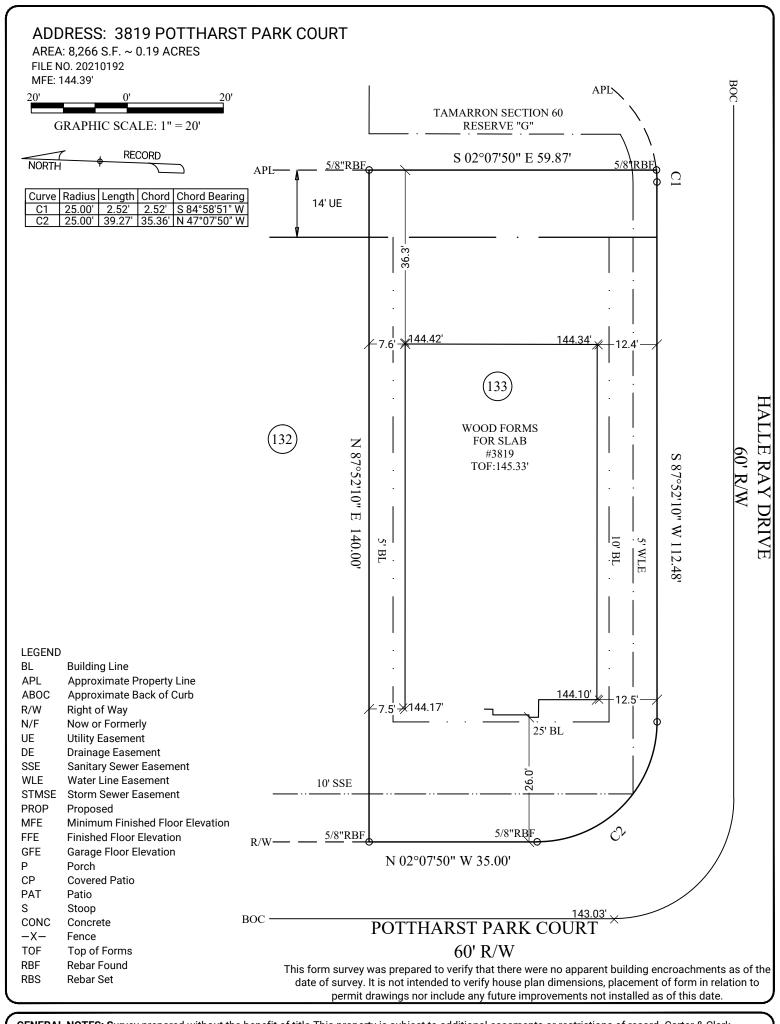

GENERAL NOTES: Survey prepared without the benefit of title. This property is subject to additional easements or restrictions of record. Carter & Clark Surveyors is unable to warrant the accuracy of boundary information, structures, easements, and buffers that are illustrated on the subdivision plat. Utility easement has not been field verified by surveyor. contact utility contractor for location prior to construction (if applicable). This plat is for exclusive use by client. Use by third parties is at their own risk. Dimensions from house to property lines should not be used to establish fences. This plat has been calculated for closure and is found to be accurate within one foot in 10,000+ feet. The field data upon which this plat is based has a closure precision of one foot in 10,000+ feet and an angular error of 7 seconds per angle point and was adjusted using the compass rule. Equipment used: Leica TS13 Robotic Total Station.