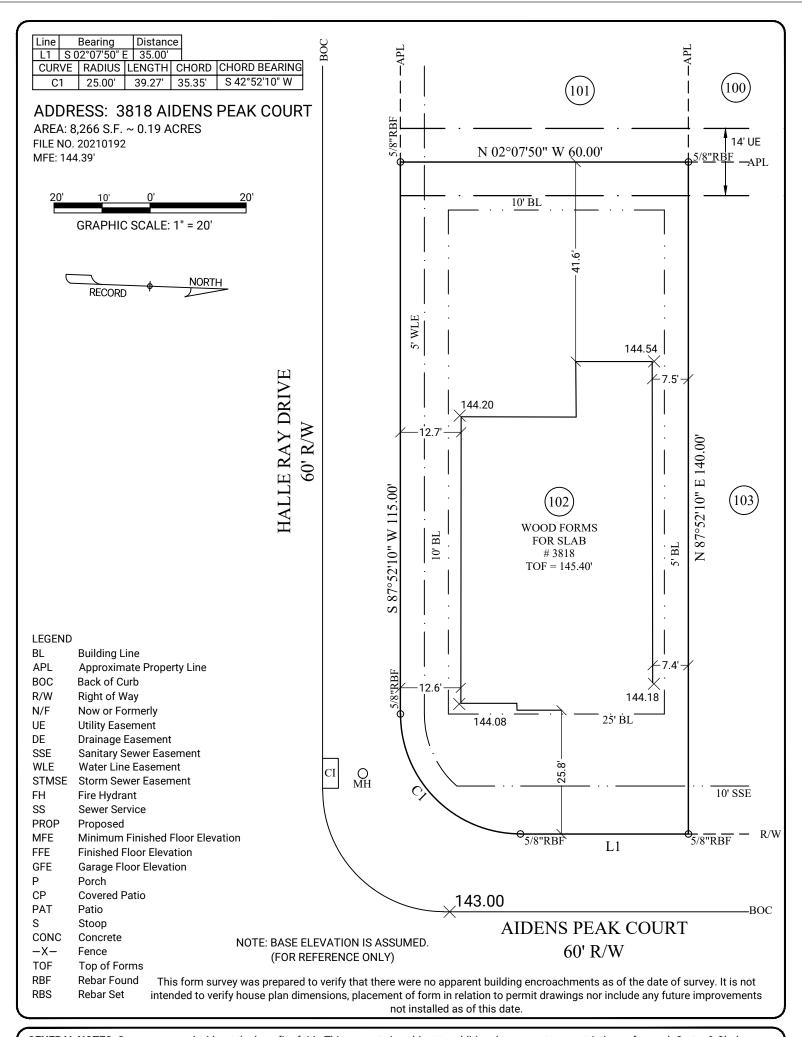

**GENERAL NOTES:** Survey prepared without the benefit of title. This property is subject to additional easements or restrictions of record. Carter & Clark Surveyors is unable to warrant the accuracy of boundary information, structures, easements, and buffers that are illustrated on the subdivision plat. Utility easement has not been field verified by surveyor. contact utility contractor for location prior to construction (if applicable). This plat is for exclusive use by client. Use by third parties is at their own risk. Dimensions from house to property lines should not be used to establish fences. This plat has been calculated for closure and is found to be accurate within one foot in 10,000+ feet. The field data upon which this plat is based has a closure precision of one foot in 10,