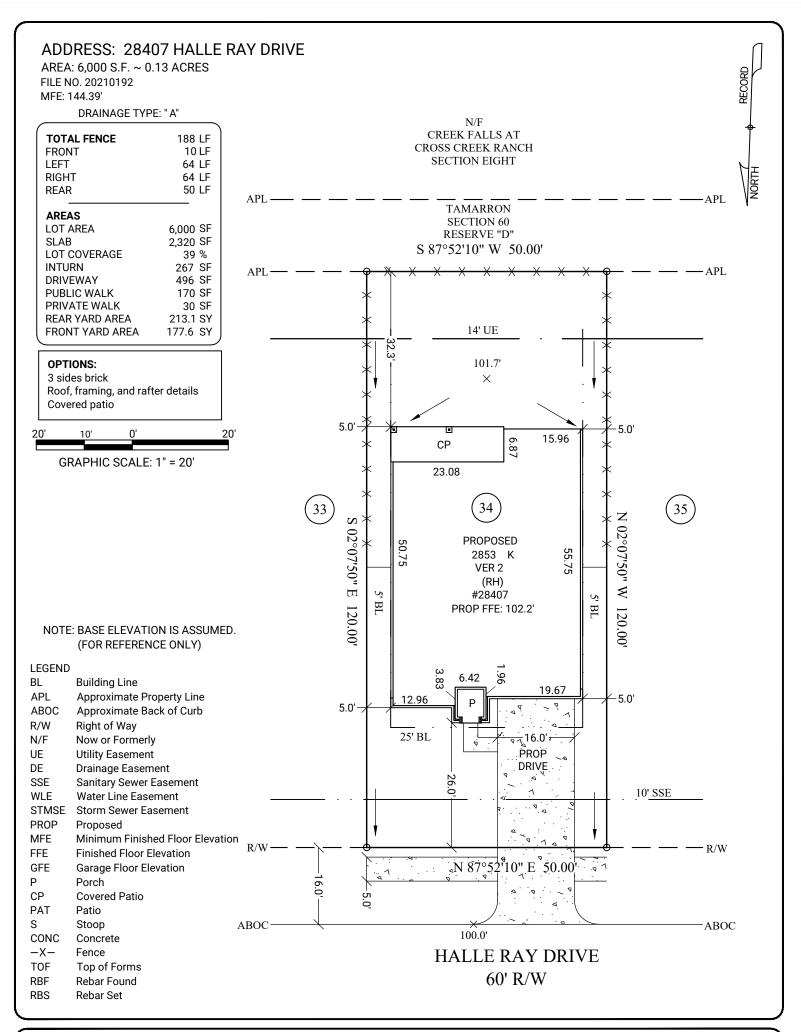

**GENERAL NOTES:** No field work has been performed. This property is subject to additional easements or restrictions of record. Carter & Clark Surveyors is unable to warrant the accuracy of boundary information, structures, easements, and buffers that are illustrated on the subdivision plat. Utility easement has not been field verified by surveyor. contact utility contractor for location prior to construction (if applicable). This plat is for exclusive use by client. Use by third parties is at their own risk. Dimensions from house to property lines should not be used to establish fences. City sidewalks, driveway approaches, and other improvements inside the city's right of way are provided for demonstration purposes only. consult the development plans for actual construction. This plat has been calculated for closure and is found to be accurate within one foot in 10,000+ feet.