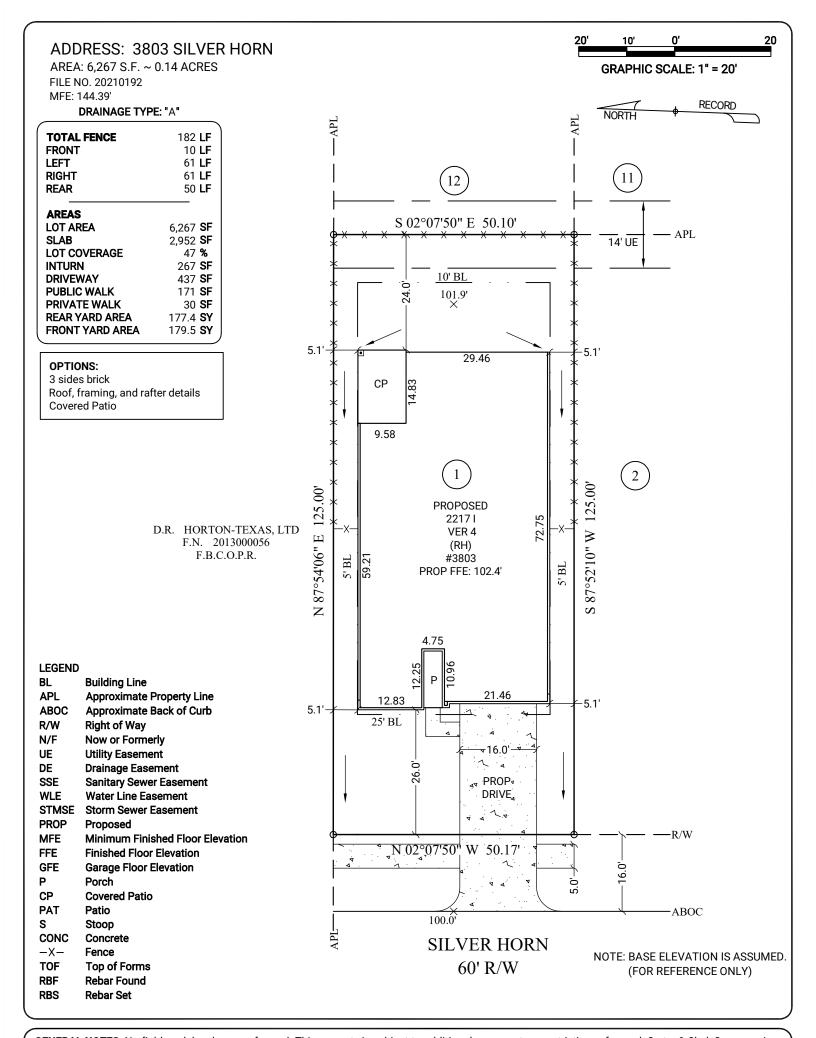

GENERAL NOTES: No field work has been performed. This property is subject to additional easements or restrictions of record. Carter & Clark Surveyors is unable to warrant the accuracy of boundary information, structures, easements, and buffers that are illustrated on the subdivision plat. Utility easement has not been field verified by surveyor. contact utility contractor for location prior to construction (if applicable). This plat is for exclusive use by client. Use by third parties is at their own risk. Dimensions from house to property lines should not be used to establish fences. City sidewalks, driveway approaches, and other improvements inside the city's right of way are provided for demonstration purposes only. consult the development plans for actual construction. This plat has been calculated for closure and is found to be accurate within one foot in 10.000+ feet.

SUB: Tamarron **SEC: 60** 

LOT: 1 BL: 2

E.T.J of Fulshear, Fort Bend County, Texas

America's Builder

ORDER DATE: 09/24/2021 20210906629 FC: N/A

SURVEYORS . PLANNERS . ENGINEER

3090 Premiere Parkway, Suite 600 Duluth, GA 30097 866.637.1048 www.carterandclark.com FIRM LICENSE: 10193759