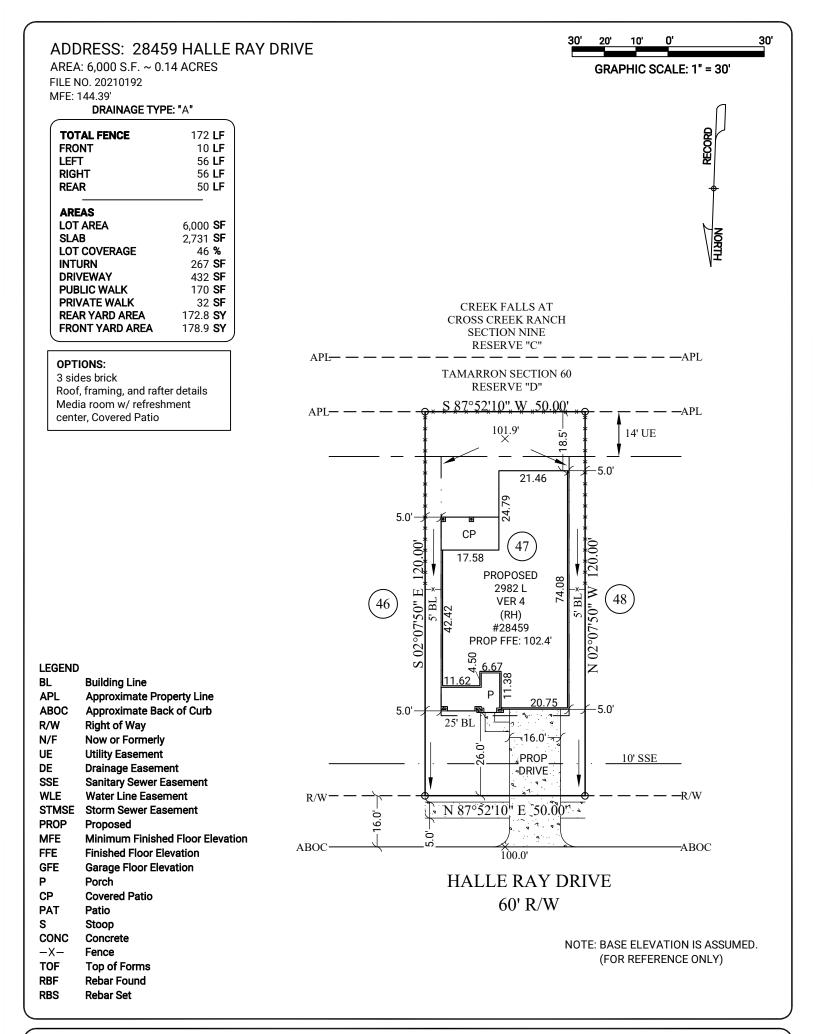

**GENERAL NOTES:** No field work has been performed. This property is subject to additional easements or restrictions of record. Carter & Clark Surveyors is unable to warrant the accuracy of boundary information, structures, easements, and buffers that are illustrated on the subdivision plat. Utility easement has not been field verified by surveyor. contact utility contractor for location prior to construction (if applicable). This plat is for exclusive use by client. Use by third parties is at their own risk. Dimensions from house to property lines should not be used to establish fences. City sidewalks, driveway approaches, and other improvements inside the city's right of way are provided for demonstration purposes only. consult the development plans for actual construction. This plat has been calculated for closure and is found to be accurate within one foot in 10,000+ feet.