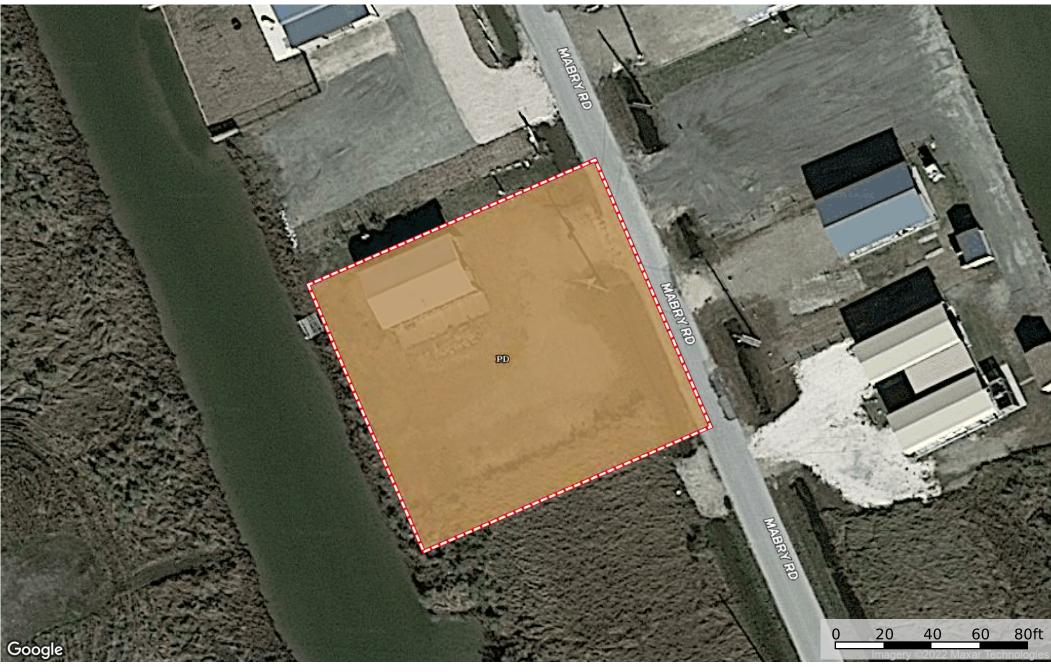

## Boundary 0.36 ac

| SOIL CODE | SOIL DESCRIPTION                                                               | ACRES  | %     | CPI | NCCPI | CAP |
|-----------|--------------------------------------------------------------------------------|--------|-------|-----|-------|-----|
| Pd        | Francitas clay, 0 to 1 percent slopes, frequently flooded, occasionally ponded | 0.36   | 100.0 | 0   | 0     | 7w  |
| TOTALS    |                                                                                | 0.36(* | 100%  | 1   | -     | 7.0 |

<sup>(\*)</sup> Total acres may differ in the second decimal compared to the sum of each acreage soil. This is due to a round error because we only show the acres of each soil with two decimal.