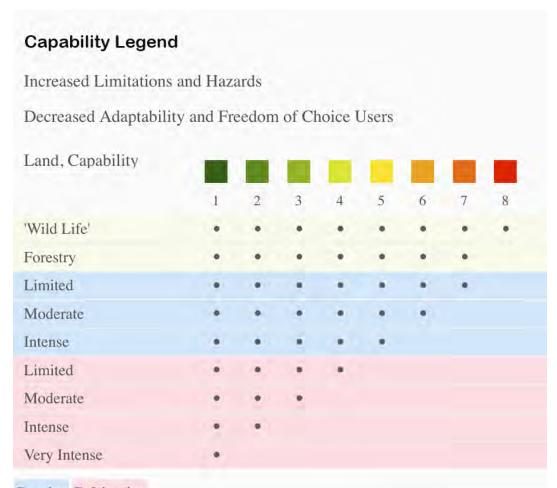

## **Grazing Cultivation**

- (c) climatic limitations (e) susceptibility to erosion
- (s) soil limitations within the rooting zone (w) excess of water