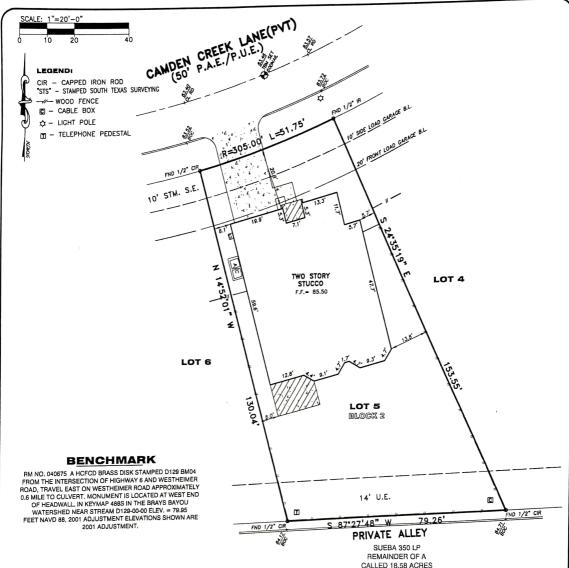

## **SURVEY OF**

LOT 5, BLOCK 2 OF PARKWAY AT ELDRIDGE, SECTION 2 ACCORDING TO THE MAP OR PLAT RECORDED IN FILM CODE NO. 675399 THE MAP RECORDS OF HARRIS COUNTY, TEXAS.

## NOTES:

NOTES:

1. BASIS OF BEARING IS THE SOUTH LINE OF THE SUBJECT LOT BEING S 8727'48" W.
2. SURVEYOR DID NOT ABSTRACT PROPERTY. SURVEY BASED ON LEGAL DESCRIPTIONS SUPPLIED BY TITLE COMPANY, EASEMENTS, BUILDING LINES, ETC., SHOWN, ARE AS IDENTIFIED BY STEWART THIE GUAPANY COMPANY FILE NO. 21201059871.

ADDRESS: 2411 CAMDEN CREEK LANE

CITY: HOUSTON, TEXAS 77077 PURCHASER: MUNIRU ADENIYI AND BILQUIS OTULANA

JOB NO.:0599-20 SCALE: 1" = 20' DATE: 4-16-20 SHEET 1 OF1

SOUTH TEXAS SURVEYING ASSOCIATES, INC. g 11281 Richmond Ave. Suite J-101 Houston, Texas 77082