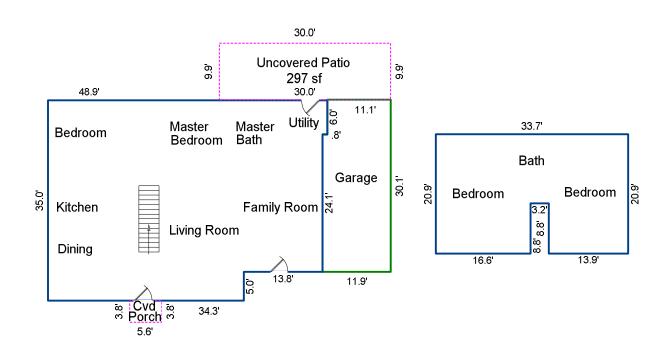

## **Building Sketch**

| Borrower         |                    |        |          |            |      |
|------------------|--------------------|--------|----------|------------|------|
| Property Address | 819 S Illinois Ave |        |          |            |      |
| City             | League City        | County | State TX | Zip Code 7 | 7573 |
| Lender/Client    |                    |        |          |            |      |

First Floor Second Floor

| Sketch | by | ApexSketch |
|--------|----|------------|
|        |    |            |

| AREA CALCULATIONS SUMMARY |                 |        |          |           | AREA CALCULATIONS BREAKDOWN |               |        |        |   |           |        |
|---------------------------|-----------------|--------|----------|-----------|-----------------------------|---------------|--------|--------|---|-----------|--------|
| Code                      | Description     | Factor | Net Size | Perimeter | Net Totals                  | Name          | Base x | Height | X | Width =   | Area   |
| GLA1                      | First Floor     | 1.0    | 1619.3   | 167.8     | 1619.3                      | First Floor   |        | 35.0   | Х | 34.3 =    | 1200.5 |
| GLA2                      | Second Floor    | 1.0    | 676.2    | 126.8     | 676.2                       |               |        | 30.0   | Х | 13.8 =    | 414.0  |
| GAR                       | Garage          | 1.0    | 353.4    | 84.0      | 353.4                       |               |        | 6.0    | Х | 0.8 =     | 4.8    |
| P/P                       | Porch           | 1.0    | 21.3     | 18.8      |                             | Second Floor  |        | 33.7   | Х | 12.1 =    | 407.8  |
| -                         | Uncovered Patio | 1.0    | 297.0    | 79.8      | 318.3                       |               |        | 16.6   | Х | 8.8 =     | 146.1  |
|                           |                 |        |          |           |                             |               |        | 13.9   | х | 8.8 =     | 122.3  |
|                           |                 |        |          |           |                             |               |        |        |   |           |        |
|                           | Net LIVABLE     | cnt    | 2        | (rounded) | 2,295                       | 6 total items |        |        |   | (rounded) | 2,295  |